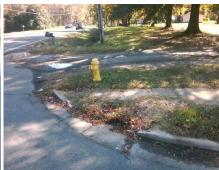

## Field Measurements/Component Compliance

Street 1 Name Stop Condition-Street 2 Street 2 Name

Remove & Replace Curb Ramp With **Two New Directional Ramps or** Equivalent.

Surveyor Notes:

Possible Solutions:

N/A

PROW/ADA:

R304.2.2, R302.7

LAWYERS RD None **SPLIT OAK DR** Stop Condition-Street 1 StopSign

> Total Cost: 3200.00

| Comp | Compliance Description |       | Comp | liance Description    | Data          |
|------|------------------------|-------|------|-----------------------|---------------|
| N/A  | Ramp Length (in)       | 54.0  | No   | Ramp Slope (%)        | 12.8          |
| Yes  | Ramp Width (in)        | 48.0  | Yes  | Ramp XSlope (%)       | 2.0           |
| N/A  | Flare Type LT          | N/A   | N/A  | Flare Type RT         | N/A           |
| N/A  | Flare Slope LT (%)     | N/A   | N/A  | Flare Slope RT (%)    | N/A           |
| N/A  | Flare Traversable LT?  | N/A   | N/A  | Flare Traversable R   | Γ? <b>N/A</b> |
| N/A  | Landing Length (in)    | N/A   | N/A  | DWS Provided?         | N/A           |
| N/A  | Landing Width (in)     | N/A   | N/A  | DWS Contrast?         | N/A           |
| N/A  | Landing Slope (%)      | N/A   | N/A  | DWS Length (in)       | N/A           |
| N/A  | Landing X Slope (%)    | N/A   | N/A  | DWS Full Width?       | N/A           |
| N/A  | Landing Curb? (Y/N)    | N/A   | N/A  | DWS Offset (in)       | N/A           |
| N/A  | Shared Landing?        | N/A   |      |                       |               |
| N/A  | Gutter Ponding?        | N/A   | N/A  | Gutter Slope (%)      | N/A           |
| N/A  | Gutter Lip Ht (in)     | N/A   | N/A  | Gutter X Slope (%)    | N/A           |
| N/A  | Painted X Walk1?       | No    | N/A  | Painted X Walk2?      | No            |
|      | X Walk 1 Direction     | To NE |      | X Walk 2 Direction    | To NW         |
| N/A  | X Walk 1 Width (in)    | N/A   | N/A  | X Walk 2 Width (in)   | N/A           |
|      | X Walk 1 Slope (%)     | 3.1   |      | X Walk 2 Slope (%)    | 3.8           |
|      | X Walk 1 X Slope (%)   | 2.2   |      | X Walk 2 X Slope (%   | 9) 4.6        |
| N/A  | Ramp inside XWalk1?    | N/A   | N/A  | Ramp inside XWalk2    | ?? N/A        |
|      | Road Slope (%)         | 0.6   | N/A  | Clear Space?          | N/A           |
|      | Road X Slope (%)       | 6.2   | N/A  | Clear Space to XWa    | lk (in) N/A   |
| N/A  | Any Obstructions?      | N/A   | N/A  | Storm Grate/Utility H | azard? N/A    |
|      | Obstruction Type       |       |      | Storm Grate/Utility T | уре           |
|      |                        | N/A   |      |                       | N/A           |

No

Surface Condition? (G/P)

Poor