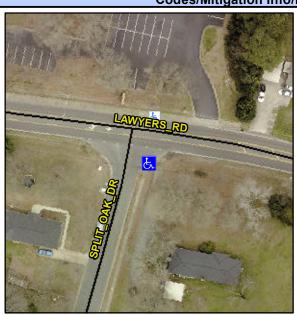

## **Access Compliance Report Public Rights-of-Way** (Curb Ramps)

Intersection ID: 16030 Main Street: LAWYERS RD Cross Street: SPLIT OAK DR Location: SE ADA ID: F49B010D8F84 Ramp Type: PerpDiag Initial Pass/Fail: Fail **Overall Compliance: No Severity Score:** 40