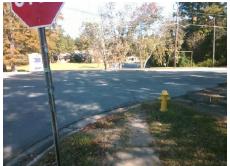

## Field Measurements/Component Compliance

Street 1 Name Stop Condition-Street 2 Street 2 Name

Remove & Replace Curb Ramp With **Two New Directional Ramps or** Equivalent.

Surveyor Notes:

Possible Solutions:

N/A

PROW/ADA:

R304.2.2, R302.7

LAWYERS RD None **SPLIT OAK DR** Stop Condition-Street 1 StopSign

> Total Cost: 3200.00

| Comp | Compliance Description |       | Comp | liance Description    | Data          |
|------|------------------------|-------|------|-----------------------|---------------|
| N/A  | Ramp Length (in)       | 54.0  | No   | Ramp Slope (%)        | 12.8          |
| Yes  | Ramp Width (in)        | 48.0  | Yes  | Ramp XSlope (%)       | 2.0           |
| N/A  | Flare Type LT          | N/A   | N/A  | Flare Type RT         | N/A           |
| N/A  | Flare Slope LT (%)     | N/A   | N/A  | Flare Slope RT (%)    | N/A           |
| N/A  | Flare Traversable LT?  | N/A   | N/A  | Flare Traversable R   | Γ? <b>N/A</b> |
| N/A  | Landing Length (in)    | N/A   | N/A  | DWS Provided?         | N/A           |
| N/A  | Landing Width (in)     | N/A   | N/A  | DWS Contrast?         | N/A           |
| N/A  | Landing Slope (%)      | N/A   | N/A  | DWS Length (in)       | N/A           |
| N/A  | Landing X Slope (%)    | N/A   | N/A  | DWS Full Width?       | N/A           |
| N/A  | Landing Curb? (Y/N)    | N/A   | N/A  | DWS Offset (in)       | N/A           |
| N/A  | Shared Landing?        | N/A   |      |                       |               |
| N/A  | Gutter Ponding?        | N/A   | N/A  | Gutter Slope (%)      | N/A           |
| N/A  | Gutter Lip Ht (in)     | N/A   | N/A  | Gutter X Slope (%)    | N/A           |
| N/A  | Painted X Walk1?       | No    | N/A  | Painted X Walk2?      | No            |
|      | X Walk 1 Direction     | To NE |      | X Walk 2 Direction    | To NW         |
| N/A  | X Walk 1 Width (in)    | N/A   | N/A  | X Walk 2 Width (in)   | N/A           |
|      | X Walk 1 Slope (%)     | 3.1   |      | X Walk 2 Slope (%)    | 3.8           |
|      | X Walk 1 X Slope (%)   | 2.2   |      | X Walk 2 X Slope (%   | 9) 4.6        |
| N/A  | Ramp inside XWalk1?    | N/A   | N/A  | Ramp inside XWalk2    | ?? N/A        |
|      | Road Slope (%)         | 0.6   | N/A  | Clear Space?          | N/A           |
|      | Road X Slope (%)       | 6.2   | N/A  | Clear Space to XWa    | lk (in) N/A   |
| N/A  | Any Obstructions?      | N/A   | N/A  | Storm Grate/Utility H | azard? N/A    |
|      | Obstruction Type       |       |      | Storm Grate/Utility T | уре           |
|      |                        | N/A   |      |                       | N/A           |