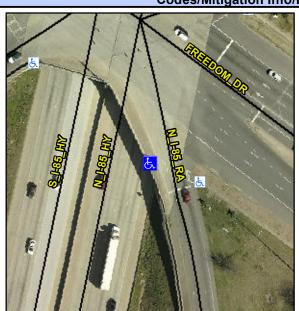

## **Access Compliance Report Public Rights-of-Way** (Curb Ramps)

Intersection ID: 9734 Main Street: FREEDOM\_DR Cross Street: S\_I-85\_HY Location: **Overall Compliance: No** ADA ID: F49C5752C367 Ramp Type: Perp Initial Pass/Fail: Fail Severity Score: 21.25

**Codes/Mitigation Info/Possible Solution** 

S I-85 HY Street 1 Name Stop Condition-Street 2 Signal Street 2 Name N/A Stop Condition-Street 1 N/A Possible Solutions: Remove & Replace Entire Ramp. Surveyor Notes: N/A PROW/ADA: R304.5.1, R304.2.2