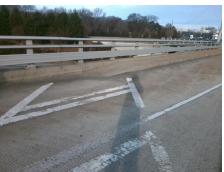

Total Cost: 1850.00

| Field Measurements/Component Compliance |                       |       |                        |                             |      |
|-----------------------------------------|-----------------------|-------|------------------------|-----------------------------|------|
| Compliance Description                  |                       | Data  | Compliance Description |                             | Data |
| N/A                                     | Ramp Length (in)      | 84.0  | No                     | Ramp Slope (%)              | 10.7 |
| No                                      | Ramp Width (in)       | 47.0  | Yes                    | Ramp XSlope (%)             | 0.9  |
| N/A                                     | Flare Type LT         | N/A   | N/A                    | Flare Type RT               | N/A  |
| N/A                                     | Flare Slope LT (%)    | N/A   | N/A                    | Flare Slope RT (%)          | N/A  |
| N/A                                     | Flare Traversable LT? | N/A   | N/A                    | Flare Traversable RT?       | N/A  |
| N/A                                     | Landing Length (in)   | N/A   | N/A                    | DWS Provided?               | N/A  |
| N/A                                     | Landing Width (in)    | N/A   | N/A                    | DWS Contrast?               | N/A  |
| N/A                                     | Landing Slope (%)     | N/A   | N/A                    | DWS Length (in)             | N/A  |
| N/A                                     | Landing X Slope (%)   | N/A   | N/A                    | DWS Full Width?             | N/A  |
| N/A                                     | Landing Curb? (Y/N)   | N/A   | N/A                    | DWS Offset (in)             | N/A  |
| N/A                                     | Shared Landing?       | N/A   |                        |                             |      |
| N/A                                     | Gutter Ponding?       | N/A   | N/A                    | Gutter Slope (%)            | N/A  |
| N/A                                     | Gutter Lip Ht (in)    | N/A   | N/A                    | Gutter X Slope (%)          | N/A  |
| N/A                                     | Painted X Walk1?      | Yes   | N/A                    | Painted X Walk2?            | N/A  |
|                                         | X Walk 1 Direction    | To SE |                        | X Walk 2 Direction          | N/A  |
| N/A                                     | X Walk 1 Width (in)   | 103.0 | N/A                    | X Walk 2 Width (in)         | N/A  |
|                                         | X Walk 1 Slope (%)    | 0.2   |                        | X Walk 2 Slope (%)          | N/A  |
|                                         | X Walk 1 X Slope (%)  | 1.3   |                        | X Walk 2 X Slope (%)        | N/A  |
| N/A                                     | Ramp inside XWalk1?   | Yes   | N/A                    | Ramp inside XWalk2?         | N/A  |
|                                         | Road Slope (%)        | N/A   | N/A                    | Clear Space?                | N/A  |
|                                         | Road X Slope (%)      | N/A   | N/A                    | Clear Space to XWalk (in)   | N/A  |
| N/A                                     | Any Obstructions?     | N/A   | N/A                    | Storm Grate/Utility Hazard? | N/A  |
|                                         | Obstruction Type      |       |                        | Storm Grate/Utility Type    |      |
|                                         |                       | N/A   |                        |                             | N/A  |
|                                         |                       |       | Yes                    | Surface Condition? (G/P)    | Good |
| the same                                | -alex                 |       |                        |                             |      |