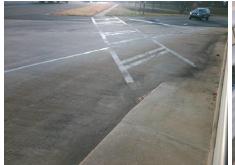

Total Cost: 1850.00

| Field Measurements/Component Compliance |                       |       |                        |                             |      |
|-----------------------------------------|-----------------------|-------|------------------------|-----------------------------|------|
| Compliance Description                  |                       | Data  | Compliance Description |                             | Data |
| N/A                                     | Ramp Length (in)      | 84.0  | No                     | Ramp Slope (%)              | 10.7 |
| No                                      | Ramp Width (in)       | 47.0  | Yes                    | Ramp XSlope (%)             | 0.9  |
| N/A                                     | Flare Type LT         | N/A   | N/A                    | Flare Type RT               | N/A  |
| N/A                                     | Flare Slope LT (%)    | N/A   | N/A                    | Flare Slope RT (%)          | N/A  |
| N/A                                     | Flare Traversable LT? | N/A   | N/A                    | Flare Traversable RT?       | N/A  |
| N/A                                     | Landing Length (in)   | N/A   | N/A                    | DWS Provided?               | N/A  |
| N/A                                     | Landing Width (in)    | N/A   | N/A                    | DWS Contrast?               | N/A  |
| N/A                                     | Landing Slope (%)     | N/A   | N/A                    | DWS Length (in)             | N/A  |
| N/A                                     | Landing X Slope (%)   | N/A   | N/A                    | DWS Full Width?             | N/A  |
| N/A                                     | Landing Curb? (Y/N)   | N/A   | N/A                    | DWS Offset (in)             | N/A  |
| N/A                                     | Shared Landing?       | N/A   |                        |                             |      |
| N/A                                     | Gutter Ponding?       | N/A   | N/A                    | Gutter Slope (%)            | N/A  |
| N/A                                     | Gutter Lip Ht (in)    | N/A   | N/A                    | Gutter X Slope (%)          | N/A  |
| N/A                                     | Painted X Walk1?      | Yes   | N/A                    | Painted X Walk2?            | N/A  |
|                                         | X Walk 1 Direction    | To SE |                        | X Walk 2 Direction          | N/A  |
| N/A                                     | X Walk 1 Width (in)   | 103.0 | N/A                    | X Walk 2 Width (in)         | N/A  |
|                                         | X Walk 1 Slope (%)    | 0.2   |                        | X Walk 2 Slope (%)          | N/A  |
|                                         | X Walk 1 X Slope (%)  | 1.3   |                        | X Walk 2 X Slope (%)        | N/A  |
| N/A                                     | Ramp inside XWalk1?   | Yes   | N/A                    | Ramp inside XWalk2?         | N/A  |
|                                         | Road Slope (%)        | N/A   | N/A                    | Clear Space?                | N/A  |
|                                         | Road X Slope (%)      | N/A   | N/A                    | Clear Space to XWalk (in)   | N/A  |
| N/A                                     | Any Obstructions?     | N/A   | N/A                    | Storm Grate/Utility Hazard? | N/A  |
|                                         | Obstruction Type      |       |                        | Storm Grate/Utility Type    |      |
|                                         |                       | N/A   |                        |                             | N/A  |
|                                         |                       |       | Yes                    | Surface Condition? (G/P)    | Good |
| the same                                | -alex                 |       |                        |                             |      |