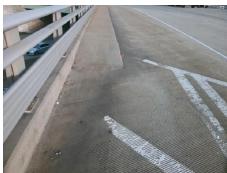

Total Cost: 1850.00

| Field Measurements/Component Compliance |                       |       |                        |                             |      |
|-----------------------------------------|-----------------------|-------|------------------------|-----------------------------|------|
| Compliance Description                  |                       | Data  | Compliance Description |                             | Data |
| N/A                                     | Ramp Length (in)      | 84.0  | No                     | Ramp Slope (%)              | 10.7 |
| No                                      | Ramp Width (in)       | 47.0  | Yes                    | Ramp XSlope (%)             | 0.9  |
| N/A                                     | Flare Type LT         | N/A   | N/A                    | Flare Type RT               | N/A  |
| N/A                                     | Flare Slope LT (%)    | N/A   | N/A                    | Flare Slope RT (%)          | N/A  |
| N/A                                     | Flare Traversable LT? | N/A   | N/A                    | Flare Traversable RT?       | N/A  |
| N/A                                     | Landing Length (in)   | N/A   | N/A                    | DWS Provided?               | N/A  |
| N/A                                     | Landing Width (in)    | N/A   | N/A                    | DWS Contrast?               | N/A  |
| N/A                                     | Landing Slope (%)     | N/A   | N/A                    | DWS Length (in)             | N/A  |
| N/A                                     | Landing X Slope (%)   | N/A   | N/A                    | DWS Full Width?             | N/A  |
| N/A                                     | Landing Curb? (Y/N)   | N/A   | N/A                    | DWS Offset (in)             | N/A  |
| N/A                                     | Shared Landing?       | N/A   |                        |                             |      |
| N/A                                     | Gutter Ponding?       | N/A   | N/A                    | Gutter Slope (%)            | N/A  |
| N/A                                     | Gutter Lip Ht (in)    | N/A   | N/A                    | Gutter X Slope (%)          | N/A  |
| N/A                                     | Painted X Walk1?      | Yes   | N/A                    | Painted X Walk2?            | N/A  |
|                                         | X Walk 1 Direction    | To SE |                        | X Walk 2 Direction          | N/A  |
| N/A                                     | X Walk 1 Width (in)   | 103.0 | N/A                    | X Walk 2 Width (in)         | N/A  |
|                                         | X Walk 1 Slope (%)    | 0.2   |                        | X Walk 2 Slope (%)          | N/A  |
|                                         | X Walk 1 X Slope (%)  | 1.3   |                        | X Walk 2 X Slope (%)        | N/A  |
| N/A                                     | Ramp inside XWalk1?   | Yes   | N/A                    | Ramp inside XWalk2?         | N/A  |
|                                         | Road Slope (%)        | N/A   | N/A                    | Clear Space?                | N/A  |
|                                         | Road X Slope (%)      | N/A   | N/A                    | Clear Space to XWalk (in)   | N/A  |
| N/A                                     | Any Obstructions?     | N/A   | N/A                    | Storm Grate/Utility Hazard? | N/A  |
|                                         | Obstruction Type      |       |                        | Storm Grate/Utility Type    |      |
|                                         |                       | N/A   |                        |                             | N/A  |
|                                         |                       |       | Yes                    | Surface Condition? (G/P)    | Good |
| the same                                | -alex                 |       |                        |                             |      |