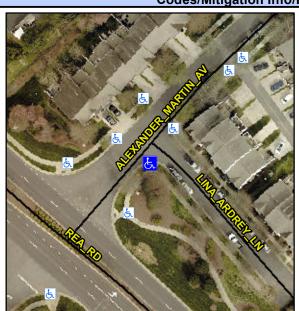

## Access Compliance Report Public Rights-of-Way (Curb Ramps)

Intersection ID: 42489 Main Street: ALEXANDER\_MARTIN\_AV Cross Street: LINA\_ARDREY\_LN Location: SW

ADA ID: F49EBC220BF7 Ramp Type: PerpDiag Initial Pass/Fail: Fail Overall Compliance: No Severity Score: 17.5

## Field Measurements/Component Compliance

Street 1 Name
Stop Condition-Street 2
Street 2 Name
Stop Condition-Street 1

LINA ARDREY LN None ALEXANDER MARTIN AV StopSign

Possible Solutions:

Remove & Replace Curb Ramp With Two New Directional Ramps or Equivalent.