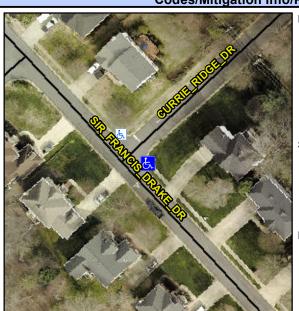

## Access Compliance Report Public Rights-of-Way (Curb Ramps)

Intersection ID: 27059 Main Street: CURRIE\_RIDGE\_DR Cross Street: SIR\_FRANCIS\_DRAKE\_DR Location: SE

ADA ID: F4AA2E51C42A Ramp Type: PerpDiag Initial Pass/Fail: Fail Overall Compliance: No Severity Score: 48.75