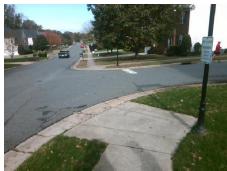

## Access Compliance Report Public Rights-of-Way (Curb Ramps)

Intersection ID: 27059 Main Street: CURRIE\_RIDGE\_DR Cross Street: SIR\_FRANCIS\_DRAKE\_DR Location: SE

ADA ID: F4AA2E51C42A Ramp Type: PerpDiag Initial Pass/Fail: Fail Overall Compliance: No Severity Score: 48.75

## Field Measurements/Component Compliance

Street 1 Name
Stop Condition-Street 2
Street 2 Name
Stop Condition-Street 1

CURRIE RIDGE DR StopSign SIR FRANCIS DRAKE DR None Possible Solutions:

Remove & Replace Curb Ramp With Two New Directional Ramps or Equivalent.