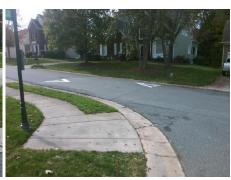

## Access Compliance Report Public Rights-of-Way (Curb Ramps)

Intersection ID: 27059 Main Street: CURRIE\_RIDGE\_DR Cross Street: SIR\_FRANCIS\_DRAKE\_DR Location: SE

ADA ID: F4AA2E51C42A Ramp Type: PerpDiag Initial Pass/Fail: Fail Overall Compliance: No Severity Score: 48.75

## Field Measurements/Component Compliance

Street 1 Name
Stop Condition-Street 2
Street 2 Name
Stop Condition-Street 1

CURRIE RIDGE DR StopSign SIR FRANCIS DRAKE DR None Possible Solutions:

Remove & Replace Curb Ramp With Two New Directional Ramps or Equivalent.