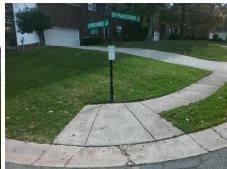

## Access Compliance Report Public Rights-of-Way (Curb Ramps)

Intersection ID: 27059 Main Street: CURRIE\_RIDGE\_DR Cross Street: SIR\_FRANCIS\_DRAKE\_DR Location: SE

ADA ID: F4AA2E51C42A Ramp Type: PerpDiag Initial Pass/Fail: Fail Overall Compliance: No Severity Score: 48.75

## Field Measurements/Component Compliance

Street 1 Name
Stop Condition-Street 2
Street 2 Name
Stop Condition-Street 1

CURRIE RIDGE DR StopSign SIR FRANCIS DRAKE DR None Possible Solutions:

Remove & Replace Curb Ramp With Two New Directional Ramps or Equivalent.