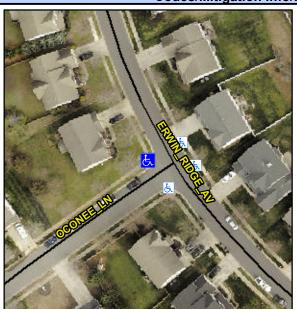

## Access Compliance Report Public Rights-of-Way (Curb Ramps)

Intersection ID: 42761 Main Street: ERWIN\_RIDGE\_AV Cross Street: OCONEE\_LN Location: W

ADA ID: F4AB2EB4226F Ramp Type: PerpDiag Initial Pass/Fail: Fail Overall Compliance: No Severity Score: 46.25

## Field Measurements/Component Compliance

Street 1 Name
Stop Condition-Street 2
Street 2 Name
Stop Condition-Street 1

OCONEE LN StopSign ERWIN RIDGE AV None Possible Solutions:

Remove & Replace Curb Ramp With Two New Directional Ramps or Equivalent.