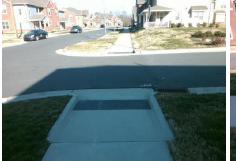

## Access Compliance Report Public Rights-of-Way (Curb Ramps)

Data

8.5

1.0

N/A

Good

Intersection ID: N/A Main Street: BROOKSVALE\_ST Cross Street: N/A Location: SE

ADA ID: F4AC64FE3F81 Ramp Type: Perp Initial Pass/Fail: Fail Overall Compliance: No Severity Score: 12.5