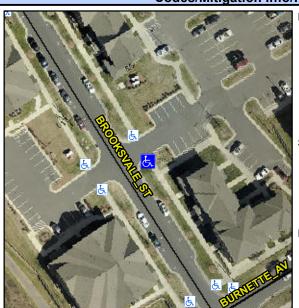

## Access Compliance Report Public Rights-of-Way (Curb Ramps)

Data

8.5

1.0

N/A

Good

Intersection ID: N/A Main Street: BROOKSVALE\_ST Cross Street: N/A Location: SE

ADA ID: F4AC64FE3F81 Ramp Type: Perp Initial Pass/Fail: Fail Overall Compliance: No Severity Score: 12.5

N/A

To NW

| Street 1 Name           | N/A      |
|-------------------------|----------|
| Stop Condition-Street 2 | StopSign |
| Street 2 Name           | N/A      |
| Stop Condition-Street 1 | N/A      |