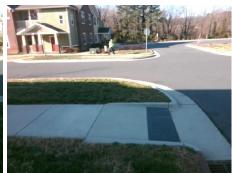

## Access Compliance Report Public Rights-of-Way (Curb Ramps)

Data

8.5

1.0

N/A

Good

Intersection ID: N/A Main Street: BROOKSVALE\_ST Cross Street: N/A Location: SE

ADA ID: F4AC64FE3F81 Ramp Type: Perp Initial Pass/Fail: Fail Overall Compliance: No Severity Score: 12.5