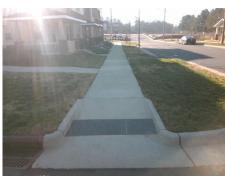

## Access Compliance Report Public Rights-of-Way (Curb Ramps)

Data

8.5

1.0

N/A

Good

Intersection ID: N/A Main Street: BROOKSVALE\_ST Cross Street: N/A Location: SE

ADA ID: F4AC64FE3F81 Ramp Type: Perp Initial Pass/Fail: Fail Overall Compliance: No Severity Score: 12.5