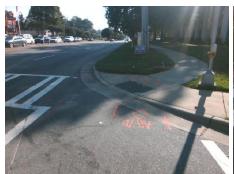

## Field Measurements/Component Compliance

Street 1 Name ALBEMARLE RD Stop Condition-Street 2 **EXECUTIVE CENTER DR** Street 2 Name Stop Condition-Street 1

Possible Solutions: Remove & Replace Curb Ramp With Two New Directional Ramps or Equivalent. Surveyor Notes: N/A PROW/ADA: Not Found, R304.2.2, R304.5.3

Total Cost:

Compliance Description Data Compliance Description Data No Ramp Slope (%) N/A Ramp Length (in) 60.0 9.4 No Ramp XSlope (%) Yes Ramp Width (in) 60.0 2.1 N/A N/A Flare Type LT N/A Flare Type RT N/A N/A Flare Slope LT (%) N/A N/A Flare Slope RT (%) N/A N/A Flare Traversable LT? N/A N/A Flare Traversable RT? N/A N/A Landing Length (in) N/A N/A **DWS Provided?** N/A N/A Landing Width (in) N/A N/A **DWS Contrast?** N/A N/A N/A N/A Landing Slope (%) DWS Length (in) N/A N/A Landing X Slope (%) N/A N/A DWS Full Width? N/A N/A Landing Curb? (Y/N) N/A N/A DWS Offset (in) N/A N/A N/A Shared Landing? N/A **Gutter Ponding?** N/A N/A Gutter Slope (%) N/A N/A Gutter Lip Ht (in) N/A N/A Gutter X Slope (%) N/A N/A Painted X Walk1? Yes N/A Painted X Walk2? Yes X Walk 1 Direction To N X Walk 2 Direction To W N/A 112.0 X Walk 2 Width (in) 112.0 X Walk 1 Width (in) X Walk 1 Slope (%) 2.1 X Walk 2 Slope (%) 2.1 X Walk 1 X Slope (%) 0.6 X Walk 2 X Slope (%) 1.8 N/A N/A Ramp inside XWalk2? Ramp inside XWalk1? Yes Yes Road Slope (%) 1.0 N/A Clear Space? N/A N/A Road X Slope (%) 2.4 Clear Space to XWalk (in) N/A N/A N/A N/A Any Obstructions? Storm Grate/Utility Hazard? N/A **Obstruction Type** Storm Grate/Utility Type N/A N/A