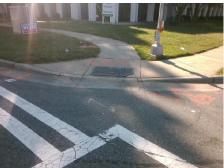

## Field Measurements/Component Compliance

Street 1 Name ALBEMARLE RD Stop Condition-Street 2 **EXECUTIVE CENTER DR** Street 2 Name Stop Condition-Street 1

Possible Solutions: Remove & Replace Curb Ramp With Two New Directional Ramps or Equivalent. Surveyor Notes: N/A PROW/ADA: Not Found, R304.2.2, R304.5.3

Total Cost:

Compliance Description Data Compliance Description Data No Ramp Slope (%) N/A Ramp Length (in) 60.0 9.4 No Ramp XSlope (%) Yes Ramp Width (in) 60.0 2.1 N/A N/A Flare Type LT N/A Flare Type RT N/A N/A Flare Slope LT (%) N/A N/A Flare Slope RT (%) N/A N/A Flare Traversable LT? N/A N/A Flare Traversable RT? N/A N/A Landing Length (in) N/A N/A **DWS Provided?** N/A N/A Landing Width (in) N/A N/A **DWS Contrast?** N/A N/A N/A N/A Landing Slope (%) DWS Length (in) N/A N/A Landing X Slope (%) N/A N/A DWS Full Width? N/A N/A Landing Curb? (Y/N) N/A N/A DWS Offset (in) N/A N/A N/A Shared Landing? N/A **Gutter Ponding?** N/A N/A Gutter Slope (%) N/A N/A Gutter Lip Ht (in) N/A N/A Gutter X Slope (%) N/A N/A Painted X Walk1? Yes N/A Painted X Walk2? Yes X Walk 1 Direction To N X Walk 2 Direction To W N/A 112.0 X Walk 2 Width (in) 112.0 X Walk 1 Width (in) X Walk 1 Slope (%) 2.1 X Walk 2 Slope (%) 2.1 X Walk 1 X Slope (%) 0.6 X Walk 2 X Slope (%) 1.8 N/A N/A Ramp inside XWalk2? Ramp inside XWalk1? Yes Yes Road Slope (%) 1.0 N/A Clear Space? N/A N/A Road X Slope (%) 2.4 Clear Space to XWalk (in) N/A N/A N/A N/A Any Obstructions? Storm Grate/Utility Hazard? N/A **Obstruction Type** Storm Grate/Utility Type N/A N/A