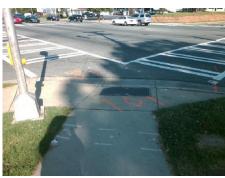

## Field Measurements/Component Compliance

Street 1 Name ALBEMARLE RD Stop Condition-Street 2 **EXECUTIVE CENTER DR** Street 2 Name Stop Condition-Street 1

Possible Solutions: Remove & Replace Curb Ramp With Two New Directional Ramps or Equivalent. Surveyor Notes: N/A PROW/ADA: Not Found, R304.2.2, R304.5.3

Total Cost:

Compliance Description Data Compliance Description Data No Ramp Slope (%) N/A Ramp Length (in) 60.0 9.4 No Ramp XSlope (%) Yes Ramp Width (in) 60.0 2.1 N/A N/A Flare Type LT N/A Flare Type RT N/A N/A Flare Slope LT (%) N/A N/A Flare Slope RT (%) N/A N/A Flare Traversable LT? N/A N/A Flare Traversable RT? N/A N/A Landing Length (in) N/A N/A **DWS Provided?** N/A N/A Landing Width (in) N/A N/A **DWS Contrast?** N/A N/A N/A N/A Landing Slope (%) DWS Length (in) N/A N/A Landing X Slope (%) N/A N/A DWS Full Width? N/A N/A Landing Curb? (Y/N) N/A N/A DWS Offset (in) N/A N/A N/A Shared Landing? N/A **Gutter Ponding?** N/A N/A Gutter Slope (%) N/A N/A Gutter Lip Ht (in) N/A N/A Gutter X Slope (%) N/A N/A Painted X Walk1? Yes N/A Painted X Walk2? Yes X Walk 1 Direction To N X Walk 2 Direction To W N/A 112.0 X Walk 2 Width (in) 112.0 X Walk 1 Width (in) X Walk 1 Slope (%) 2.1 X Walk 2 Slope (%) 2.1 X Walk 1 X Slope (%) 0.6 X Walk 2 X Slope (%) 1.8 N/A N/A Ramp inside XWalk2? Ramp inside XWalk1? Yes Yes Road Slope (%) 1.0 N/A Clear Space? N/A N/A Road X Slope (%) 2.4 Clear Space to XWalk (in) N/A N/A N/A N/A Any Obstructions? Storm Grate/Utility Hazard? N/A **Obstruction Type** Storm Grate/Utility Type N/A N/A