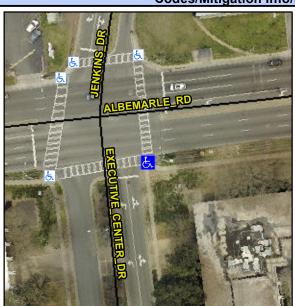

## **Access Compliance Report Public Rights-of-Way** (Curb Ramps)

Intersection ID: 15173 Main Street: ALBEMARLE RD **Cross Street: EXECUTIVE CENTER DR** Location: SE ADA ID: F4B1154E1853 Ramp Type: PerpDiag Initial Pass/Fail: Fail **Overall Compliance: No** Severity Score: 13.75

## Field Measurements/Component Compliance

Street 1 Name ALBEMARLE RD Stop Condition-Street 2 **EXECUTIVE CENTER DR** Street 2 Name Stop Condition-Street 1

Possible Solutions: Remove & Replace Curb Ramp With Two New Directional Ramps or Equivalent. Surveyor Notes: N/A PROW/ADA: Not Found, R304.2.2, R304.5.3