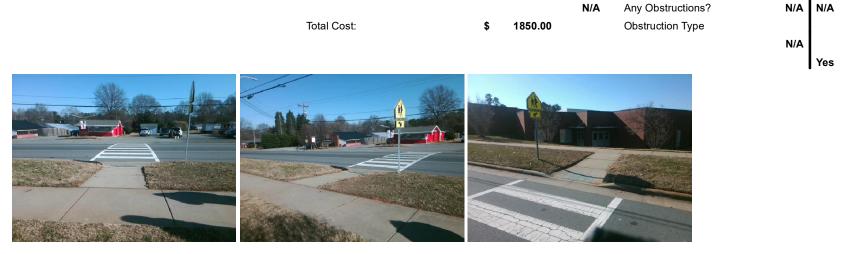

## Access Compliance Report Public Rights-of-Way (Curb Ramps)

| Intersection ID: 10033279 Main Street: OAKDALE_RD |            |                               | Cross Street: N/A                              |            |                       |       |                             | Location:                   | W    |
|---------------------------------------------------|------------|-------------------------------|------------------------------------------------|------------|-----------------------|-------|-----------------------------|-----------------------------|------|
| ADA ID: F4B36824F286 Ramp Type: Perp              |            |                               | Initial Pass/Fail: Fail Overall Compliance: No |            |                       |       |                             | o Severity Score:           | 25   |
| Codes/Mitigation Info/Possible Solution           |            |                               | Field Measurements/Component Compliance        |            |                       |       |                             |                             |      |
|                                                   |            | Possible Solutions:           | Compliance Description                         |            |                       | Data  | Data Compliance Description |                             |      |
|                                                   | NA I       | Remove & Replace Entire Ramp. | N/A                                            | A R        | Ramp Length (in)      | 161.0 | No                          | Ramp Slope (%)              | 14.0 |
|                                                   | The lot    |                               | Yes                                            | s R        | Ramp Width (in)       | 61.0  | Yes                         | Ramp XSlope (%)             | 1.7  |
|                                                   | - AL       |                               | N/A                                            | <b>F</b>   | -lare Type LT         | N/A   | N/A                         | Flare Type RT               | N/A  |
|                                                   | · Kip      |                               | N/A                                            | A F        | Flare Slope LT (%)    | N/A   | N/A                         | Flare Slope RT (%)          | N/A  |
|                                                   |            |                               | N/A                                            | A F        | Flare Traversable LT? | N/A   | N/A                         | Flare Traversable RT?       | N/A  |
|                                                   | - N        |                               | N/A                                            | A La       | anding Length (in)    | N/A   | N/A                         | DWS Provided?               | N/A  |
| L.                                                |            | Surveyor Notes:               | N/A                                            | A La       | anding Width (in)     | N/A   | N/A                         | DWS Contrast?               | N/A  |
|                                                   |            | N/A                           | N/A                                            | A La       | anding Slope (%)      | N/A   | N/A                         | DWS Length (in)             | N/A  |
|                                                   |            |                               | N/A                                            | A La       | anding X Slope (%)    | N/A   | N/A                         | DWS Full Width?             | N/A  |
|                                                   | Poli       |                               | N/A                                            | A La       | anding Curb? (Y/N)    | N/A   | N/A                         | DWS Offset (in)             | N/A  |
|                                                   | Teste F    |                               | N/A                                            | a s        | Shared Landing?       | N/A   |                             |                             |      |
| 11 4 4 1                                          | No. 12-    | PROW/ADA:                     | N/A                                            | <b>\</b> G | Gutter Ponding?       | N/A   | N/A                         | Gutter Slope (%)            | N/A  |
|                                                   | - Total    | R304.2.2                      | N/A                                            | G          | Gutter Lip Ht (in)    | N/A   | N/A                         | Gutter X Slope (%)          | N/A  |
|                                                   |            |                               | N/A                                            | A P        | Painted X Walk1?      | Yes   | N/A                         | Painted X Walk2?            | N/A  |
|                                                   | A T        |                               |                                                | Х          | Walk 1 Direction      | To E  |                             | X Walk 2 Direction          | N/A  |
|                                                   |            |                               | N/A                                            | <b>x</b>   | (Walk 1 Width (in)    | 125.0 | N/A                         | X Walk 2 Width (in)         | N/A  |
| Street 1 Name                                     | OAKDALE RD | -                             |                                                | х          | (Walk 1 Slope (%)     | 0.7   |                             | X Walk 2 Slope (%)          | N/A  |
| Stop Condition-Street 2                           | None       |                               |                                                |            | (Walk 1 X Slope (%)   | 1.8   |                             | X Walk 2 X Slope (%)        | N/A  |
| Street 2 Name                                     | N/A        |                               | N/A                                            | A R        | Ramp inside XWalk1?   | Yes   | N/A                         | Ramp inside XWalk2?         | N/A  |
| Stop Condition-Street 1                           | N/A        |                               |                                                | R          | Road Slope (%)        | N/A   | N/A                         | Clear Space?                | N/A  |
|                                                   |            |                               |                                                |            | Road X Slope (%)      | N/A   | N/A                         | Clear Space to XWalk (in)   | N/A  |
|                                                   |            |                               | N/A                                            |            | Any Obstructions?     | N/A   | N/A                         | Storm Grate/Utility Hazard? | N/A  |
|                                                   |            | Total Cost: \$ 1              | 850.00                                         | С          | Dbstruction Type      |       |                             | Storm Grate/Utility Type    |      |
|                                                   |            |                               |                                                |            |                       | N/A   |                             |                             | N/A  |