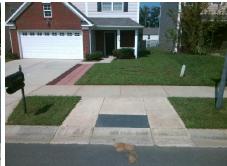

## **Access Compliance Report Public Rights-of-Way** (Curb Ramps)

Intersection ID: 47610 Main Street: BATHURST DR Cross Street: MINTWORTH\_AV Location: SW **Overall Compliance: No** ADA ID: F4BC768C3096 Ramp Type: Perp Initial Pass/Fail: Fail **Severity Score:** 8.75

Total Cost:

1850.00

| Field Measurements/Component Compliance |                       |       |      |                             |      |  |
|-----------------------------------------|-----------------------|-------|------|-----------------------------|------|--|
| Comp                                    | liance Description    | Data  | Comp | liance Description          | Data |  |
| N/A                                     | Ramp Length (in)      | 72.0  | Yes  | Ramp Slope (%)              | 7.0  |  |
| No                                      | Ramp Width (in)       | 46.5  | Yes  | Ramp XSlope (%)             | 0.6  |  |
| N/A                                     | Flare Type LT         | N/A   | N/A  | Flare Type RT               | N/A  |  |
| N/A                                     | Flare Slope LT (%)    | N/A   | N/A  | Flare Slope RT (%)          | N/A  |  |
| N/A                                     | Flare Traversable LT? | N/A   | N/A  | Flare Traversable RT?       | N/A  |  |
| N/A                                     | Landing Length (in)   | N/A   | N/A  | DWS Provided?               | N/A  |  |
| N/A                                     | Landing Width (in)    | N/A   | N/A  | DWS Contrast?               | N/A  |  |
| N/A                                     | Landing Slope (%)     | N/A   | N/A  | DWS Length (in)             | N/A  |  |
| N/A                                     | Landing X Slope (%)   | N/A   | N/A  | DWS Full Width?             | N/A  |  |
| N/A                                     | Landing Curb? (Y/N)   | N/A   | N/A  | DWS Offset (in)             | N/A  |  |
| N/A                                     | Shared Landing?       | N/A   |      |                             |      |  |
| N/A                                     | Gutter Ponding?       | N/A   | N/A  | Gutter Slope (%)            | N/A  |  |
| N/A                                     | Gutter Lip Ht (in)    | N/A   | N/A  | Gutter X Slope (%)          | N/A  |  |
| N/A                                     | Painted X Walk1?      | No    | N/A  | Painted X Walk2?            | N/A  |  |
|                                         | X Walk 1 Direction    | To SE |      | X Walk 2 Direction          | N/A  |  |
| N/A                                     | X Walk 1 Width (in)   | N/A   | N/A  | X Walk 2 Width (in)         | N/A  |  |
|                                         | X Walk 1 Slope (%)    | 3.7   |      | X Walk 2 Slope (%)          | N/A  |  |
|                                         | X Walk 1 X Slope (%)  | 0.2   |      | X Walk 2 X Slope (%)        | N/A  |  |
| N/A                                     | Ramp inside XWalk1?   | N/A   | N/A  | Ramp inside XWalk2?         | N/A  |  |
|                                         | Road Slope (%)        | N/A   | N/A  | Clear Space?                | N/A  |  |
|                                         | Road X Slope (%)      | N/A   | N/A  | Clear Space to XWalk (in)   | N/A  |  |
| N/A                                     | Any Obstructions?     | N/A   | N/A  | Storm Grate/Utility Hazard? | N/A  |  |
|                                         | Obstruction Type      |       |      | Storm Grate/Utility Type    |      |  |
|                                         |                       | N/A   |      |                             | N/A  |  |
|                                         |                       |       | Yes  | Surface Condition? (G/P)    | Good |  |