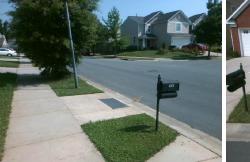

## **Access Compliance Report Public Rights-of-Way** (Curb Ramps)

Intersection ID: 47610 Main Street: BATHURST DR Cross Street: MINTWORTH\_AV Location: SW **Overall Compliance: No** ADA ID: F4BC768C3096 Ramp Type: Perp Initial Pass/Fail: Fail **Severity Score:** 8.75

Total Cost:

1850.00

| Field Measurements/Component Compliance |                       |       |      |                             |      |  |
|-----------------------------------------|-----------------------|-------|------|-----------------------------|------|--|
| Comp                                    | liance Description    | Data  | Comp | liance Description          | Data |  |
| N/A                                     | Ramp Length (in)      | 72.0  | Yes  | Ramp Slope (%)              | 7.0  |  |
| No                                      | Ramp Width (in)       | 46.5  | Yes  | Ramp XSlope (%)             | 0.6  |  |
| N/A                                     | Flare Type LT         | N/A   | N/A  | Flare Type RT               | N/A  |  |
| N/A                                     | Flare Slope LT (%)    | N/A   | N/A  | Flare Slope RT (%)          | N/A  |  |
| N/A                                     | Flare Traversable LT? | N/A   | N/A  | Flare Traversable RT?       | N/A  |  |
| N/A                                     | Landing Length (in)   | N/A   | N/A  | DWS Provided?               | N/A  |  |
| N/A                                     | Landing Width (in)    | N/A   | N/A  | DWS Contrast?               | N/A  |  |
| N/A                                     | Landing Slope (%)     | N/A   | N/A  | DWS Length (in)             | N/A  |  |
| N/A                                     | Landing X Slope (%)   | N/A   | N/A  | DWS Full Width?             | N/A  |  |
| N/A                                     | Landing Curb? (Y/N)   | N/A   | N/A  | DWS Offset (in)             | N/A  |  |
| N/A                                     | Shared Landing?       | N/A   |      |                             |      |  |
| N/A                                     | Gutter Ponding?       | N/A   | N/A  | Gutter Slope (%)            | N/A  |  |
| N/A                                     | Gutter Lip Ht (in)    | N/A   | N/A  | Gutter X Slope (%)          | N/A  |  |
| N/A                                     | Painted X Walk1?      | No    | N/A  | Painted X Walk2?            | N/A  |  |
|                                         | X Walk 1 Direction    | To SE |      | X Walk 2 Direction          | N/A  |  |
| N/A                                     | X Walk 1 Width (in)   | N/A   | N/A  | X Walk 2 Width (in)         | N/A  |  |
|                                         | X Walk 1 Slope (%)    | 3.7   |      | X Walk 2 Slope (%)          | N/A  |  |
|                                         | X Walk 1 X Slope (%)  | 0.2   |      | X Walk 2 X Slope (%)        | N/A  |  |
| N/A                                     | Ramp inside XWalk1?   | N/A   | N/A  | Ramp inside XWalk2?         | N/A  |  |
|                                         | Road Slope (%)        | N/A   | N/A  | Clear Space?                | N/A  |  |
|                                         | Road X Slope (%)      | N/A   | N/A  | Clear Space to XWalk (in)   | N/A  |  |
| N/A                                     | Any Obstructions?     | N/A   | N/A  | Storm Grate/Utility Hazard? | N/A  |  |
|                                         | Obstruction Type      |       |      | Storm Grate/Utility Type    |      |  |
|                                         |                       | N/A   |      |                             | N/A  |  |
|                                         |                       |       | Yes  | Surface Condition? (G/P)    | Good |  |