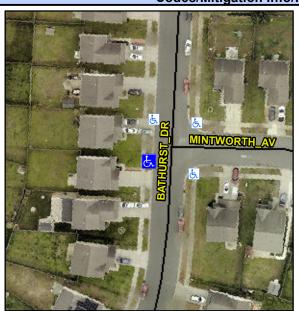

## **Access Compliance Report Public Rights-of-Way** (Curb Ramps)

Intersection ID: 47610 Main Street: BATHURST DR Cross Street: MINTWORTH\_AV Location: SW **Overall Compliance: No** ADA ID: F4BC768C3096 Ramp Type: Perp Initial Pass/Fail: Fail **Severity Score:** 8.75

**Codes/Mitigation Info/Possible Solution** 

Street 1 Name **BATHURST AV** Stop Condition-Street 2 None Street 2 Name N/A Stop Condition-Street 1 N/A

| Possible Solutions:           | Com |
|-------------------------------|-----|
| Remove & Replace Entire Ramp. | N/A |
|                               | No  |
|                               | N/A |
|                               | N/A |
|                               | N/A |
|                               | N/A |
| Surveyor Notes:               | N/A |
| N/A                           | N/A |
|                               | N/A |
|                               | N/A |
|                               | N/A |
| PROW/ADA:                     | N/A |
| Not Found, R304.5.1           | N/A |
|                               | N/A |
|                               | N/A |
|                               | N/A |