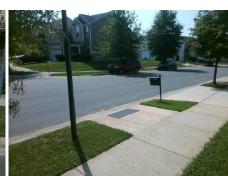

## **Access Compliance Report Public Rights-of-Way** (Curb Ramps)

Intersection ID: 47610 Main Street: BATHURST DR Cross Street: MINTWORTH\_AV Location: SW **Overall Compliance: No** ADA ID: F4BC768C3096 Ramp Type: Perp Initial Pass/Fail: Fail **Severity Score:** 8.75

Total Cost:

1850.00

| Field Measurements/Component Compliance |                       |       |      |                             |      |  |
|-----------------------------------------|-----------------------|-------|------|-----------------------------|------|--|
| Comp                                    | liance Description    | Data  | Comp | liance Description          | Data |  |
| N/A                                     | Ramp Length (in)      | 72.0  | Yes  | Ramp Slope (%)              | 7.0  |  |
| No                                      | Ramp Width (in)       | 46.5  | Yes  | Ramp XSlope (%)             | 0.6  |  |
| N/A                                     | Flare Type LT         | N/A   | N/A  | Flare Type RT               | N/A  |  |
| N/A                                     | Flare Slope LT (%)    | N/A   | N/A  | Flare Slope RT (%)          | N/A  |  |
| N/A                                     | Flare Traversable LT? | N/A   | N/A  | Flare Traversable RT?       | N/A  |  |
| N/A                                     | Landing Length (in)   | N/A   | N/A  | DWS Provided?               | N/A  |  |
| N/A                                     | Landing Width (in)    | N/A   | N/A  | DWS Contrast?               | N/A  |  |
| N/A                                     | Landing Slope (%)     | N/A   | N/A  | DWS Length (in)             | N/A  |  |
| N/A                                     | Landing X Slope (%)   | N/A   | N/A  | DWS Full Width?             | N/A  |  |
| N/A                                     | Landing Curb? (Y/N)   | N/A   | N/A  | DWS Offset (in)             | N/A  |  |
| N/A                                     | Shared Landing?       | N/A   |      |                             |      |  |
| N/A                                     | Gutter Ponding?       | N/A   | N/A  | Gutter Slope (%)            | N/A  |  |
| N/A                                     | Gutter Lip Ht (in)    | N/A   | N/A  | Gutter X Slope (%)          | N/A  |  |
| N/A                                     | Painted X Walk1?      | No    | N/A  | Painted X Walk2?            | N/A  |  |
|                                         | X Walk 1 Direction    | To SE |      | X Walk 2 Direction          | N/A  |  |
| N/A                                     | X Walk 1 Width (in)   | N/A   | N/A  | X Walk 2 Width (in)         | N/A  |  |
|                                         | X Walk 1 Slope (%)    | 3.7   |      | X Walk 2 Slope (%)          | N/A  |  |
|                                         | X Walk 1 X Slope (%)  | 0.2   |      | X Walk 2 X Slope (%)        | N/A  |  |
| N/A                                     | Ramp inside XWalk1?   | N/A   | N/A  | Ramp inside XWalk2?         | N/A  |  |
|                                         | Road Slope (%)        | N/A   | N/A  | Clear Space?                | N/A  |  |
|                                         | Road X Slope (%)      | N/A   | N/A  | Clear Space to XWalk (in)   | N/A  |  |
| N/A                                     | Any Obstructions?     | N/A   | N/A  | Storm Grate/Utility Hazard? | N/A  |  |
|                                         | Obstruction Type      |       |      | Storm Grate/Utility Type    |      |  |
|                                         |                       | N/A   |      |                             | N/A  |  |
|                                         |                       |       | Yes  | Surface Condition? (G/P)    | Good |  |