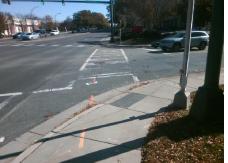

## **Access Compliance Report Public Rights-of-Way** (Curb Ramps)

Intersection ID: 20221 Main Street: BARCLAY DOWNS DR **Cross Street: FAIRVIEW RD** Location: SW ADA ID: F4BDD2B91CC4 Ramp Type: PerpDiag Initial Pass/Fail: Fail **Overall Compliance: No Severity Score:** 10

Total Cost: 3200.00

| Field Measurements/Component Compliance |                       |       |      |                             |       |
|-----------------------------------------|-----------------------|-------|------|-----------------------------|-------|
| Compliance Description D                |                       | Data  | Comp | liance Description          | Data  |
| N/A                                     | Ramp Length (in)      | 60.0  | Yes  | Ramp Slope (%)              | 6.2   |
| No                                      | Ramp Width (in)       | 46.5  | No   | Ramp XSlope (%)             | 2.8   |
| N/A                                     | Flare Type LT         | N/A   | N/A  | Flare Type RT               | N/A   |
| N/A                                     | Flare Slope LT (%)    | N/A   | N/A  | Flare Slope RT (%)          | N/A   |
| N/A                                     | Flare Traversable LT? | N/A   | N/A  | Flare Traversable RT?       | N/A   |
| N/A                                     | Landing Length (in)   | N/A   | N/A  | DWS Provided?               | N/A   |
| N/A                                     | Landing Width (in)    | N/A   | N/A  | DWS Contrast?               | N/A   |
| N/A                                     | Landing Slope (%)     | N/A   | N/A  | DWS Length (in)             | N/A   |
| N/A                                     | Landing X Slope (%)   | N/A   | N/A  | DWS Full Width?             | N/A   |
| N/A                                     | Landing Curb? (Y/N)   | N/A   | N/A  | DWS Offset (in)             | N/A   |
| N/A                                     | Shared Landing?       | N/A   |      |                             |       |
| N/A                                     | Gutter Ponding?       | N/A   | N/A  | Gutter Slope (%)            | N/A   |
| N/A                                     | Gutter Lip Ht (in)    | N/A   | N/A  | Gutter X Slope (%)          | N/A   |
| N/A                                     | Painted X Walk1?      | Yes   | N/A  | Painted X Walk2?            | Yes   |
|                                         | X Walk 1 Direction    | To SE |      | X Walk 2 Direction          | To NE |
| N/A                                     | X Walk 1 Width (in)   | 102.0 | N/A  | X Walk 2 Width (in)         | 104.0 |
|                                         | X Walk 1 Slope (%)    | 0.2   |      | X Walk 2 Slope (%)          | 3.0   |
|                                         | X Walk 1 X Slope (%)  | 3.3   |      | X Walk 2 X Slope (%)        | 0.0   |
| N/A                                     | Ramp inside XWalk1?   | Yes   | N/A  | Ramp inside XWalk2?         | Yes   |
|                                         | Road Slope (%)        | 2.2   | N/A  | Clear Space?                | N/A   |
|                                         | Road X Slope (%)      | 2.2   | N/A  | Clear Space to XWalk (in)   | N/A   |
| N/A                                     | Any Obstructions?     | N/A   | N/A  | Storm Grate/Utility Hazard? | N/A   |
|                                         | Obstruction Type      |       |      | Storm Grate/Utility Type    |       |
|                                         |                       | N/A   |      |                             | N/A   |
|                                         |                       |       | Yes  | Surface Condition? (G/P)    | Good  |
|                                         |                       |       |      |                             |       |