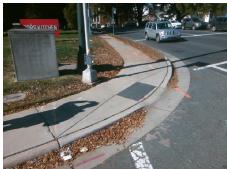

## **Access Compliance Report Public Rights-of-Way** (Curb Ramps)

Intersection ID: 20221 Main Street: BARCLAY DOWNS DR **Cross Street: FAIRVIEW RD** Location: SW ADA ID: F4BDD2B91CC4 Ramp Type: PerpDiag Initial Pass/Fail: Fail **Overall Compliance: No Severity Score:** 10

Total Cost: 3200.00

| Field Measurements/Component Compliance |                       |       |      |                             |       |
|-----------------------------------------|-----------------------|-------|------|-----------------------------|-------|
| Compliance Description D                |                       | Data  | Comp | liance Description          | Data  |
| N/A                                     | Ramp Length (in)      | 60.0  | Yes  | Ramp Slope (%)              | 6.2   |
| No                                      | Ramp Width (in)       | 46.5  | No   | Ramp XSlope (%)             | 2.8   |
| N/A                                     | Flare Type LT         | N/A   | N/A  | Flare Type RT               | N/A   |
| N/A                                     | Flare Slope LT (%)    | N/A   | N/A  | Flare Slope RT (%)          | N/A   |
| N/A                                     | Flare Traversable LT? | N/A   | N/A  | Flare Traversable RT?       | N/A   |
| N/A                                     | Landing Length (in)   | N/A   | N/A  | DWS Provided?               | N/A   |
| N/A                                     | Landing Width (in)    | N/A   | N/A  | DWS Contrast?               | N/A   |
| N/A                                     | Landing Slope (%)     | N/A   | N/A  | DWS Length (in)             | N/A   |
| N/A                                     | Landing X Slope (%)   | N/A   | N/A  | DWS Full Width?             | N/A   |
| N/A                                     | Landing Curb? (Y/N)   | N/A   | N/A  | DWS Offset (in)             | N/A   |
| N/A                                     | Shared Landing?       | N/A   |      |                             |       |
| N/A                                     | Gutter Ponding?       | N/A   | N/A  | Gutter Slope (%)            | N/A   |
| N/A                                     | Gutter Lip Ht (in)    | N/A   | N/A  | Gutter X Slope (%)          | N/A   |
| N/A                                     | Painted X Walk1?      | Yes   | N/A  | Painted X Walk2?            | Yes   |
|                                         | X Walk 1 Direction    | To SE |      | X Walk 2 Direction          | To NE |
| N/A                                     | X Walk 1 Width (in)   | 102.0 | N/A  | X Walk 2 Width (in)         | 104.0 |
|                                         | X Walk 1 Slope (%)    | 0.2   |      | X Walk 2 Slope (%)          | 3.0   |
|                                         | X Walk 1 X Slope (%)  | 3.3   |      | X Walk 2 X Slope (%)        | 0.0   |
| N/A                                     | Ramp inside XWalk1?   | Yes   | N/A  | Ramp inside XWalk2?         | Yes   |
|                                         | Road Slope (%)        | 2.2   | N/A  | Clear Space?                | N/A   |
|                                         | Road X Slope (%)      | 2.2   | N/A  | Clear Space to XWalk (in)   | N/A   |
| N/A                                     | Any Obstructions?     | N/A   | N/A  | Storm Grate/Utility Hazard? | N/A   |
|                                         | Obstruction Type      |       |      | Storm Grate/Utility Type    |       |
|                                         |                       | N/A   |      |                             | N/A   |
|                                         |                       |       | Yes  | Surface Condition? (G/P)    | Good  |
|                                         |                       |       |      |                             |       |