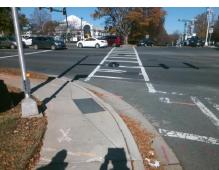

## **Access Compliance Report Public Rights-of-Way** (Curb Ramps)

Intersection ID: 20221 Main Street: BARCLAY DOWNS DR **Cross Street: FAIRVIEW RD** Location: SW ADA ID: F4BDD2B91CC4 Ramp Type: PerpDiag Initial Pass/Fail: Fail **Overall Compliance: No Severity Score:** 10

Total Cost: 3200.00

| Field Measurements/Component Compliance |                       |       |      |                             |       |
|-----------------------------------------|-----------------------|-------|------|-----------------------------|-------|
| Compliance Description D                |                       | Data  | Comp | liance Description          | Data  |
| N/A                                     | Ramp Length (in)      | 60.0  | Yes  | Ramp Slope (%)              | 6.2   |
| No                                      | Ramp Width (in)       | 46.5  | No   | Ramp XSlope (%)             | 2.8   |
| N/A                                     | Flare Type LT         | N/A   | N/A  | Flare Type RT               | N/A   |
| N/A                                     | Flare Slope LT (%)    | N/A   | N/A  | Flare Slope RT (%)          | N/A   |
| N/A                                     | Flare Traversable LT? | N/A   | N/A  | Flare Traversable RT?       | N/A   |
| N/A                                     | Landing Length (in)   | N/A   | N/A  | DWS Provided?               | N/A   |
| N/A                                     | Landing Width (in)    | N/A   | N/A  | DWS Contrast?               | N/A   |
| N/A                                     | Landing Slope (%)     | N/A   | N/A  | DWS Length (in)             | N/A   |
| N/A                                     | Landing X Slope (%)   | N/A   | N/A  | DWS Full Width?             | N/A   |
| N/A                                     | Landing Curb? (Y/N)   | N/A   | N/A  | DWS Offset (in)             | N/A   |
| N/A                                     | Shared Landing?       | N/A   |      |                             |       |
| N/A                                     | Gutter Ponding?       | N/A   | N/A  | Gutter Slope (%)            | N/A   |
| N/A                                     | Gutter Lip Ht (in)    | N/A   | N/A  | Gutter X Slope (%)          | N/A   |
| N/A                                     | Painted X Walk1?      | Yes   | N/A  | Painted X Walk2?            | Yes   |
|                                         | X Walk 1 Direction    | To SE |      | X Walk 2 Direction          | To NE |
| N/A                                     | X Walk 1 Width (in)   | 102.0 | N/A  | X Walk 2 Width (in)         | 104.0 |
|                                         | X Walk 1 Slope (%)    | 0.2   |      | X Walk 2 Slope (%)          | 3.0   |
|                                         | X Walk 1 X Slope (%)  | 3.3   |      | X Walk 2 X Slope (%)        | 0.0   |
| N/A                                     | Ramp inside XWalk1?   | Yes   | N/A  | Ramp inside XWalk2?         | Yes   |
|                                         | Road Slope (%)        | 2.2   | N/A  | Clear Space?                | N/A   |
|                                         | Road X Slope (%)      | 2.2   | N/A  | Clear Space to XWalk (in)   | N/A   |
| N/A                                     | Any Obstructions?     | N/A   | N/A  | Storm Grate/Utility Hazard? | N/A   |
|                                         | Obstruction Type      |       |      | Storm Grate/Utility Type    |       |
|                                         |                       | N/A   |      |                             | N/A   |
|                                         |                       |       | Yes  | Surface Condition? (G/P)    | Good  |
|                                         |                       |       |      |                             |       |