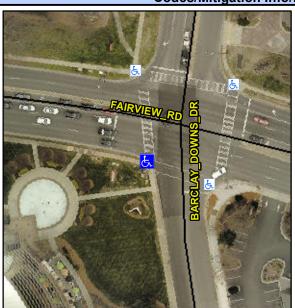

## **Access Compliance Report Public Rights-of-Way** (Curb Ramps)

Intersection ID: 20221 Main Street: BARCLAY DOWNS DR **Cross Street: FAIRVIEW RD** Location: SW ADA ID: F4BDD2B91CC4 Ramp Type: PerpDiag Initial Pass/Fail: Fail **Overall Compliance: No Severity Score:** 10

**Codes/Mitigation Info/Possible Solution** 

Street 1 Name Stop Condition-Street 2 Street 2 Name Stop Condition-Street 1 **BARCLAY DOWNS DR** Signal **FAIRVIEW RD** Signal

Possible Solutions: Remove & Replace Curb Ramp With **Two New Directional Ramps or** Equivalent. Surveyor Notes: N/A PROW/ADA: Not Found, R304.5.1, R304.5.3