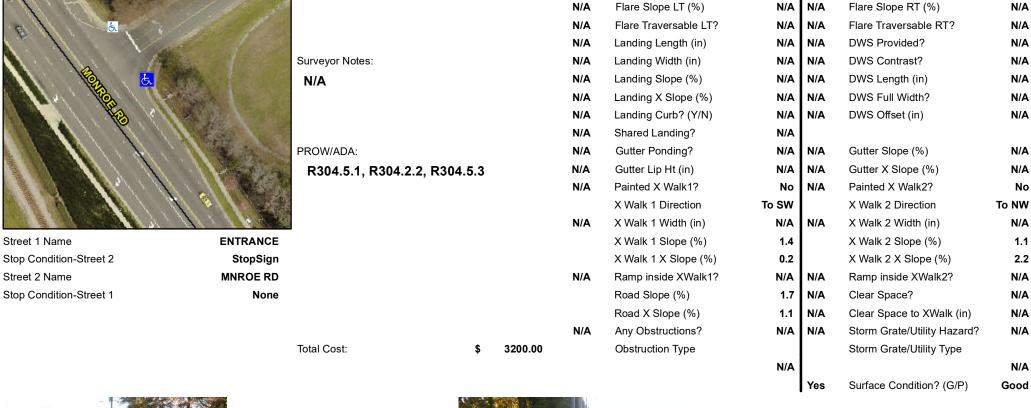

## **Access Compliance Report Public Rights-of-Way** (Curb Ramps)

Data

8.4

3.3

N/A

Intersection ID: 10031994 Main Street: MONROE RD Cross Street: N/A Location: SE Initial Pass/Fail: Fail **Overall Compliance: No Severity Score:** 22.5 **ADA ID: F4BF8B636AD5** Ramp Type: PerpDiag

Compliance Description

Ramp Length (in)

Ramp Width (in)

Flare Type LT

N/A

No

N/A

**Codes/Mitigation Info/Possible Solution** 

## Field Measurements/Component Compliance

No

No

N/A

Compliance Description

Ramp Slope (%)

Flare Type RT

Ramp XSlope (%)

<u>Data</u>

48.0

47.5

N/A

Possible Solutions: Remove & Replace Curb Ramp With Two New Directional Ramps or Equivalent.