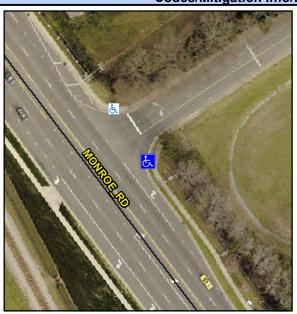

## **Access Compliance Report Public Rights-of-Way** (Curb Ramps)

Data

8.4

3.3

N/A

Intersection ID: 10031994 Main Street: MONROE RD Cross Street: N/A Location: SE Initial Pass/Fail: Fail **Overall Compliance: No Severity Score:** 22.5 **ADA ID: F4BF8B636AD5** Ramp Type: PerpDiag