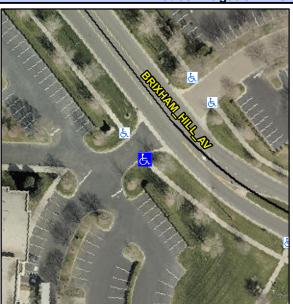

## Access Compliance Report Public Rights-of-Way (Curb Ramps)

Intersection ID: 10021845Main Street:BRIXHAM\_HILL\_AVCross Street: N/ALocation:SWADA ID: F4C66E20F555Ramp Type:PerpInitial Pass/Fail:FailOverall Compliance: NoSeverity Score:12.5

## Field Measurements/Component Compliance

Street 1 Name ENTRANCE
Stop Condition-Street 2 StopSign
Street 2 Name N/A
Stop Condition-Street 1 N/A

Possible Solutions:

Remove & Replace Entire Ramp.

N/A

N/A

N/A