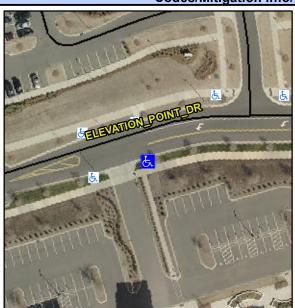

## **Access Compliance Report Public Rights-of-Way** (Curb Ramps)

Data

10.4

0.5

N/A

Good

Intersection ID: 10025871 Main Street: ELEVATION POINT DR Cross Street: N/A Location: SE Initial Pass/Fail: Fail **Overall Compliance: No Severity Score:** 12.5 ADA ID: F4CFA9C50B5D Ramp Type: Perp

N/A

N/A

N/A

**ELEVATION POINT DR** Street 1 Name Stop Condition-Street 2 None N/A Street 2 Name Stop Condition-Street 1 N/A Possible Solutions: Remove & Replace Entire Ramp. Surveyor Notes: N/A PROW/ADA: R304.2.2