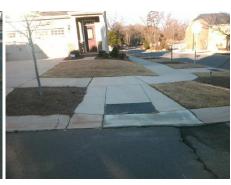

## Access Compliance Report Public Rights-of-Way (Curb Ramps)

Data

6.4

3.3

N/A

Good

Intersection ID: 53253Main Street:MARLOWE\_AVCross Street:ALYSSA\_LNLocation:SWADA ID: F4D06B7CB5C8Ramp Type:PerpInitial Pass/Fail:FailOverall Compliance:NoSeverity Score:10