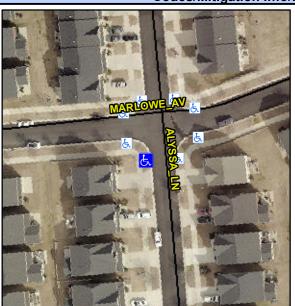

## Access Compliance Report Public Rights-of-Way (Curb Ramps)

Data

6.4

3.3

N/A

Good

Intersection ID: 53253Main Street:MARLOWE\_AVCross Street:ALYSSA\_LNLocation:SWADA ID: F4D06B7CB5C8Ramp Type:PerpInitial Pass/Fail:FailOverall Compliance:NoSeverity Score:10