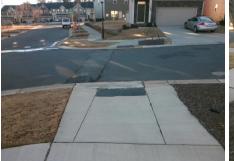

## Access Compliance Report Public Rights-of-Way (Curb Ramps)

Data

6.4

3.3

N/A

Good

Intersection ID: 53253Main Street:MARLOWE\_AVCross Street:ALYSSA\_LNLocation:SWADA ID: F4D06B7CB5C8Ramp Type:PerpInitial Pass/Fail:FailOverall Compliance:NoSeverity Score:10