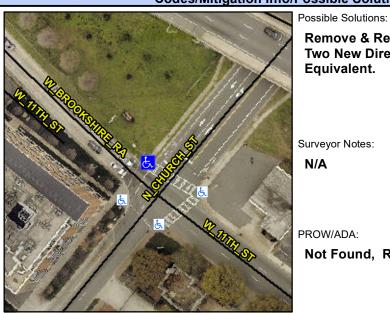

## **Access Compliance Report Public Rights-of-Way** (Curb Ramps)

Intersection ID: 11521 Main Street: W\_11TH\_ST Cross Street: N\_CHURCH\_ST Location: N ADA ID: F4E2D18AD6D5 Ramp Type: PerpDiag Initial Pass/Fail: Fail **Overall Compliance: No Severity Score:** 10

**Codes/Mitigation Info/Possible Solution** 

N CHURCH Street 1 Name Stop Condition-Street 2 Sig Street 2 Name **W 11TH** Stop Condition-Street 1 Sig Remove & Replace Curb Ramp With **Two New Directional Ramps or** Equivalent.

Surveyor Notes:

d, R304.5.1, R304.5.3

| 1            | N/A                 |
|--------------|---------------------|
| H ST<br>gnal | PROW/ADA: Not Found |
| H ST         |                     |
| gnal         |                     |
|              | Total Cost:         |