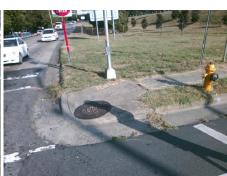

3200.00

| Field Measurements/Component Compliance |                       |       |      |                             |       |  |  |
|-----------------------------------------|-----------------------|-------|------|-----------------------------|-------|--|--|
| Comp                                    | liance Description    | Data  | Comp | liance Description          | Data  |  |  |
| N/A                                     | Ramp Length (in)      | 33.0  | Yes  | Ramp Slope (%)              | 6.6   |  |  |
| No                                      | Ramp Width (in)       | 36.0  | No   | Ramp XSlope (%)             | 2.3   |  |  |
| N/A                                     | Flare Type LT         | N/A   | N/A  | Flare Type RT               | N/A   |  |  |
| N/A                                     | Flare Slope LT (%)    | N/A   | N/A  | Flare Slope RT (%)          | N/A   |  |  |
| N/A                                     | Flare Traversable LT? | N/A   | N/A  | Flare Traversable RT?       | N/A   |  |  |
| N/A                                     | Landing Length (in)   | N/A   | N/A  | DWS Provided?               | N/A   |  |  |
| N/A                                     | Landing Width (in)    | N/A   | N/A  | DWS Contrast?               | N/A   |  |  |
| N/A                                     | Landing Slope (%)     | N/A   | N/A  | DWS Length (in)             | N/A   |  |  |
| N/A                                     | Landing X Slope (%)   | N/A   | N/A  | DWS Full Width?             | N/A   |  |  |
| N/A                                     | Landing Curb? (Y/N)   | N/A   | N/A  | DWS Offset (in)             | N/A   |  |  |
| N/A                                     | Shared Landing?       | N/A   |      |                             |       |  |  |
| N/A                                     | Gutter Ponding?       | N/A   | N/A  | Gutter Slope (%)            | N/A   |  |  |
| N/A                                     | Gutter Lip Ht (in)    | N/A   | N/A  | Gutter X Slope (%)          | N/A   |  |  |
| N/A                                     | Painted X Walk1?      | Yes   | N/A  | Painted X Walk2?            | Yes   |  |  |
|                                         | X Walk 1 Direction    | To SW |      | X Walk 2 Direction          | To SE |  |  |
| N/A                                     | X Walk 1 Width (in)   | 134.0 | N/A  | X Walk 2 Width (in)         | 120.0 |  |  |
|                                         | X Walk 1 Slope (%)    | 3.7   |      | X Walk 2 Slope (%)          | 4.0   |  |  |
|                                         | X Walk 1 X Slope (%)  | 4.3   |      | X Walk 2 X Slope (%)        | 4.1   |  |  |
| N/A                                     | Ramp inside XWalk1?   | Yes   | N/A  | Ramp inside XWalk2?         | Yes   |  |  |
|                                         | Road Slope (%)        | 0.2   | N/A  | Clear Space?                | N/A   |  |  |
|                                         | Road X Slope (%)      | 10.3  | N/A  | Clear Space to XWalk (in)   | N/A   |  |  |
| N/A                                     | Any Obstructions?     | N/A   | N/A  | Storm Grate/Utility Hazard? | N/A   |  |  |
|                                         | Obstruction Type      |       |      | Storm Grate/Utility Type    |       |  |  |
|                                         |                       | N/A   |      |                             | N/A   |  |  |
|                                         |                       |       | Yes  | Surface Condition? (G/P)    | Good  |  |  |