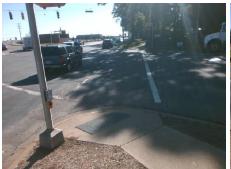

## Field Measurements/Component Compliance

**IDLEWILD RD** Street 1 Name Stop Condition-Street 2 Signal Street 2 Name MONROE RD Stop Condition-Street 1 Signal Possible Solutions: Remove & Replace Curb Ramp With **Two New Directional Ramps or** Equivalent.