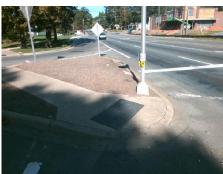

## Field Measurements/Component Compliance

**IDLEWILD RD** Street 1 Name Stop Condition-Street 2 Signal Street 2 Name MONROE RD Stop Condition-Street 1 Signal Possible Solutions: Remove & Replace Curb Ramp With **Two New Directional Ramps or** Equivalent.