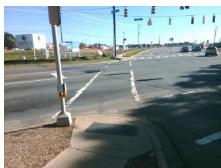

## Field Measurements/Component Compliance

**IDLEWILD RD** Street 1 Name Stop Condition-Street 2 Signal Street 2 Name MONROE RD Stop Condition-Street 1 Signal Possible Solutions: Remove & Replace Curb Ramp With **Two New Directional Ramps or** Equivalent.