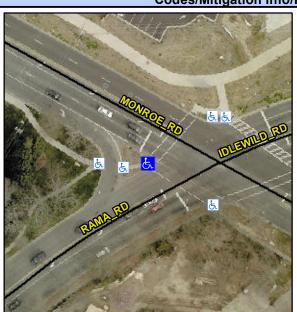

## **Access Compliance Report Public Rights-of-Way** (Curb Ramps)

Intersection ID: 17062 Main Street: IDLEWILD RD Cross Street: MONROE\_RD Location: NW **Overall Compliance: No** ADA ID: F4E6C0383AA8 Ramp Type: PerpDiag Initial Pass/Fail: Fail Severity Score: 21.25

## Field Measurements/Component Compliance

**IDLEWILD RD** Street 1 Name Stop Condition-Street 2 Signal Street 2 Name MONROE RD Stop Condition-Street 1 Signal Possible Solutions: Remove & Replace Curb Ramp With **Two New Directional Ramps or** Equivalent.