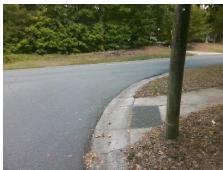

## **Access Compliance Report Public Rights-of-Way** (Curb Ramps)

Intersection ID: 22872 Main Street: LANCER\_DR **Cross Street: OLD PROVIDENCE RD** Location: ADA ID: F4F3C06376F3 Ramp Type: PerpDiag Initial Pass/Fail: Fail **Overall Compliance: No** Severity Score: 26.25

**Codes/Mitigation Info/Possible Solution** 

Street 1 Name Stop Condition-Street 2 Street 2 Name Stop Condition-Street 1 **OLD PROVIDENCE RD** None LANCER DR StopSign

Possible Solutions: Remove & Replace Curb Ramp With Two New Directional Ramps or Equivalent. Surveyor Notes: N/A PROW/ADA: Not Found, R304.2.2, R304.5.3