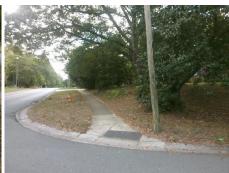

## **Access Compliance Report Public Rights-of-Way** (Curb Ramps)

Intersection ID: 22872 Main Street: LANCER\_DR **Cross Street: OLD PROVIDENCE RD** Location: ADA ID: F4F3C06376F3 Ramp Type: PerpDiag Initial Pass/Fail: Fail **Overall Compliance: No** Severity Score: 26.25

**Codes/Mitigation Info/Possible Solution** 

Street 1 Name Stop Condition-Street 2 Street 2 Name Stop Condition-Street 1 **OLD PROVIDENCE RD** None LANCER DR StopSign

Possible Solutions: Remove & Replace Curb Ramp With Two New Directional Ramps or Equivalent. Surveyor Notes: N/A PROW/ADA: Not Found, R304.2.2, R304.5.3