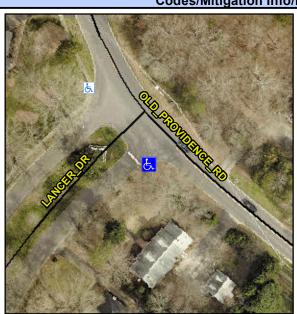

## **Access Compliance Report Public Rights-of-Way** (Curb Ramps)

Intersection ID: 22872 Main Street: LANCER\_DR **Cross Street: OLD PROVIDENCE RD** Location: ADA ID: F4F3C06376F3 Ramp Type: PerpDiag Initial Pass/Fail: Fail **Overall Compliance: No** Severity Score: 26.25