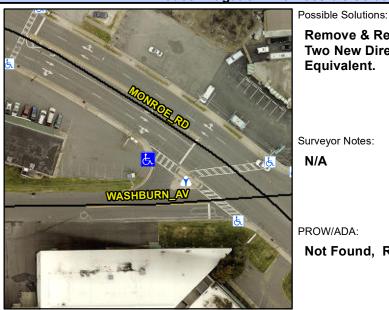

## **Access Compliance Report Public Rights-of-Way** (Curb Ramps)

Intersection ID: 15064 Main Street: MONROE RD Cross Street: WASHBURN\_AV Location: NW ADA ID: F4F83F12ADE5 Ramp Type: BlendTrans1 Initial Pass/Fail: Fail **Overall Compliance: No** Severity Score: 21.25

## Field Measurements/Component Compliance

**WASHBURN AV** Street 1 Name Stop Condition-Street 1 Signal Street 2 Name N/A Stop Condition-Street 2 N/A Remove & Replace Curb Ramp With Two New Directional Ramps or Equivalent.