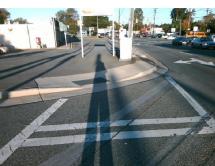

## **Access Compliance Report Public Rights-of-Way** (Curb Ramps)

Intersection ID: 15064 Main Street: MONROE RD Cross Street: WASHBURN\_AV Location: NW ADA ID: F4F83F12ADE5 Ramp Type: BlendTrans1 Initial Pass/Fail: Fail **Overall Compliance: No** Severity Score: 21.25

## Field Measurements/Component Compliance

**WASHBURN AV** Street 1 Name Stop Condition-Street 1 Signal Street 2 Name N/A Stop Condition-Street 2 N/A Remove & Replace Curb Ramp With Two New Directional Ramps or Equivalent.