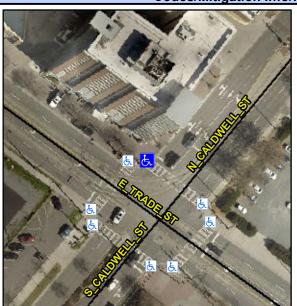

## **Access Compliance Report Public Rights-of-Way** (Curb Ramps)

Intersection ID: 12695 Main Street: S CALDWELL ST **Cross Street: E TRADE ST** Location: NE ADA ID: F4F93901A1B6 Ramp Type: Perp Initial Pass/Fail: Fail **Overall Compliance: No Severity Score:** 22.5

**Codes/Mitigation Info/Possible Solution** 

**N CALDWELL ST** Street 1 Name Stop Condition-Street 2 Signal Street 2 Name N/A Stop Condition-Street 1 N/A Possible Solutions: Remove & Replace Entire Ramp. Surveyor Notes: N/A PROW/ADA: Not Found, R304.5.1, R304.2.2, R304.5.3