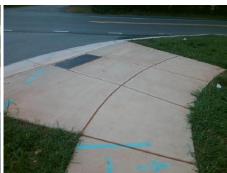

Possible Solutions: Remove & Replace Entire Ramp. Surveyor Notes: N/A PROW/ADA: Not Found, R304.5.1, R304.5.3

Total Cost:

1850.00

| Field Measurements/Component Compliance |                       |       |      |                             |      |  |  |
|-----------------------------------------|-----------------------|-------|------|-----------------------------|------|--|--|
| Compl                                   | iance Description     | Data  | Comp | liance Description          | Data |  |  |
| N/A                                     | Ramp Length (in)      | 83.5  | Yes  | Ramp Slope (%)              | 5.2  |  |  |
| No                                      | Ramp Width (in)       | 45.5  | No   | Ramp XSlope (%)             | 2.1  |  |  |
| N/A                                     | Flare Type LT         | N/A   | N/A  | Flare Type RT               | N/A  |  |  |
| N/A                                     | Flare Slope LT (%)    | N/A   | N/A  | Flare Slope RT (%)          | N/A  |  |  |
| N/A                                     | Flare Traversable LT? | N/A   | N/A  | Flare Traversable RT?       | N/A  |  |  |
| N/A                                     | Landing Length (in)   | N/A   | N/A  | DWS Provided?               | N/A  |  |  |
| N/A                                     | Landing Width (in)    | N/A   | N/A  | DWS Contrast?               | N/A  |  |  |
| N/A                                     | Landing Slope (%)     | N/A   | N/A  | DWS Length (in)             | N/A  |  |  |
| N/A                                     | Landing X Slope (%)   | N/A   | N/A  | DWS Full Width?             | N/A  |  |  |
| N/A                                     | Landing Curb? (Y/N)   | N/A   | N/A  | DWS Offset (in)             | N/A  |  |  |
| N/A                                     | Shared Landing?       | N/A   |      |                             |      |  |  |
| N/A                                     | Gutter Ponding?       | N/A   | N/A  | Gutter Slope (%)            | N/A  |  |  |
| N/A                                     | Gutter Lip Ht (in)    | N/A   | N/A  | Gutter X Slope (%)          | N/A  |  |  |
| N/A                                     | Painted X Walk1?      | No    | N/A  | Painted X Walk2?            | N/A  |  |  |
|                                         | X Walk 1 Direction    | To NE |      | X Walk 2 Direction          | N/A  |  |  |
| N/A                                     | X Walk 1 Width (in)   | N/A   | N/A  | X Walk 2 Width (in)         | N/A  |  |  |
|                                         | X Walk 1 Slope (%)    | 2.3   |      | X Walk 2 Slope (%)          | N/A  |  |  |
|                                         | X Walk 1 X Slope (%)  | 2.7   |      | X Walk 2 X Slope (%)        | N/A  |  |  |
| N/A                                     | Ramp inside XWalk1?   | N/A   | N/A  | Ramp inside XWalk2?         | N/A  |  |  |
|                                         | Road Slope (%)        | N/A   | N/A  | Clear Space?                | N/A  |  |  |
|                                         | Road X Slope (%)      | N/A   | N/A  | Clear Space to XWalk (in)   | N/A  |  |  |
| N/A                                     | Any Obstructions?     | N/A   | N/A  | Storm Grate/Utility Hazard? | N/A  |  |  |
|                                         | Obstruction Type      |       |      | Storm Grate/Utility Type    |      |  |  |
|                                         |                       | N/A   |      |                             | N/A  |  |  |
|                                         |                       |       | Yes  | Surface Condition? (G/P)    | Good |  |  |