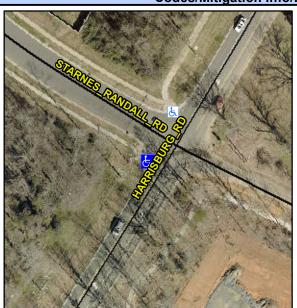

## **Access Compliance Report Public Rights-of-Way** (Curb Ramps)

Intersection ID: 12570 Main Street: HARRISBURG RD Cross Street: STARNES\_RANDALL\_RD Location: W ADA ID: F5012D6E2971 Ramp Type: Perp Initial Pass/Fail: Fail **Overall Compliance: No Severity Score:** 10

**Codes/Mitigation Info/Possible Solution** 

Field Measurements/Component Compliance

| Street 1 Name           | STARNES RANDALL RD |
|-------------------------|--------------------|
| Stop Condition-Street 2 | StopSign           |
| Street 2 Name           | N/A                |
| Stop Condition-Street 1 | N/A                |