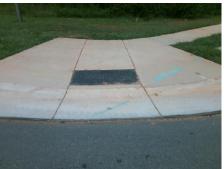

Possible Solutions: Remove & Replace Entire Ramp. Surveyor Notes: N/A PROW/ADA: Not Found, R304.5.1, R304.5.3

Total Cost:

1850.00

| Field Measurements/Component Compliance |                       |       |      |                             |      |  |  |
|-----------------------------------------|-----------------------|-------|------|-----------------------------|------|--|--|
| Compl                                   | iance Description     | Data  | Comp | liance Description          | Data |  |  |
| N/A                                     | Ramp Length (in)      | 83.5  | Yes  | Ramp Slope (%)              | 5.2  |  |  |
| No                                      | Ramp Width (in)       | 45.5  | No   | Ramp XSlope (%)             | 2.1  |  |  |
| N/A                                     | Flare Type LT         | N/A   | N/A  | Flare Type RT               | N/A  |  |  |
| N/A                                     | Flare Slope LT (%)    | N/A   | N/A  | Flare Slope RT (%)          | N/A  |  |  |
| N/A                                     | Flare Traversable LT? | N/A   | N/A  | Flare Traversable RT?       | N/A  |  |  |
| N/A                                     | Landing Length (in)   | N/A   | N/A  | DWS Provided?               | N/A  |  |  |
| N/A                                     | Landing Width (in)    | N/A   | N/A  | DWS Contrast?               | N/A  |  |  |
| N/A                                     | Landing Slope (%)     | N/A   | N/A  | DWS Length (in)             | N/A  |  |  |
| N/A                                     | Landing X Slope (%)   | N/A   | N/A  | DWS Full Width?             | N/A  |  |  |
| N/A                                     | Landing Curb? (Y/N)   | N/A   | N/A  | DWS Offset (in)             | N/A  |  |  |
| N/A                                     | Shared Landing?       | N/A   |      |                             |      |  |  |
| N/A                                     | Gutter Ponding?       | N/A   | N/A  | Gutter Slope (%)            | N/A  |  |  |
| N/A                                     | Gutter Lip Ht (in)    | N/A   | N/A  | Gutter X Slope (%)          | N/A  |  |  |
| N/A                                     | Painted X Walk1?      | No    | N/A  | Painted X Walk2?            | N/A  |  |  |
|                                         | X Walk 1 Direction    | To NE |      | X Walk 2 Direction          | N/A  |  |  |
| N/A                                     | X Walk 1 Width (in)   | N/A   | N/A  | X Walk 2 Width (in)         | N/A  |  |  |
|                                         | X Walk 1 Slope (%)    | 2.3   |      | X Walk 2 Slope (%)          | N/A  |  |  |
|                                         | X Walk 1 X Slope (%)  | 2.7   |      | X Walk 2 X Slope (%)        | N/A  |  |  |
| N/A                                     | Ramp inside XWalk1?   | N/A   | N/A  | Ramp inside XWalk2?         | N/A  |  |  |
|                                         | Road Slope (%)        | N/A   | N/A  | Clear Space?                | N/A  |  |  |
|                                         | Road X Slope (%)      | N/A   | N/A  | Clear Space to XWalk (in)   | N/A  |  |  |
| N/A                                     | Any Obstructions?     | N/A   | N/A  | Storm Grate/Utility Hazard? | N/A  |  |  |
|                                         | Obstruction Type      |       |      | Storm Grate/Utility Type    |      |  |  |
|                                         |                       | N/A   |      |                             | N/A  |  |  |
|                                         |                       |       | Yes  | Surface Condition? (G/P)    | Good |  |  |