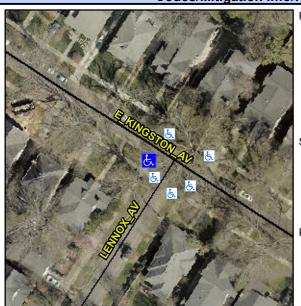

## **Access Compliance Report Public Rights-of-Way** (Curb Ramps)

Intersection ID: 14535 Main Street: E\_KINGSTON\_AV Cross Street: LENNOX\_AV Location: W **Overall Compliance: No Severity Score:** ADA ID: F504BA41A972 Ramp Type: Perp Initial Pass/Fail: Fail 22.5

**Codes/Mitigation Info/Possible Solution** 

| Street 1 Name           | E KINGSTON AV |
|-------------------------|---------------|
| Stop Condition-Street 2 | None          |
| Street 2 Name           | N/A           |
| Stop Condition-Street 1 | N/A           |