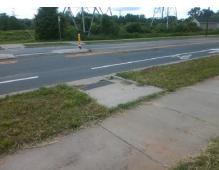

## **Access Compliance Report Public Rights-of-Way** (Curb Ramps)

Data

8.8

2.4

N/A

Good

Intersection ID: 11304 Main Street: NATIONS FORD RD Cross Street: MARSHALL AIR DR Location: SW **Overall Compliance: No** ADA ID: F50C5DC6C6D8 Ramp Type: Perp Initial Pass/Fail: Fail Severity Score: 13.75

Flare Traversable LT?

Flare Type LT

NATIONS FORD RD Street 1 Name Stop Condition-Street 2 None N/A Street 2 Name Stop Condition-Street 1 N/A

Possible Solutions: Compliance Description N/A Remove & Replace Entire Ramp. Yes N/A N/A N/A N/A Surveyor Notes: N/A N/A PROW/ADA: Not Found, R304.2.2, R304.5.3