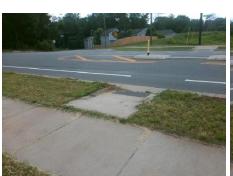

## **Access Compliance Report Public Rights-of-Way** (Curb Ramps)

Data

8.8

2.4

N/A

Good

Intersection ID: 11304 Main Street: NATIONS FORD RD Cross Street: MARSHALL AIR DR Location: SW **Overall Compliance: No** ADA ID: F50C5DC6C6D8 Ramp Type: Perp Initial Pass/Fail: Fail Severity Score: 13.75

Flare Traversable LT?

Flare Type LT

NATIONS FORD RD Street 1 Name Stop Condition-Street 2 None N/A Street 2 Name Stop Condition-Street 1 N/A

Possible Solutions: Compliance Description N/A Remove & Replace Entire Ramp. Yes N/A N/A N/A N/A Surveyor Notes: N/A N/A PROW/ADA: Not Found, R304.2.2, R304.5.3