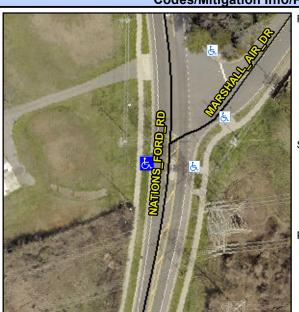

## **Access Compliance Report Public Rights-of-Way** (Curb Ramps)

Data

8.8

2.4

N/A

Good

Intersection ID: 11304 Main Street: NATIONS FORD RD Cross Street: MARSHALL AIR DR Location: SW **Overall Compliance: No** ADA ID: F50C5DC6C6D8 Ramp Type: Perp Initial Pass/Fail: Fail Severity Score: 13.75