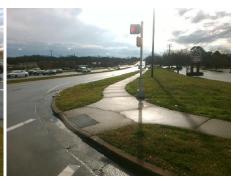

N/A

PROW/ADA:

Not Found, R304.5.1, R304.2.2, R304.5.3

Total Cost: 3200.00

| Compliance Description |                       | Data  | Compliance |       | Description           | Data  |
|------------------------|-----------------------|-------|------------|-------|-----------------------|-------|
| N/A                    | Ramp Length (in)      | 83.0  | No         | Ramp  | Slope (%)             | 8.8   |
| No                     | Ramp Width (in)       | 42.0  | No         | Ramp  | XSlope (%)            | 3.1   |
| N/A                    | Flare Type LT         | N/A   | N/A        | Flare | Type RT               | N/A   |
| N/A                    | Flare Slope LT (%)    | N/A   | N/A        | Flare | Slope RT (%)          | N/A   |
| N/A                    | Flare Traversable LT? | N/A   | N/A        | Flare | Traversable RT?       | N/A   |
| N/A                    | Landing Length (in)   | N/A   | N/A        | DWS   | Provided?             | N/A   |
| N/A                    | Landing Width (in)    | N/A   | N/A        | DWS   | Contrast?             | N/A   |
| N/A                    | Landing Slope (%)     | N/A   | N/A        | DWS   | Length (in)           | N/A   |
| N/A                    | Landing X Slope (%)   | N/A   | N/A        | DWS   | Full Width?           | N/A   |
| N/A                    | Landing Curb? (Y/N)   | N/A   | N/A        | DWS   | Offset (in)           | N/A   |
| N/A                    | Shared Landing?       | N/A   |            |       |                       |       |
| N/A                    | Gutter Ponding?       | N/A   | N/A        | Gutte | r Slope (%)           | N/A   |
| N/A                    | Gutter Lip Ht (in)    | N/A   | N/A        | Gutte | r X Slope (%)         | N/A   |
| N/A                    | Painted X Walk1?      | Yes   | N/A        | Paint | ed X Walk2?           | Yes   |
|                        | X Walk 1 Direction    | To NE |            | X Wa  | lk 2 Direction        | To NW |
| N/A                    | X Walk 1 Width (in)   | 107.0 | N/A        | X Wa  | lk 2 Width (in)       | 98.0  |
|                        | X Walk 1 Slope (%)    | 0.9   |            | X Wa  | lk 2 Slope (%)        | 3.3   |
|                        | X Walk 1 X Slope (%)  | 2.1   |            | X Wa  | lk 2 X Slope (%)      | 0.8   |
| N/A                    | Ramp inside XWalk1?   | Yes   | N/A        | Ramp  | inside XWalk2?        | Yes   |
|                        | Road Slope (%)        | 0.8   | N/A        | Clear | Space?                | N/A   |
|                        | Road X Slope (%)      | 3.0   | N/A        | Clear | Space to XWalk (in)   | N/A   |
| N/A                    | Any Obstructions?     | N/A   | N/A        | Storm | Grate/Utility Hazard? | N/A   |
|                        | Obstruction Type      |       |            | Storm | n Grate/Utility Type  |       |
|                        |                       | N/A   |            |       |                       | N/A   |
|                        |                       |       | Yes        | Surfa | ce Condition? (G/P)   | Good  |