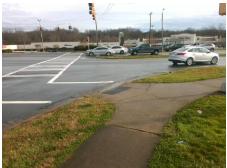

N/A

PROW/ADA:

Not Found, R304.5.1, R304.2.2, R304.5.3

Total Cost: 3200.00

| Compliance Description |                       | Data  | Compliance |       | Description           | Data  |
|------------------------|-----------------------|-------|------------|-------|-----------------------|-------|
| N/A                    | Ramp Length (in)      | 83.0  | No         | Ramp  | Slope (%)             | 8.8   |
| No                     | Ramp Width (in)       | 42.0  | No         | Ramp  | XSlope (%)            | 3.1   |
| N/A                    | Flare Type LT         | N/A   | N/A        | Flare | Type RT               | N/A   |
| N/A                    | Flare Slope LT (%)    | N/A   | N/A        | Flare | Slope RT (%)          | N/A   |
| N/A                    | Flare Traversable LT? | N/A   | N/A        | Flare | Traversable RT?       | N/A   |
| N/A                    | Landing Length (in)   | N/A   | N/A        | DWS   | Provided?             | N/A   |
| N/A                    | Landing Width (in)    | N/A   | N/A        | DWS   | Contrast?             | N/A   |
| N/A                    | Landing Slope (%)     | N/A   | N/A        | DWS   | Length (in)           | N/A   |
| N/A                    | Landing X Slope (%)   | N/A   | N/A        | DWS   | Full Width?           | N/A   |
| N/A                    | Landing Curb? (Y/N)   | N/A   | N/A        | DWS   | Offset (in)           | N/A   |
| N/A                    | Shared Landing?       | N/A   |            |       |                       |       |
| N/A                    | Gutter Ponding?       | N/A   | N/A        | Gutte | r Slope (%)           | N/A   |
| N/A                    | Gutter Lip Ht (in)    | N/A   | N/A        | Gutte | r X Slope (%)         | N/A   |
| N/A                    | Painted X Walk1?      | Yes   | N/A        | Paint | ed X Walk2?           | Yes   |
|                        | X Walk 1 Direction    | To NE |            | X Wa  | lk 2 Direction        | To NW |
| N/A                    | X Walk 1 Width (in)   | 107.0 | N/A        | X Wa  | lk 2 Width (in)       | 98.0  |
|                        | X Walk 1 Slope (%)    | 0.9   |            | X Wa  | lk 2 Slope (%)        | 3.3   |
|                        | X Walk 1 X Slope (%)  | 2.1   |            | X Wa  | lk 2 X Slope (%)      | 0.8   |
| N/A                    | Ramp inside XWalk1?   | Yes   | N/A        | Ramp  | inside XWalk2?        | Yes   |
|                        | Road Slope (%)        | 0.8   | N/A        | Clear | Space?                | N/A   |
|                        | Road X Slope (%)      | 3.0   | N/A        | Clear | Space to XWalk (in)   | N/A   |
| N/A                    | Any Obstructions?     | N/A   | N/A        | Storm | Grate/Utility Hazard? | N/A   |
|                        | Obstruction Type      |       |            | Storm | n Grate/Utility Type  |       |
|                        |                       | N/A   |            |       |                       | N/A   |
|                        |                       |       | Yes        | Surfa | ce Condition? (G/P)   | Good  |