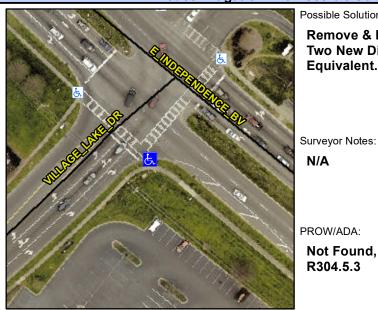

## **Access Compliance Report Public Rights-of-Way** (Curb Ramps)

Intersection ID: 19152 Main Street: E INDEPENDENCE BV Cross Street: VILLAGE LAKE DR Location: Ramp Type: PerpDiag Initial Pass/Fail: Fail **Overall Compliance: No Severity Score:** 22.5 ADA ID: F50D200EA704

## Field Measurements/Component Compliance

Street 1 Name Stop Condition-Street 2 Street 2 Name Stop Condition-Street 1 **E INDEPENDENCE BV** Signal **VILLAGE LAKE DR** Signal

Possible Solutions: Remove & Replace Curb Ramp With Two New Directional Ramps or Equivalent.