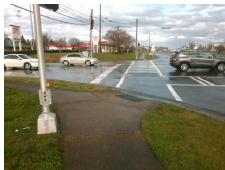

N/A

PROW/ADA:

Not Found, R304.5.1, R304.2.2, R304.5.3

Total Cost: 3200.00

| Compliance Description |                       | Data  | Compliance |       | Description           | Data  |
|------------------------|-----------------------|-------|------------|-------|-----------------------|-------|
| N/A                    | Ramp Length (in)      | 83.0  | No         | Ramp  | Slope (%)             | 8.8   |
| No                     | Ramp Width (in)       | 42.0  | No         | Ramp  | XSlope (%)            | 3.1   |
| N/A                    | Flare Type LT         | N/A   | N/A        | Flare | Type RT               | N/A   |
| N/A                    | Flare Slope LT (%)    | N/A   | N/A        | Flare | Slope RT (%)          | N/A   |
| N/A                    | Flare Traversable LT? | N/A   | N/A        | Flare | Traversable RT?       | N/A   |
| N/A                    | Landing Length (in)   | N/A   | N/A        | DWS   | Provided?             | N/A   |
| N/A                    | Landing Width (in)    | N/A   | N/A        | DWS   | Contrast?             | N/A   |
| N/A                    | Landing Slope (%)     | N/A   | N/A        | DWS   | Length (in)           | N/A   |
| N/A                    | Landing X Slope (%)   | N/A   | N/A        | DWS   | Full Width?           | N/A   |
| N/A                    | Landing Curb? (Y/N)   | N/A   | N/A        | DWS   | Offset (in)           | N/A   |
| N/A                    | Shared Landing?       | N/A   |            |       |                       |       |
| N/A                    | Gutter Ponding?       | N/A   | N/A        | Gutte | r Slope (%)           | N/A   |
| N/A                    | Gutter Lip Ht (in)    | N/A   | N/A        | Gutte | r X Slope (%)         | N/A   |
| N/A                    | Painted X Walk1?      | Yes   | N/A        | Paint | ed X Walk2?           | Yes   |
|                        | X Walk 1 Direction    | To NE |            | X Wa  | lk 2 Direction        | To NW |
| N/A                    | X Walk 1 Width (in)   | 107.0 | N/A        | X Wa  | lk 2 Width (in)       | 98.0  |
|                        | X Walk 1 Slope (%)    | 0.9   |            | X Wa  | lk 2 Slope (%)        | 3.3   |
|                        | X Walk 1 X Slope (%)  | 2.1   |            | X Wa  | lk 2 X Slope (%)      | 0.8   |
| N/A                    | Ramp inside XWalk1?   | Yes   | N/A        | Ramp  | inside XWalk2?        | Yes   |
|                        | Road Slope (%)        | 0.8   | N/A        | Clear | Space?                | N/A   |
|                        | Road X Slope (%)      | 3.0   | N/A        | Clear | Space to XWalk (in)   | N/A   |
| N/A                    | Any Obstructions?     | N/A   | N/A        | Storm | Grate/Utility Hazard? | N/A   |
|                        | Obstruction Type      |       |            | Storm | n Grate/Utility Type  |       |
|                        |                       | N/A   |            |       |                       | N/A   |
|                        |                       |       | Yes        | Surfa | ce Condition? (G/P)   | Good  |