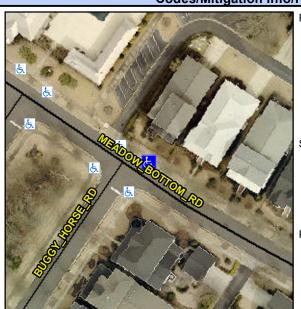

## Access Compliance Report Public Rights-of-Way (Curb Ramps)

Intersection ID: 45517 Main Street: BUGGY\_HORSE\_RD Cross Street: MEADOW\_BOTTOM\_RD Location: E

ADA ID: F5115BC4932C Ramp Type: Perp Initial Pass/Fail: Fail Overall Compliance: No Severity Score: 13.75