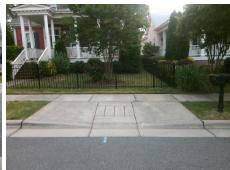

## Field Measurements/Component Compliance

Street 1 Name MEADOW BOTTOM RD
Stop Condition-Street 2 None
Street 2 Name N/A
Stop Condition-Street 1 N/A

Total Cost: \$ 1850.00

| Compliance Description Da |                       | Data  |     | liance Description          | Data |
|---------------------------|-----------------------|-------|-----|-----------------------------|------|
| N/A                       | Ramp Length (in)      | 72.0  | No  | Ramp Slope (%)              | 9.7  |
| Yes                       | Ramp Width (in)       | 48.0  | Yes | Ramp XSlope (%)             | 3.7  |
| N/A                       | Flare Type LT         | N/A   | N/A | Flare Type RT               | N/A  |
| N/A                       | Flare Slope LT (%)    | N/A   | N/A | Flare Slope RT (%)          | N/A  |
| N/A                       | Flare Traversable LT? | N/A   | N/A | Flare Traversable RT?       | N/A  |
| N/A                       | Landing Length (in)   | N/A   | N/A | DWS Provided?               | N/A  |
| N/A                       | Landing Width (in)    | N/A   | N/A | DWS Contrast?               | N/A  |
| N/A                       | Landing Slope (%)     | N/A   | N/A | DWS Length (in)             | N/A  |
| N/A                       | Landing X Slope (%)   | N/A   | N/A | DWS Full Width?             | N/A  |
| N/A                       | Landing Curb? (Y/N)   | N/A   | N/A | DWS Offset (in)             | N/A  |
| N/A                       | Shared Landing?       | N/A   |     |                             |      |
| N/A                       | Gutter Ponding?       | N/A   | N/A | Gutter Slope (%)            | N/A  |
| N/A                       | Gutter Lip Ht (in)    | N/A   | N/A | Gutter X Slope (%)          | N/A  |
| N/A                       | Painted X Walk1?      | No    | N/A | Painted X Walk2?            | N/A  |
|                           | X Walk 1 Direction    | To SW |     | X Walk 2 Direction          | N/A  |
| N/A                       | X Walk 1 Width (in)   | N/A   | N/A | X Walk 2 Width (in)         | N/A  |
|                           | X Walk 1 Slope (%)    | 1.1   |     | X Walk 2 Slope (%)          | N/A  |
|                           | X Walk 1 X Slope (%)  | 3.8   |     | X Walk 2 X Slope (%)        | N/A  |
| N/A                       | Ramp inside XWalk1?   | N/A   | N/A | Ramp inside XWalk2?         | N/A  |
|                           | Road Slope (%)        | N/A   | N/A | Clear Space?                | N/A  |
|                           | Road X Slope (%)      | N/A   | N/A | Clear Space to XWalk (in)   | N/A  |
| N/A                       | Any Obstructions?     | N/A   | N/A | Storm Grate/Utility Hazard? | N/A  |
|                           | Obstruction Type      |       |     | Storm Grate/Utility Type    |      |
|                           |                       | N/A   |     |                             | N/A  |
|                           |                       |       | Yes | Surface Condition? (G/P)    | Good |