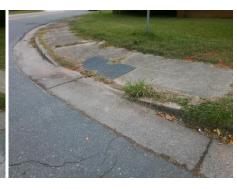

## Field Measurements/Component Compliance

Street 1 Name
Stop Condition-Street 2
Street 2 Name
Stop Condition-Street 1

DELTA LAKE DR StopSign E W T HARRIS BV None Possible Solutions:

Remove & Replace Curb Ramp With
Two New Directional Ramps or
Equivalent.

Surveyor Notes:

N/A

PROW/ADA:

Not Found, R304.2.2

Total Cost: \$ 3200.00

| i leid Measurements/Component Compnance |                       |      |                        |                             |      |
|-----------------------------------------|-----------------------|------|------------------------|-----------------------------|------|
| Compliance Description                  |                       | Data | Compliance Description |                             | Data |
| N/A                                     | Ramp Length (in)      | 61.0 | No                     | Ramp Slope (%)              | 9.3  |
| Yes                                     | Ramp Width (in)       | 48.0 | Yes                    | Ramp XSlope (%)             | 0.6  |
| N/A                                     | Flare Type LT         | N/A  | N/A                    | Flare Type RT               | N/A  |
| N/A                                     | Flare Slope LT (%)    | N/A  | N/A                    | Flare Slope RT (%)          | N/A  |
| N/A                                     | Flare Traversable LT? | N/A  | N/A                    | Flare Traversable RT?       | N/A  |
| N/A                                     | Landing Length (in)   | N/A  | N/A                    | DWS Provided?               | N/A  |
| N/A                                     | Landing Width (in)    | N/A  | N/A                    | DWS Contrast?               | N/A  |
| N/A                                     | Landing Slope (%)     | N/A  | N/A                    | DWS Length (in)             | N/A  |
| N/A                                     | Landing X Slope (%)   | N/A  | N/A                    | DWS Full Width?             | N/A  |
| N/A                                     | Landing Curb? (Y/N)   | N/A  | N/A                    | DWS Offset (in)             | N/A  |
| N/A                                     | Shared Landing?       | N/A  |                        |                             |      |
| N/A                                     | Gutter Ponding?       | N/A  | N/A                    | Gutter Slope (%)            | N/A  |
| N/A                                     | Gutter Lip Ht (in)    | N/A  | N/A                    | Gutter X Slope (%)          | N/A  |
| N/A                                     | Painted X Walk1?      | No   | N/A                    | Painted X Walk2?            | No   |
|                                         | X Walk 1 Direction    | To N |                        | X Walk 2 Direction          | To W |
| N/A                                     | X Walk 1 Width (in)   | N/A  | N/A                    | X Walk 2 Width (in)         | N/A  |
|                                         | X Walk 1 Slope (%)    | 2.5  |                        | X Walk 2 Slope (%)          | 2.5  |
|                                         | X Walk 1 X Slope (%)  | 1.4  |                        | X Walk 2 X Slope (%)        | 1.2  |
| N/A                                     | Ramp inside XWalk1?   | N/A  | N/A                    | Ramp inside XWalk2?         | N/A  |
|                                         | Road Slope (%)        | 0.8  | N/A                    | Clear Space?                | N/A  |
|                                         | Road X Slope (%)      | 3.6  | N/A                    | Clear Space to XWalk (in)   | N/A  |
| N/A                                     | Any Obstructions?     | N/A  | N/A                    | Storm Grate/Utility Hazard? | N/A  |
|                                         | Obstruction Type      |      |                        | Storm Grate/Utility Type    |      |
|                                         |                       | N/A  |                        |                             | N/A  |