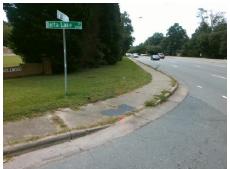

## Field Measurements/Component Compliance

Street 1 Name
Stop Condition-Street 2
Street 2 Name
Stop Condition-Street 1

DELTA LAKE DR StopSign E W T HARRIS BV None Possible Solutions:

Remove & Replace Curb Ramp With
Two New Directional Ramps or
Equivalent.

Surveyor Notes:

N/A

PROW/ADA:

Not Found, R304.2.2

Total Cost: \$ 3200.00

| i leid Measurements/Component Compnance |                       |      |                        |                             |      |
|-----------------------------------------|-----------------------|------|------------------------|-----------------------------|------|
| Compliance Description                  |                       | Data | Compliance Description |                             | Data |
| N/A                                     | Ramp Length (in)      | 61.0 | No                     | Ramp Slope (%)              | 9.3  |
| Yes                                     | Ramp Width (in)       | 48.0 | Yes                    | Ramp XSlope (%)             | 0.6  |
| N/A                                     | Flare Type LT         | N/A  | N/A                    | Flare Type RT               | N/A  |
| N/A                                     | Flare Slope LT (%)    | N/A  | N/A                    | Flare Slope RT (%)          | N/A  |
| N/A                                     | Flare Traversable LT? | N/A  | N/A                    | Flare Traversable RT?       | N/A  |
| N/A                                     | Landing Length (in)   | N/A  | N/A                    | DWS Provided?               | N/A  |
| N/A                                     | Landing Width (in)    | N/A  | N/A                    | DWS Contrast?               | N/A  |
| N/A                                     | Landing Slope (%)     | N/A  | N/A                    | DWS Length (in)             | N/A  |
| N/A                                     | Landing X Slope (%)   | N/A  | N/A                    | DWS Full Width?             | N/A  |
| N/A                                     | Landing Curb? (Y/N)   | N/A  | N/A                    | DWS Offset (in)             | N/A  |
| N/A                                     | Shared Landing?       | N/A  |                        |                             |      |
| N/A                                     | Gutter Ponding?       | N/A  | N/A                    | Gutter Slope (%)            | N/A  |
| N/A                                     | Gutter Lip Ht (in)    | N/A  | N/A                    | Gutter X Slope (%)          | N/A  |
| N/A                                     | Painted X Walk1?      | No   | N/A                    | Painted X Walk2?            | No   |
|                                         | X Walk 1 Direction    | To N |                        | X Walk 2 Direction          | To W |
| N/A                                     | X Walk 1 Width (in)   | N/A  | N/A                    | X Walk 2 Width (in)         | N/A  |
|                                         | X Walk 1 Slope (%)    | 2.5  |                        | X Walk 2 Slope (%)          | 2.5  |
|                                         | X Walk 1 X Slope (%)  | 1.4  |                        | X Walk 2 X Slope (%)        | 1.2  |
| N/A                                     | Ramp inside XWalk1?   | N/A  | N/A                    | Ramp inside XWalk2?         | N/A  |
|                                         | Road Slope (%)        | 0.8  | N/A                    | Clear Space?                | N/A  |
|                                         | Road X Slope (%)      | 3.6  | N/A                    | Clear Space to XWalk (in)   | N/A  |
| N/A                                     | Any Obstructions?     | N/A  | N/A                    | Storm Grate/Utility Hazard? | N/A  |
|                                         | Obstruction Type      |      |                        | Storm Grate/Utility Type    |      |
|                                         |                       | N/A  |                        |                             | N/A  |