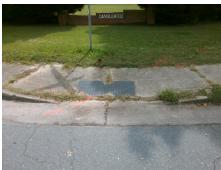

## Field Measurements/Component Compliance

Street 1 Name
Stop Condition-Street 2
Street 2 Name
Stop Condition-Street 1

DELTA LAKE DR StopSign E W T HARRIS BV None Possible Solutions:

Remove & Replace Curb Ramp With
Two New Directional Ramps or
Equivalent.

Surveyor Notes:

N/A

PROW/ADA:

Not Found, R304.2.2

Total Cost: \$ 3200.00

| i leid Measurements/Component Compnance |                       |      |                        |                             |      |
|-----------------------------------------|-----------------------|------|------------------------|-----------------------------|------|
| Compliance Description                  |                       | Data | Compliance Description |                             | Data |
| N/A                                     | Ramp Length (in)      | 61.0 | No                     | Ramp Slope (%)              | 9.3  |
| Yes                                     | Ramp Width (in)       | 48.0 | Yes                    | Ramp XSlope (%)             | 0.6  |
| N/A                                     | Flare Type LT         | N/A  | N/A                    | Flare Type RT               | N/A  |
| N/A                                     | Flare Slope LT (%)    | N/A  | N/A                    | Flare Slope RT (%)          | N/A  |
| N/A                                     | Flare Traversable LT? | N/A  | N/A                    | Flare Traversable RT?       | N/A  |
| N/A                                     | Landing Length (in)   | N/A  | N/A                    | DWS Provided?               | N/A  |
| N/A                                     | Landing Width (in)    | N/A  | N/A                    | DWS Contrast?               | N/A  |
| N/A                                     | Landing Slope (%)     | N/A  | N/A                    | DWS Length (in)             | N/A  |
| N/A                                     | Landing X Slope (%)   | N/A  | N/A                    | DWS Full Width?             | N/A  |
| N/A                                     | Landing Curb? (Y/N)   | N/A  | N/A                    | DWS Offset (in)             | N/A  |
| N/A                                     | Shared Landing?       | N/A  |                        |                             |      |
| N/A                                     | Gutter Ponding?       | N/A  | N/A                    | Gutter Slope (%)            | N/A  |
| N/A                                     | Gutter Lip Ht (in)    | N/A  | N/A                    | Gutter X Slope (%)          | N/A  |
| N/A                                     | Painted X Walk1?      | No   | N/A                    | Painted X Walk2?            | No   |
|                                         | X Walk 1 Direction    | To N |                        | X Walk 2 Direction          | To W |
| N/A                                     | X Walk 1 Width (in)   | N/A  | N/A                    | X Walk 2 Width (in)         | N/A  |
|                                         | X Walk 1 Slope (%)    | 2.5  |                        | X Walk 2 Slope (%)          | 2.5  |
|                                         | X Walk 1 X Slope (%)  | 1.4  |                        | X Walk 2 X Slope (%)        | 1.2  |
| N/A                                     | Ramp inside XWalk1?   | N/A  | N/A                    | Ramp inside XWalk2?         | N/A  |
|                                         | Road Slope (%)        | 0.8  | N/A                    | Clear Space?                | N/A  |
|                                         | Road X Slope (%)      | 3.6  | N/A                    | Clear Space to XWalk (in)   | N/A  |
| N/A                                     | Any Obstructions?     | N/A  | N/A                    | Storm Grate/Utility Hazard? | N/A  |
|                                         | Obstruction Type      |      |                        | Storm Grate/Utility Type    |      |
|                                         |                       | N/A  |                        |                             | N/A  |