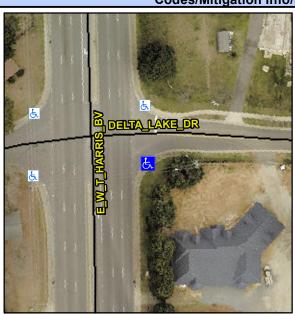

## Access Compliance Report Public Rights-of-Way (Curb Ramps)

Intersection ID: 9448 Main Street: DELTA\_LAKE\_DR Cross Street: E\_W\_T\_HARRIS\_BV Location: SE

ADA ID: F511B75C17D3 Ramp Type: PerpDiag Initial Pass/Fail: Fail Overall Compliance: No Severity Score: 12.5

## Field Measurements/Component Compliance

Street 1 Name
Stop Condition-Street 2
Street 2 Name
Stop Condition-Street 1

DELTA LAKE DR StopSign E W T HARRIS BV None Possible Solutions:

Remove & Replace Curb Ramp With
Two New Directional Ramps or
Equivalent.