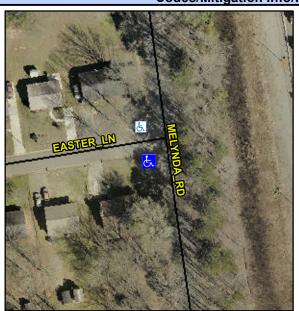

## Access Compliance Report Public Rights-of-Way (Curb Ramps)

Intersection ID: 7023 Main Street: EASTER\_LN Cross Street: MELYNDA\_RD Location: S

ADA ID: F51807A72DB8 Ramp Type: Perp Initial Pass/Fail: Fail Overall Compliance: No Severity Score: 21.25

## Field Measurements/Component Compliance

Street 1 Name EASTER LN
Stop Condition-Street 2 StopSign
Street 2 Name N/A
Stop Condition-Street 1 N/A

Possible Solutions:

Remove & Replace Entire Ramp.

Surveyor Notes: