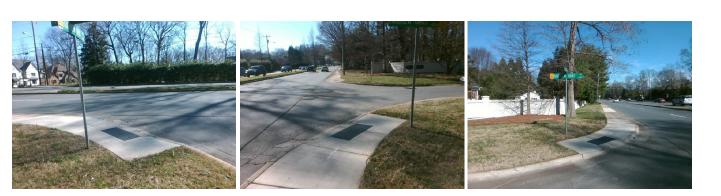

## Access Compliance Report Public Rights-of-Way (Curb Ramps)

| Intersection ID: 20272 Main St          | Main Street: FAIRVIEW RD                 |            | treet:                                      | FAIRVIEW OAKS DR      | Location: | N                           |                             |       |
|-----------------------------------------|------------------------------------------|------------|---------------------------------------------|-----------------------|-----------|-----------------------------|-----------------------------|-------|
|                                         | Ramp Type: PerpDiag                      |            | Initial Pass/Fail: Fail Overall Compliance: |                       |           |                             |                             | 25    |
| · · · · · ·                             |                                          | iiiiidi Fo |                                             |                       |           |                             |                             | 25    |
| Codes/Mitigation Info/Possible Solution |                                          |            | Field Measurements/Component Compliance     |                       |           |                             |                             |       |
|                                         | Possible Solutions:                      |            | Compliance Description                      |                       |           | Data Compliance Description |                             |       |
|                                         | Remove & Replace Curb Ramp W             | ith        | N/A                                         | Ramp Length (in)      | 61.0      | Yes                         | Ramp Slope (%)              | 6.5   |
|                                         | Two New Directional Ramps or Equivalent. |            | Yes                                         | Ramp Width (in)       | 48.0      | No                          | Ramp XSlope (%)             | 7.0   |
|                                         |                                          |            | N/A                                         | Flare Type LT         | N/A       | N/A                         | Flare Type RT               | N/A   |
|                                         |                                          |            | N/A                                         | Flare Slope LT (%)    | N/A       | N/A                         | Flare Slope RT (%)          | N/A   |
|                                         |                                          |            | N/A                                         | Flare Traversable LT? | N/A       | N/A                         | Flare Traversable RT?       | N/A   |
|                                         |                                          |            | N/A                                         | Landing Length (in)   | N/A       | N/A                         | DWS Provided?               | N/A   |
|                                         | Surveyor Notes:                          |            | N/A                                         | Landing Width (in)    | N/A       | N/A                         | DWS Contrast?               | N/A   |
|                                         | N/A                                      |            | N/A                                         | Landing Slope (%)     | N/A       | N/A                         | DWS Length (in)             | N/A   |
|                                         |                                          |            | N/A                                         | Landing X Slope (%)   | N/A       | N/A                         | DWS Full Width?             | N/A   |
|                                         |                                          |            | N/A                                         | Landing Curb? (Y/N)   | N/A       | N/A                         | DWS Offset (in)             | N/A   |
|                                         |                                          |            | N/A                                         | Shared Landing?       | N/A       |                             |                             |       |
|                                         | PROW/ADA:                                |            | N/A                                         | Gutter Ponding?       | N/A       | N/A                         | Gutter Slope (%)            | N/A   |
| the for the second                      | Not Found, R304.5.3                      |            | N/A                                         | Gutter Lip Ht (in)    | N/A       | N/A                         | Gutter X Slope (%)          | N/A   |
| and the second                          |                                          |            | N/A                                         | Painted X Walk1?      | No        | N/A                         | Painted X Walk2?            | No    |
|                                         |                                          |            |                                             | X Walk 1 Direction    | To SW     |                             | X Walk 2 Direction          | To SE |
|                                         |                                          |            | N/A                                         | X Walk 1 Width (in)   | N/A       | N/A                         | X Walk 2 Width (in)         | N/A   |
| Street 1 Name FAIRVIEW OAKS DR          |                                          |            |                                             | X Walk 1 Slope (%)    | 0.8       |                             | X Walk 2 Slope (%)          | 2.8   |
| Stop Condition-Street 2 StopSign        |                                          |            |                                             | X Walk 1 X Slope (%)  | 2.7       |                             | X Walk 2 X Slope (%)        | 0.6   |
| Street 2 Name FAIRVIEW RD               |                                          |            | N/A                                         | Ramp inside XWalk1?   | N/A       | N/A                         | Ramp inside XWalk2?         | N/A   |
| Stop Condition-Street 1 None            |                                          |            |                                             | Road Slope (%)        | 3.0       | N/A                         | Clear Space?                | N/A   |
|                                         |                                          |            |                                             | Road X Slope (%)      | 0.5       | N/A                         | Clear Space to XWalk (in)   | N/A   |
|                                         |                                          |            | N/A                                         | Any Obstructions?     | N/A       | N/A                         | Storm Grate/Utility Hazard? | N/A   |
|                                         | Total Cost: \$ 32                        | 00.00      |                                             | Obstruction Type      |           |                             | Storm Grate/Utility Type    |       |
|                                         |                                          |            |                                             |                       | N/A       |                             |                             | N/A   |