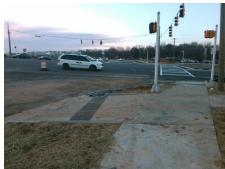

## **Access Compliance Report Public Rights-of-Way** (Curb Ramps)

Intersection ID: N/A Main Street: IDLEWILD\_RD Cross Street: N/A Location: NW **Overall Compliance: No Severity Score:** ADA ID: F523F7B9F4B5 Ramp Type: Directional1 Initial Pass/Fail: Fail 12.5

| /Possible Solution            |       | Field Measurements/Component Compliance |       |      |                             |      |
|-------------------------------|-------|-----------------------------------------|-------|------|-----------------------------|------|
| Possible Solutions:           | Comp  | liance Description                      | Data  | Comp | liance Description          | Data |
| Remove & Replace Entire Ramp. | N/A   | Ramp Length (in)                        | 60.0  | N/A  | Grade Break?                | N/A  |
|                               | Yes   | Ramp Width (in)                         | 134.0 | N/A  | Grade Break Slope (%)       | 0.0  |
|                               | Yes   | Ramp Slope (%)                          | 6.2   | N/A  | Grade Break XSlope (%)      | 0.0  |
|                               | No    | Ramp XSlope (%)                         | 5.3   |      |                             |      |
|                               | N/A   | Flare Type LT                           | N/A   | N/A  | Flare Type RT               | N/A  |
|                               | N/A   | Flare Slope LT (%)                      | N/A   | N/A  | Flare Slope RT (%)          | 0.0  |
| Surveyor Notes:               | N/A   | Flare Traversable LT?                   | N/A   | N/A  | Flare Traversable RT?       | N/A  |
| N/A                           | N/A   | Landing Length (in)                     | 0.0   | N/A  | DWS Provided?               | N/A  |
|                               | N/A   | Landing Width (in)                      | 0.0   | N/A  | DWS Contrast?               | N/A  |
|                               | N/A   | Landing Slope (%)                       | 0.0   | N/A  | DWS Length (in)             | N/A  |
|                               | N/A   | Landing X Slope (%)                     | 0.0   | N/A  | DWS Full Width?             | N/A  |
| PROW/ADA:                     | N/A   | Landing Curb? (Y/N)                     | N/A   | N/A  | DWS Offset LT (in)          | N/A  |
| R304.5.3                      | N/A   | Shared Landing?                         | N/A   | N/A  | DWS Offset RT (in)          | N/A  |
|                               | N/A   | Gutter Ponding?                         | 0.0   | N/A  | Gutter Slope (%)            | N/A  |
|                               | N/A   | Gutter Lip Ht (in)                      | 0.0   | N/A  | Gutter X Slope (%)          | N/A  |
|                               | N/A   | Painted X Walk1?                        | No    |      | Road Slope (%)              | 5.2  |
|                               |       | X Walk 1 Direction                      | To E  |      | Road X Slope (%)            | 0.6  |
|                               |       | X Walk 1 Width (in)                     | N/A   |      | Clear Space?                | N/A  |
|                               |       | X Walk 1 Slope (%)                      | 5.2   | N/A  | Clear Space to XWalk (in)   | N/A  |
|                               |       | X Walk 1 X Slope (%)                    | 0.6   | N/A  | Storm Grate/Utility Hazard? | N/A  |
|                               | N/A   | Ramp inside XWalk1?                     | N/A   |      | Storm Grate/Utility Type    |      |
|                               | N/A   | Any Obstructions?                       | N/A   |      |                             | N/A  |
| Total Cost: \$ 16             | 00.00 | Obstruction Type                        |       | Yes  | Surface Condition? (G/P)    | Good |
|                               |       |                                         | N/A   | N/A  | Curb Slope (%)              | 6.2  |
|                               |       |                                         |       |      |                             |      |