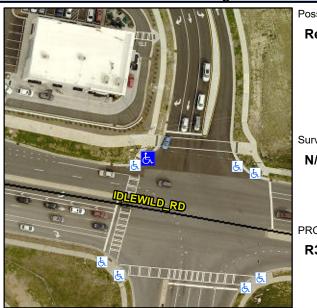

## **Access Compliance Report Public Rights-of-Way** (Curb Ramps)

Intersection ID: N/A Main Street: IDLEWILD\_RD Cross Street: N/A Location: NW **Overall Compliance: No Severity Score:** ADA ID: F523F7B9F4B5 Ramp Type: Directional1 Initial Pass/Fail: Fail 12.5

Codes/Mitigation Info/Possible Solution

| Street 1 Name           | ENTRANCE |
|-------------------------|----------|
| Stop Condition-Street 1 | Signal   |
| Street 2 Name           | N/A      |
| Stop Condition-Street 2 | N/A      |

| /Possible Solution            |       | Field Measurements/Component Compliance |       |      |                             |      |
|-------------------------------|-------|-----------------------------------------|-------|------|-----------------------------|------|
| Possible Solutions:           | Comp  | liance Description                      | Data  | Comp | liance Description          | Data |
| Remove & Replace Entire Ramp. | N/A   | Ramp Length (in)                        | 60.0  | N/A  | Grade Break?                | N/A  |
|                               | Yes   | Ramp Width (in)                         | 134.0 | N/A  | Grade Break Slope (%)       | 0.0  |
|                               | Yes   | Ramp Slope (%)                          | 6.2   | N/A  | Grade Break XSlope (%)      | 0.0  |
|                               | No    | Ramp XSlope (%)                         | 5.3   |      |                             |      |
|                               | N/A   | Flare Type LT                           | N/A   | N/A  | Flare Type RT               | N/A  |
|                               | N/A   | Flare Slope LT (%)                      | N/A   | N/A  | Flare Slope RT (%)          | 0.0  |
| Surveyor Notes:               | N/A   | Flare Traversable LT?                   | N/A   | N/A  | Flare Traversable RT?       | N/A  |
| N/A                           | N/A   | Landing Length (in)                     | 0.0   | N/A  | DWS Provided?               | N/A  |
|                               | N/A   | Landing Width (in)                      | 0.0   | N/A  | DWS Contrast?               | N/A  |
|                               | N/A   | Landing Slope (%)                       | 0.0   | N/A  | DWS Length (in)             | N/A  |
|                               | N/A   | Landing X Slope (%)                     | 0.0   | N/A  | DWS Full Width?             | N/A  |
| PROW/ADA:                     | N/A   | Landing Curb? (Y/N)                     | N/A   | N/A  | DWS Offset LT (in)          | N/A  |
| R304.5.3                      | N/A   | Shared Landing?                         | N/A   | N/A  | DWS Offset RT (in)          | N/A  |
|                               | N/A   | Gutter Ponding?                         | 0.0   | N/A  | Gutter Slope (%)            | N/A  |
|                               | N/A   | Gutter Lip Ht (in)                      | 0.0   | N/A  | Gutter X Slope (%)          | N/A  |
|                               | N/A   | Painted X Walk1?                        | No    |      | Road Slope (%)              | 5.2  |
|                               |       | X Walk 1 Direction                      | To E  |      | Road X Slope (%)            | 0.6  |
|                               |       | X Walk 1 Width (in)                     | N/A   |      | Clear Space?                | N/A  |
|                               |       | X Walk 1 Slope (%)                      | 5.2   | N/A  | Clear Space to XWalk (in)   | N/A  |
|                               |       | X Walk 1 X Slope (%)                    | 0.6   | N/A  | Storm Grate/Utility Hazard? | N/A  |
|                               | N/A   | Ramp inside XWalk1?                     | N/A   |      | Storm Grate/Utility Type    |      |
|                               | N/A   | Any Obstructions?                       | N/A   |      |                             | N/A  |
| Total Cost: \$ 16             | 00.00 | Obstruction Type                        |       | Yes  | Surface Condition? (G/P)    | Good |
|                               |       |                                         | N/A   | N/A  | Curb Slope (%)              | 6.2  |
|                               |       |                                         |       |      |                             |      |