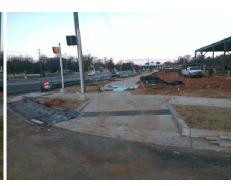

## **Access Compliance Report Public Rights-of-Way** (Curb Ramps)

Intersection ID: N/A Main Street: IDLEWILD\_RD Cross Street: N/A Location: NW **Overall Compliance: No Severity Score:** ADA ID: F523F7B9F4B5 Ramp Type: Directional1 Initial Pass/Fail: Fail 12.5

| /Possible Solution            |       | Field Measurements/Component Compliance |       |      |                             |      |
|-------------------------------|-------|-----------------------------------------|-------|------|-----------------------------|------|
| Possible Solutions:           | Comp  | liance Description                      | Data  | Comp | liance Description          | Data |
| Remove & Replace Entire Ramp. | N/A   | Ramp Length (in)                        | 60.0  | N/A  | Grade Break?                | N/A  |
|                               | Yes   | Ramp Width (in)                         | 134.0 | N/A  | Grade Break Slope (%)       | 0.0  |
|                               | Yes   | Ramp Slope (%)                          | 6.2   | N/A  | Grade Break XSlope (%)      | 0.0  |
|                               | No    | Ramp XSlope (%)                         | 5.3   |      |                             |      |
|                               | N/A   | Flare Type LT                           | N/A   | N/A  | Flare Type RT               | N/A  |
|                               | N/A   | Flare Slope LT (%)                      | N/A   | N/A  | Flare Slope RT (%)          | 0.0  |
| Surveyor Notes:               | N/A   | Flare Traversable LT?                   | N/A   | N/A  | Flare Traversable RT?       | N/A  |
| N/A                           | N/A   | Landing Length (in)                     | 0.0   | N/A  | DWS Provided?               | N/A  |
|                               | N/A   | Landing Width (in)                      | 0.0   | N/A  | DWS Contrast?               | N/A  |
|                               | N/A   | Landing Slope (%)                       | 0.0   | N/A  | DWS Length (in)             | N/A  |
|                               | N/A   | Landing X Slope (%)                     | 0.0   | N/A  | DWS Full Width?             | N/A  |
| PROW/ADA:                     | N/A   | Landing Curb? (Y/N)                     | N/A   | N/A  | DWS Offset LT (in)          | N/A  |
| R304.5.3                      | N/A   | Shared Landing?                         | N/A   | N/A  | DWS Offset RT (in)          | N/A  |
|                               | N/A   | Gutter Ponding?                         | 0.0   | N/A  | Gutter Slope (%)            | N/A  |
|                               | N/A   | Gutter Lip Ht (in)                      | 0.0   | N/A  | Gutter X Slope (%)          | N/A  |
|                               | N/A   | Painted X Walk1?                        | No    |      | Road Slope (%)              | 5.2  |
|                               |       | X Walk 1 Direction                      | To E  |      | Road X Slope (%)            | 0.6  |
|                               |       | X Walk 1 Width (in)                     | N/A   |      | Clear Space?                | N/A  |
|                               |       | X Walk 1 Slope (%)                      | 5.2   | N/A  | Clear Space to XWalk (in)   | N/A  |
|                               |       | X Walk 1 X Slope (%)                    | 0.6   | N/A  | Storm Grate/Utility Hazard? | N/A  |
|                               | N/A   | Ramp inside XWalk1?                     | N/A   |      | Storm Grate/Utility Type    |      |
|                               | N/A   | Any Obstructions?                       | N/A   |      |                             | N/A  |
| Total Cost: \$ 16             | 00.00 | Obstruction Type                        |       | Yes  | Surface Condition? (G/P)    | Good |
|                               |       |                                         | N/A   | N/A  | Curb Slope (%)              | 6.2  |
|                               |       |                                         |       |      |                             |      |