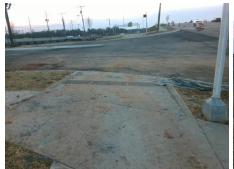

## **Access Compliance Report Public Rights-of-Way** (Curb Ramps)

Intersection ID: N/A Main Street: IDLEWILD\_RD Cross Street: N/A Location: NW **Overall Compliance: No Severity Score:** ADA ID: F523F7B9F4B5 Ramp Type: Directional1 Initial Pass/Fail: Fail 12.5

| /Possible Solution            |       | Field Measurements/Component Compliance |       |      |                             |      |
|-------------------------------|-------|-----------------------------------------|-------|------|-----------------------------|------|
| Possible Solutions:           | Comp  | liance Description                      | Data  | Comp | liance Description          | Data |
| Remove & Replace Entire Ramp. | N/A   | Ramp Length (in)                        | 60.0  | N/A  | Grade Break?                | N/A  |
|                               | Yes   | Ramp Width (in)                         | 134.0 | N/A  | Grade Break Slope (%)       | 0.0  |
|                               | Yes   | Ramp Slope (%)                          | 6.2   | N/A  | Grade Break XSlope (%)      | 0.0  |
|                               | No    | Ramp XSlope (%)                         | 5.3   |      |                             |      |
|                               | N/A   | Flare Type LT                           | N/A   | N/A  | Flare Type RT               | N/A  |
|                               | N/A   | Flare Slope LT (%)                      | N/A   | N/A  | Flare Slope RT (%)          | 0.0  |
| Surveyor Notes:               | N/A   | Flare Traversable LT?                   | N/A   | N/A  | Flare Traversable RT?       | N/A  |
| N/A                           | N/A   | Landing Length (in)                     | 0.0   | N/A  | DWS Provided?               | N/A  |
|                               | N/A   | Landing Width (in)                      | 0.0   | N/A  | DWS Contrast?               | N/A  |
|                               | N/A   | Landing Slope (%)                       | 0.0   | N/A  | DWS Length (in)             | N/A  |
|                               | N/A   | Landing X Slope (%)                     | 0.0   | N/A  | DWS Full Width?             | N/A  |
| PROW/ADA:                     | N/A   | Landing Curb? (Y/N)                     | N/A   | N/A  | DWS Offset LT (in)          | N/A  |
| R304.5.3                      | N/A   | Shared Landing?                         | N/A   | N/A  | DWS Offset RT (in)          | N/A  |
|                               | N/A   | Gutter Ponding?                         | 0.0   | N/A  | Gutter Slope (%)            | N/A  |
|                               | N/A   | Gutter Lip Ht (in)                      | 0.0   | N/A  | Gutter X Slope (%)          | N/A  |
|                               | N/A   | Painted X Walk1?                        | No    |      | Road Slope (%)              | 5.2  |
|                               |       | X Walk 1 Direction                      | To E  |      | Road X Slope (%)            | 0.6  |
|                               |       | X Walk 1 Width (in)                     | N/A   |      | Clear Space?                | N/A  |
|                               |       | X Walk 1 Slope (%)                      | 5.2   | N/A  | Clear Space to XWalk (in)   | N/A  |
|                               |       | X Walk 1 X Slope (%)                    | 0.6   | N/A  | Storm Grate/Utility Hazard? | N/A  |
|                               | N/A   | Ramp inside XWalk1?                     | N/A   |      | Storm Grate/Utility Type    |      |
|                               | N/A   | Any Obstructions?                       | N/A   |      |                             | N/A  |
| Total Cost: \$ 16             | 00.00 | Obstruction Type                        |       | Yes  | Surface Condition? (G/P)    | Good |
|                               |       |                                         | N/A   | N/A  | Curb Slope (%)              | 6.2  |
|                               |       |                                         |       |      |                             |      |