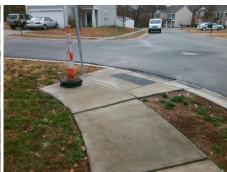

## **Access Compliance Report Public Rights-of-Way** (Curb Ramps)

Data

Intersection ID: 48302 Main Street: CAPRA\_CT **Cross Street: FAZENDA\_DR** Location: N **Overall Compliance: No** ADA ID: F5316542DF30 Ramp Type: Perp Initial Pass/Fail: Fail **Severity Score:** 12.5