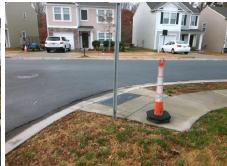

## **Access Compliance Report Public Rights-of-Way** (Curb Ramps)

Data

Intersection ID: 48302 Main Street: CAPRA\_CT **Cross Street: FAZENDA\_DR** Location: N **Overall Compliance: No** ADA ID: F5316542DF30 Ramp Type: Perp Initial Pass/Fail: Fail **Severity Score:** 12.5