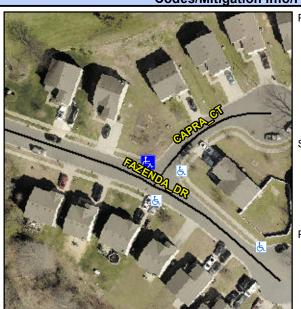

## **Access Compliance Report Public Rights-of-Way** (Curb Ramps)

Data

Intersection ID: 48302 Main Street: CAPRA\_CT **Cross Street: FAZENDA\_DR** Location: N **Overall Compliance: No** ADA ID: F5316542DF30 Ramp Type: Perp Initial Pass/Fail: Fail **Severity Score:** 12.5

## Field Measurements/Component Compliance

Data Compliance Description

**CAPRA CT** Street 1 Name Stop Condition-Street 2 StopSign Street 2 Name N/A Stop Condition-Street 1 N/A

| Fossible Solution             |        | i leiu ivie          |  |
|-------------------------------|--------|----------------------|--|
| Possible Solutions:           | Compli | ance Description     |  |
| Remove & Replace Entire Ramp. | N/A    | Ramp Length (in)     |  |
| ·                             | Yes    | Ramp Width (in)      |  |
|                               | N/A    | Flare Type LT        |  |
|                               | N/A    | Flare Slope LT (%)   |  |
|                               | N/A    | Flare Traversable LT |  |
|                               | N/A    | Landing Length (in)  |  |
| Surveyor Notes:               | N/A    | Landing Width (in)   |  |
| N/A                           | N/A    | Landing Slope (%)    |  |
|                               | N/A    | Landing X Slope (%)  |  |
|                               | N/A    | Landing Curb? (Y/N)  |  |
|                               | N/A    | Shared Landing?      |  |
| PROW/ADA:                     | N/A    | Gutter Ponding?      |  |
| Not Found, R304.2.2           | N/A    | Gutter Lip Ht (in)   |  |
|                               | N/A    | Painted X Walk1?     |  |
|                               |        | X Walk 1 Direction   |  |
|                               | N/A    | X Walk 1 Width (in)  |  |
|                               |        | X Walk 1 Slope (%)   |  |
|                               |        | X Walk 1 X Slope (%  |  |
|                               | N/A    | Ramp inside XWalk1   |  |
|                               |        | Dood Clans (0/)      |  |