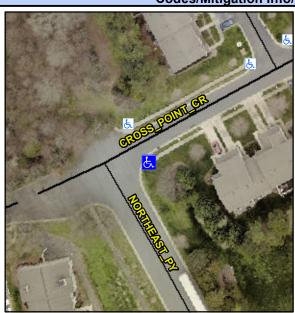

## Access Compliance Report Public Rights-of-Way (Curb Ramps)

Intersection ID: N/AMain Street:CROSS POINT CIRCross Street:NORTHEAST PWYLocation:SEADA ID: F54117468F99Ramp Type:PerpDiagInitial Pass/Fail:FailOverall Compliance:NoSeverity Score:50

## Field Measurements/Component Compliance

Street 1 Name
Stop Condition-Street 2
Street 2 Name
Stop Condition-Street 1

CROSS POINT CIR
None
NORTHEAST PWY
None

Possible Solutions:

Remove & Replace Curb Ramp With Two New Directional Ramps or Equivalent.