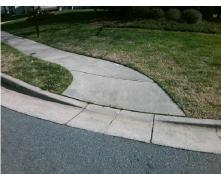

## Field Measurements/Component Compliance

Street 1 Name
Stop Condition-Street 2
Street 2 Name
Stop Condition-Street 1

CROSS POINT CIR
None
NORTHEAST PWY
None

Possible Solutions:

Remove & Replace Curb Ramp With Two New Directional Ramps or Equivalent.

Surveyor Notes:

N/A

PROW/ADA:

Not Found, R304.2.2, R304.5.3

Total Cost: \$ 3200.00

| Field Measurements/Component Compilance |                       |      |                        |                             |      |
|-----------------------------------------|-----------------------|------|------------------------|-----------------------------|------|
| Compliance Description                  |                       | Data | Compliance Description |                             | Data |
| N/A                                     | Ramp Length (in)      | 62.0 | No                     | Ramp Slope (%)              | 13.3 |
| Yes                                     | Ramp Width (in)       | 48.0 | No                     | Ramp XSlope (%)             | 8.9  |
| N/A                                     | Flare Type LT         | N/A  | N/A                    | Flare Type RT               | N/A  |
| N/A                                     | Flare Slope LT (%)    | N/A  | N/A                    | Flare Slope RT (%)          | N/A  |
| N/A                                     | Flare Traversable LT? | No   | N/A                    | Flare Traversable RT?       | No   |
| N/A                                     | Landing Length (in)   | N/A  | N/A                    | DWS Provided?               | N/A  |
| N/A                                     | Landing Width (in)    | N/A  | N/A                    | DWS Contrast?               | N/A  |
| N/A                                     | Landing Slope (%)     | N/A  | N/A                    | DWS Length (in)             | N/A  |
| N/A                                     | Landing X Slope (%)   | N/A  | N/A                    | DWS Full Width?             | N/A  |
| N/A                                     | Landing Curb? (Y/N)   | N/A  | N/A                    | DWS Offset (in)             | N/A  |
| N/A                                     | Shared Landing?       | N/A  |                        |                             |      |
| N/A                                     | Gutter Ponding?       | N/A  | N/A                    | Gutter Slope (%)            | N/A  |
| N/A                                     | Gutter Lip Ht (in)    | N/A  | N/A                    | Gutter X Slope (%)          | N/A  |
| N/A                                     | Painted X Walk1?      | No   | N/A                    | Painted X Walk2?            | No   |
|                                         | X Walk 1 Direction    | To N |                        | X Walk 2 Direction          | To W |
| N/A                                     | X Walk 1 Width (in)   | N/A  | N/A                    | X Walk 2 Width (in)         | N/A  |
|                                         | X Walk 1 Slope (%)    | 1.2  |                        | X Walk 2 Slope (%)          | 9.1  |
|                                         | X Walk 1 X Slope (%)  | 8.1  |                        | X Walk 2 X Slope (%)        | 1.8  |
| N/A                                     | Ramp inside XWalk1?   | N/A  | N/A                    | Ramp inside XWalk2?         | N/A  |
|                                         | Road Slope (%)        | 7.5  | N/A                    | Clear Space?                | N/A  |
|                                         | Road X Slope (%)      | 2.5  | N/A                    | Clear Space to XWalk (in)   | N/A  |
| N/A                                     | Any Obstructions?     | N/A  | N/A                    | Storm Grate/Utility Hazard? | N/A  |
|                                         | Obstruction Type      |      |                        | Storm Grate/Utility Type    |      |
|                                         |                       | N/A  |                        |                             | N/A  |
|                                         |                       |      | Yes                    | Surface Condition? (G/P)    | Good |
|                                         |                       |      |                        |                             |      |