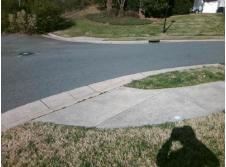

## Field Measurements/Component Compliance

Street 1 Name
Stop Condition-Street 2
Street 2 Name
Stop Condition-Street 1

CROSS POINT CIR
None
NORTHEAST PWY
None

Possible Solutions:

Remove & Replace Curb Ramp With Two New Directional Ramps or Equivalent.

Surveyor Notes:

N/A

PROW/ADA:

Not Found, R304.2.2, R304.5.3

Total Cost: \$ 3200.00

| Field Measurements/Component Compilance |                       |      |                        |                             |      |
|-----------------------------------------|-----------------------|------|------------------------|-----------------------------|------|
| Compliance Description                  |                       | Data | Compliance Description |                             | Data |
| N/A                                     | Ramp Length (in)      | 62.0 | No                     | Ramp Slope (%)              | 13.3 |
| Yes                                     | Ramp Width (in)       | 48.0 | No                     | Ramp XSlope (%)             | 8.9  |
| N/A                                     | Flare Type LT         | N/A  | N/A                    | Flare Type RT               | N/A  |
| N/A                                     | Flare Slope LT (%)    | N/A  | N/A                    | Flare Slope RT (%)          | N/A  |
| N/A                                     | Flare Traversable LT? | No   | N/A                    | Flare Traversable RT?       | No   |
| N/A                                     | Landing Length (in)   | N/A  | N/A                    | DWS Provided?               | N/A  |
| N/A                                     | Landing Width (in)    | N/A  | N/A                    | DWS Contrast?               | N/A  |
| N/A                                     | Landing Slope (%)     | N/A  | N/A                    | DWS Length (in)             | N/A  |
| N/A                                     | Landing X Slope (%)   | N/A  | N/A                    | DWS Full Width?             | N/A  |
| N/A                                     | Landing Curb? (Y/N)   | N/A  | N/A                    | DWS Offset (in)             | N/A  |
| N/A                                     | Shared Landing?       | N/A  |                        |                             |      |
| N/A                                     | Gutter Ponding?       | N/A  | N/A                    | Gutter Slope (%)            | N/A  |
| N/A                                     | Gutter Lip Ht (in)    | N/A  | N/A                    | Gutter X Slope (%)          | N/A  |
| N/A                                     | Painted X Walk1?      | No   | N/A                    | Painted X Walk2?            | No   |
|                                         | X Walk 1 Direction    | To N |                        | X Walk 2 Direction          | To W |
| N/A                                     | X Walk 1 Width (in)   | N/A  | N/A                    | X Walk 2 Width (in)         | N/A  |
|                                         | X Walk 1 Slope (%)    | 1.2  |                        | X Walk 2 Slope (%)          | 9.1  |
|                                         | X Walk 1 X Slope (%)  | 8.1  |                        | X Walk 2 X Slope (%)        | 1.8  |
| N/A                                     | Ramp inside XWalk1?   | N/A  | N/A                    | Ramp inside XWalk2?         | N/A  |
|                                         | Road Slope (%)        | 7.5  | N/A                    | Clear Space?                | N/A  |
|                                         | Road X Slope (%)      | 2.5  | N/A                    | Clear Space to XWalk (in)   | N/A  |
| N/A                                     | Any Obstructions?     | N/A  | N/A                    | Storm Grate/Utility Hazard? | N/A  |
|                                         | Obstruction Type      |      |                        | Storm Grate/Utility Type    |      |
|                                         |                       | N/A  |                        |                             | N/A  |
|                                         |                       |      | Yes                    | Surface Condition? (G/P)    | Good |
|                                         |                       |      |                        |                             |      |