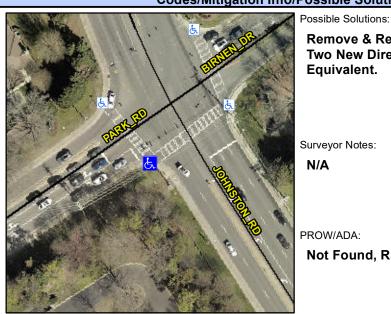

## **Access Compliance Report Public Rights-of-Way** (Curb Ramps)

Intersection ID: 24416 Main Street: PARK\_RD **Cross Street: JOHNSTON RD** Location: SW ADA ID: F5421892123F Ramp Type: PerpDiag Initial Pass/Fail: Fail **Overall Compliance: No** Severity Score: 13.75

**Codes/Mitigation Info/Possible Solution** 

**JOHNSTON RD** Street 1 Name Stop Condition-Street 2 Signal Street 2 Name **PARK RD** Stop Condition-Street 1 Signal Remove & Replace Curb Ramp With Two New Directional Ramps or Equivalent.

Surveyor Notes:

N/A

PROW/ADA:

Not Found, R304.2.2

Total Cost:

3200.00

| Field Measurements/Component Compliance |                       |       |      |                             |       |
|-----------------------------------------|-----------------------|-------|------|-----------------------------|-------|
| Compliance Description                  |                       | Data  | Comp | liance Description          | Data  |
| N/A                                     | Ramp Length (in)      | 62.0  | No   | Ramp Slope (%)              | 9.9   |
| Yes                                     | Ramp Width (in)       | 48.0  | Yes  | Ramp XSlope (%)             | 3.1   |
| N/A                                     | Flare Type LT         | N/A   | N/A  | Flare Type RT               | N/A   |
| N/A                                     | Flare Slope LT (%)    | N/A   | N/A  | Flare Slope RT (%)          | N/A   |
| N/A                                     | Flare Traversable LT? | N/A   | N/A  | Flare Traversable RT?       | N/A   |
| N/A                                     | Landing Length (in)   | N/A   | N/A  | DWS Provided?               | N/A   |
| N/A                                     | Landing Width (in)    | N/A   | N/A  | DWS Contrast?               | N/A   |
| N/A                                     | Landing Slope (%)     | N/A   | N/A  | DWS Length (in)             | N/A   |
| N/A                                     | Landing X Slope (%)   | N/A   | N/A  | DWS Full Width?             | N/A   |
| N/A                                     | Landing Curb? (Y/N)   | N/A   | N/A  | DWS Offset (in)             | N/A   |
| N/A                                     | Shared Landing?       | N/A   |      |                             |       |
| N/A                                     | Gutter Ponding?       | N/A   | N/A  | Gutter Slope (%)            | N/A   |
| N/A                                     | Gutter Lip Ht (in)    | N/A   | N/A  | Gutter X Slope (%)          | N/A   |
| N/A                                     | Painted X Walk1?      | Yes   | N/A  | Painted X Walk2?            | Yes   |
|                                         | X Walk 1 Direction    | To NE |      | X Walk 2 Direction          | To NW |
| N/A                                     | X Walk 1 Width (in)   | 119.0 | N/A  | X Walk 2 Width (in)         | 108.0 |
|                                         | X Walk 1 Slope (%)    | 0.7   |      | X Walk 2 Slope (%)          | 2.6   |
|                                         | X Walk 1 X Slope (%)  | 4.5   |      | X Walk 2 X Slope (%)        | 2.8   |
| N/A                                     | Ramp inside XWalk1?   | Yes   | N/A  | Ramp inside XWalk2?         | Yes   |
|                                         | Road Slope (%)        | 3.9   | N/A  | Clear Space?                | N/A   |
|                                         | Road X Slope (%)      | 0.2   | N/A  | Clear Space to XWalk (in)   | N/A   |
| N/A                                     | Any Obstructions?     | N/A   | N/A  | Storm Grate/Utility Hazard? | N/A   |
|                                         | Obstruction Type      |       |      | Storm Grate/Utility Type    |       |
|                                         |                       | N/A   |      |                             | N/A   |
|                                         |                       |       | Yes  | Surface Condition? (G/P)    | Good  |