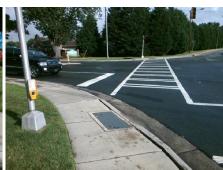

## **Access Compliance Report Public Rights-of-Way** (Curb Ramps)

Intersection ID: 24416 Main Street: PARK\_RD **Cross Street: JOHNSTON RD** Location: SW ADA ID: F5421892123F Ramp Type: PerpDiag Initial Pass/Fail: Fail **Overall Compliance: No** Severity Score: 13.75

**Codes/Mitigation Info/Possible Solution** 

**JOHNSTON RD** Street 1 Name Stop Condition-Street 2 Signal Street 2 Name **PARK RD** Stop Condition-Street 1 Signal Remove & Replace Curb Ramp With Two New Directional Ramps or Equivalent.

Surveyor Notes:

N/A

PROW/ADA:

Not Found, R304.2.2

Total Cost:

3200.00

| Field Measurements/Component Compliance |                       |       |      |                             |       |
|-----------------------------------------|-----------------------|-------|------|-----------------------------|-------|
| Compliance Description                  |                       | Data  | Comp | liance Description          | Data  |
| N/A                                     | Ramp Length (in)      | 62.0  | No   | Ramp Slope (%)              | 9.9   |
| Yes                                     | Ramp Width (in)       | 48.0  | Yes  | Ramp XSlope (%)             | 3.1   |
| N/A                                     | Flare Type LT         | N/A   | N/A  | Flare Type RT               | N/A   |
| N/A                                     | Flare Slope LT (%)    | N/A   | N/A  | Flare Slope RT (%)          | N/A   |
| N/A                                     | Flare Traversable LT? | N/A   | N/A  | Flare Traversable RT?       | N/A   |
| N/A                                     | Landing Length (in)   | N/A   | N/A  | DWS Provided?               | N/A   |
| N/A                                     | Landing Width (in)    | N/A   | N/A  | DWS Contrast?               | N/A   |
| N/A                                     | Landing Slope (%)     | N/A   | N/A  | DWS Length (in)             | N/A   |
| N/A                                     | Landing X Slope (%)   | N/A   | N/A  | DWS Full Width?             | N/A   |
| N/A                                     | Landing Curb? (Y/N)   | N/A   | N/A  | DWS Offset (in)             | N/A   |
| N/A                                     | Shared Landing?       | N/A   |      |                             |       |
| N/A                                     | Gutter Ponding?       | N/A   | N/A  | Gutter Slope (%)            | N/A   |
| N/A                                     | Gutter Lip Ht (in)    | N/A   | N/A  | Gutter X Slope (%)          | N/A   |
| N/A                                     | Painted X Walk1?      | Yes   | N/A  | Painted X Walk2?            | Yes   |
|                                         | X Walk 1 Direction    | To NE |      | X Walk 2 Direction          | To NW |
| N/A                                     | X Walk 1 Width (in)   | 119.0 | N/A  | X Walk 2 Width (in)         | 108.0 |
|                                         | X Walk 1 Slope (%)    | 0.7   |      | X Walk 2 Slope (%)          | 2.6   |
|                                         | X Walk 1 X Slope (%)  | 4.5   |      | X Walk 2 X Slope (%)        | 2.8   |
| N/A                                     | Ramp inside XWalk1?   | Yes   | N/A  | Ramp inside XWalk2?         | Yes   |
|                                         | Road Slope (%)        | 3.9   | N/A  | Clear Space?                | N/A   |
|                                         | Road X Slope (%)      | 0.2   | N/A  | Clear Space to XWalk (in)   | N/A   |
| N/A                                     | Any Obstructions?     | N/A   | N/A  | Storm Grate/Utility Hazard? | N/A   |
|                                         | Obstruction Type      |       |      | Storm Grate/Utility Type    |       |
|                                         |                       | N/A   |      |                             | N/A   |
|                                         |                       |       | Yes  | Surface Condition? (G/P)    | Good  |