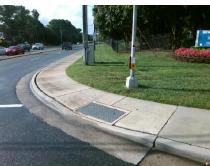

## **Access Compliance Report Public Rights-of-Way** (Curb Ramps)

Intersection ID: 24416 Main Street: PARK\_RD **Cross Street: JOHNSTON RD** Location: SW ADA ID: F5421892123F Ramp Type: PerpDiag Initial Pass/Fail: Fail **Overall Compliance: No** Severity Score: 13.75

**Codes/Mitigation Info/Possible Solution** 

**JOHNSTON RD** Street 1 Name Stop Condition-Street 2 Signal Street 2 Name **PARK RD** Stop Condition-Street 1 Signal Remove & Replace Curb Ramp With Two New Directional Ramps or Equivalent.

Surveyor Notes:

N/A

PROW/ADA:

Not Found, R304.2.2

Total Cost:

3200.00

| Field Measurements/Component Compliance |                       |       |      |                             |       |
|-----------------------------------------|-----------------------|-------|------|-----------------------------|-------|
| Compliance Description                  |                       | Data  | Comp | liance Description          | Data  |
| N/A                                     | Ramp Length (in)      | 62.0  | No   | Ramp Slope (%)              | 9.9   |
| Yes                                     | Ramp Width (in)       | 48.0  | Yes  | Ramp XSlope (%)             | 3.1   |
| N/A                                     | Flare Type LT         | N/A   | N/A  | Flare Type RT               | N/A   |
| N/A                                     | Flare Slope LT (%)    | N/A   | N/A  | Flare Slope RT (%)          | N/A   |
| N/A                                     | Flare Traversable LT? | N/A   | N/A  | Flare Traversable RT?       | N/A   |
| N/A                                     | Landing Length (in)   | N/A   | N/A  | DWS Provided?               | N/A   |
| N/A                                     | Landing Width (in)    | N/A   | N/A  | DWS Contrast?               | N/A   |
| N/A                                     | Landing Slope (%)     | N/A   | N/A  | DWS Length (in)             | N/A   |
| N/A                                     | Landing X Slope (%)   | N/A   | N/A  | DWS Full Width?             | N/A   |
| N/A                                     | Landing Curb? (Y/N)   | N/A   | N/A  | DWS Offset (in)             | N/A   |
| N/A                                     | Shared Landing?       | N/A   |      |                             |       |
| N/A                                     | Gutter Ponding?       | N/A   | N/A  | Gutter Slope (%)            | N/A   |
| N/A                                     | Gutter Lip Ht (in)    | N/A   | N/A  | Gutter X Slope (%)          | N/A   |
| N/A                                     | Painted X Walk1?      | Yes   | N/A  | Painted X Walk2?            | Yes   |
|                                         | X Walk 1 Direction    | To NE |      | X Walk 2 Direction          | To NW |
| N/A                                     | X Walk 1 Width (in)   | 119.0 | N/A  | X Walk 2 Width (in)         | 108.0 |
|                                         | X Walk 1 Slope (%)    | 0.7   |      | X Walk 2 Slope (%)          | 2.6   |
|                                         | X Walk 1 X Slope (%)  | 4.5   |      | X Walk 2 X Slope (%)        | 2.8   |
| N/A                                     | Ramp inside XWalk1?   | Yes   | N/A  | Ramp inside XWalk2?         | Yes   |
|                                         | Road Slope (%)        | 3.9   | N/A  | Clear Space?                | N/A   |
|                                         | Road X Slope (%)      | 0.2   | N/A  | Clear Space to XWalk (in)   | N/A   |
| N/A                                     | Any Obstructions?     | N/A   | N/A  | Storm Grate/Utility Hazard? | N/A   |
|                                         | Obstruction Type      |       |      | Storm Grate/Utility Type    |       |
|                                         |                       | N/A   |      |                             | N/A   |
|                                         |                       |       | Yes  | Surface Condition? (G/P)    | Good  |