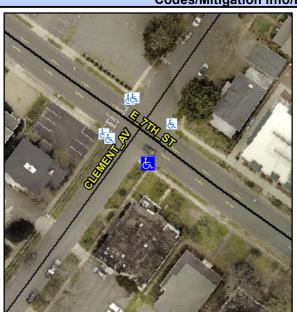

## **Access Compliance Report Public Rights-of-Way** (Curb Ramps)

Intersection ID: 13891 Main Street: CLEMENT AV Cross Street: E 7TH ST Location: S

Initial Pass/Fail: Fail **Overall Compliance: No Severity Score:** 12.5 ADA ID: F543BD74871B Ramp Type: PerpDiag

## Field Measurements/Component Compliance

Street 1 Name Stop Condition-Street 2 Street 2 Name Stop Condition-Street 1

E 7TH ST None **CLEMENT AV** StopSign Possible Solutions: Remove & Replace Curb Ramp With Two New Directional Ramps or Equivalent. Surveyor Notes: N/A PROW/ADA: Not Found, R304.2.2