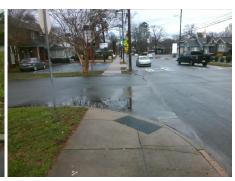

Total Cost: 3200.00 Compliance Description <u>Data</u> Compliance Description Data No N/A Ramp Length (in) 48.0 Ramp Slope (%) 11.5 Yes Ramp XSlope (%) Yes Ramp Width (in) 48.0 1.5 N/A N/A Flare Type LT N/A Flare Type RT N/A N/A N/A N/A Flare Slope RT (%) N/A Flare Slope LT (%) N/A Flare Traversable LT? N/A N/A Flare Traversable RT? N/A N/A N/A N/A **DWS Provided?** N/A Landing Length (in) N/A Landing Width (in) N/A N/A **DWS Contrast?** N/A N/A N/A N/A Landing Slope (%) DWS Length (in) N/A N/A Landing X Slope (%) N/A N/A DWS Full Width? N/A N/A Landing Curb? (Y/N) N/A N/A DWS Offset (in) N/A N/A N/A Shared Landing? N/A **Gutter Ponding?** N/A N/A Gutter Slope (%) N/A N/A Gutter Lip Ht (in) N/A N/A Gutter X Slope (%) N/A N/A Painted X Walk1? No N/A Painted X Walk2? No X Walk 1 Direction To NE X Walk 2 Direction To NW N/A N/A X Walk 1 Width (in) X Walk 2 Width (in) N/A X Walk 1 Slope (%) 2.6 X Walk 2 Slope (%) 0.9 X Walk 1 X Slope (%) 0.9 X Walk 2 X Slope (%) 0.9 N/A N/A N/A Ramp inside XWalk2? N/A Ramp inside XWalk1? Road Slope (%) 1.1 N/A Clear Space? N/A N/A Road X Slope (%) 0.4 Clear Space to XWalk (in) N/A N/A