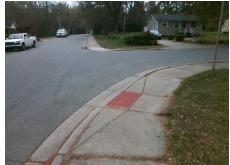

## Field Measurements/Component Compliance

Street 1 Name HAWKINS PL
Stop Condition-Street 1 StopSign
Street 2 Name N/A
Stop Condition-Street 2 N/A

Possible Solutions:

Remove & Replace Entire Ramp.

Surveyor Notes:

RT RP < 5%

PROW/ADA:

R304.5.1, R304.3.2, R304.5.3

Total Cost: \$ 1600.00

| Field Measurements/Component Compliance |                      |       |                        |                             |      |
|-----------------------------------------|----------------------|-------|------------------------|-----------------------------|------|
| Compliance Description                  |                      | Data  | Compliance Description |                             | Data |
| N/A                                     | Ramp Length LT (in)  | 72.0  | N/A                    | Ramp Length RT (in)         | 60.0 |
| No                                      | Ramp Width LT (in)   | 36.0  | No                     | Ramp Width RT (in)          | 35.5 |
| No                                      | Ramp Slope LT (%)    | 11.6  | Yes                    | Ramp Slope RT (%)           | 3.4  |
| No                                      | Ramp XSlope LT (%)   | 2.8   | Yes                    | Ramp XSlope RT (%)          | 1.8  |
| N/A                                     | Landing Length (in)  | N/A   | N/A                    | DWS Provided?               | N/A  |
| N/A                                     | Landing Width (in)   | N/A   | N/A                    | DWS Contrast?               | N/A  |
| N/A                                     | Landing Slope (%)    | N/A   | N/A                    | DWS Length (in)             | N/A  |
| N/A                                     | Landing X Slope (%)  | N/A   | N/A                    | DWS Full Width?             | N/A  |
| N/A                                     | Landing Curb? (Y/N)  | N/A   | N/A                    | DWS Offset (in)             | N/A  |
| N/A                                     | Shared Landing?      | N/A   |                        |                             |      |
| N/A                                     | Gutter Ponding?      | N/A   | N/A                    | Gutter Slope (%)            | N/A  |
| N/A                                     | Gutter Lip Ht (in)   | N/A   | N/A                    | Gutter X Slope (%)          | N/A  |
| N/A                                     | Painted X Walk1?     | No    | N/A                    | Painted X Walk2?            | N/A  |
|                                         | X Walk 1 Direction   | To SW |                        | X Walk 2 Direction          | N/A  |
| N/A                                     | X Walk 1 Width (in)  | N/A   | N/A                    | X Walk 2 Width (in)         | N/A  |
|                                         | X Walk 1 Slope (%)   | 1.5   |                        | X Walk 2 Slope (%)          | N/A  |
|                                         | X Walk 1 X Slope (%) | 3.2   |                        | X Walk 2 X Slope (%)        | N/A  |
| N/A                                     | Ramp inside XWalk1?  | N/A   | N/A                    | Ramp inside XWalk2?         | N/A  |
|                                         | Road Slope (%)       | N/A   | N/A                    | Clear Space?                | N/A  |
|                                         | Road X Slope (%)     | N/A   | N/A                    | Clear Space to XWalk (in)   | N/A  |
| N/A                                     | Any Obstructions?    | N/A   | N/A                    | Storm Grate/Utility Hazard? | N/A  |
|                                         | Obstruction Type     |       |                        | Storm Grate/Utility Type    |      |
|                                         |                      | N/A   |                        |                             | N/A  |
|                                         |                      |       | Yes                    | Surface Condition? (G/P)    | Good |
|                                         |                      |       | N/A                    | Curb Slope (%)              | 15.7 |
|                                         |                      |       |                        |                             |      |