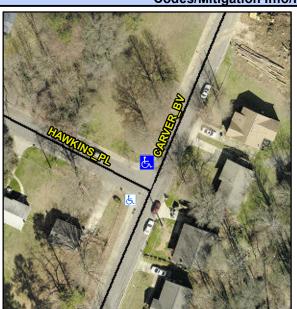

## Access Compliance Report Public Rights-of-Way (Curb Ramps)

Intersection ID: 5591Main Street: CARVER\_BVCross Street: HAWKINS\_PLLocation:NADA ID: F545D303C83ERamp Type: ParaInitial Pass/Fail: FailOverall Compliance: NoSeverity Score: 31.25

## Field Measurements/Component Compliance

Street 1 Name HAWKINS PL
Stop Condition-Street 1 StopSign
Street 2 Name N/A
Stop Condition-Street 2 N/A

Possible Solutions:

Remove & Replace Entire Ramp.

Surveyor Notes: