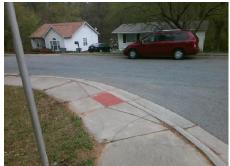

## Field Measurements/Component Compliance

Street 1 Name HAWKINS PL
Stop Condition-Street 1 StopSign
Street 2 Name N/A
Stop Condition-Street 2 N/A

Possible Solutions:

Remove & Replace Entire Ramp.

Surveyor Notes:

RT RP < 5%

PROW/ADA:

R304.5.1, R304.3.2, R304.5.3

Total Cost: \$ 1600.00

| Field Measurements/Component Compliance |                      |       |                        |                             |      |
|-----------------------------------------|----------------------|-------|------------------------|-----------------------------|------|
| Compliance Description                  |                      | Data  | Compliance Description |                             | Data |
| N/A                                     | Ramp Length LT (in)  | 72.0  | N/A                    | Ramp Length RT (in)         | 60.0 |
| No                                      | Ramp Width LT (in)   | 36.0  | No                     | Ramp Width RT (in)          | 35.5 |
| No                                      | Ramp Slope LT (%)    | 11.6  | Yes                    | Ramp Slope RT (%)           | 3.4  |
| No                                      | Ramp XSlope LT (%)   | 2.8   | Yes                    | Ramp XSlope RT (%)          | 1.8  |
| N/A                                     | Landing Length (in)  | N/A   | N/A                    | DWS Provided?               | N/A  |
| N/A                                     | Landing Width (in)   | N/A   | N/A                    | DWS Contrast?               | N/A  |
| N/A                                     | Landing Slope (%)    | N/A   | N/A                    | DWS Length (in)             | N/A  |
| N/A                                     | Landing X Slope (%)  | N/A   | N/A                    | DWS Full Width?             | N/A  |
| N/A                                     | Landing Curb? (Y/N)  | N/A   | N/A                    | DWS Offset (in)             | N/A  |
| N/A                                     | Shared Landing?      | N/A   |                        |                             |      |
| N/A                                     | Gutter Ponding?      | N/A   | N/A                    | Gutter Slope (%)            | N/A  |
| N/A                                     | Gutter Lip Ht (in)   | N/A   | N/A                    | Gutter X Slope (%)          | N/A  |
| N/A                                     | Painted X Walk1?     | No    | N/A                    | Painted X Walk2?            | N/A  |
|                                         | X Walk 1 Direction   | To SW |                        | X Walk 2 Direction          | N/A  |
| N/A                                     | X Walk 1 Width (in)  | N/A   | N/A                    | X Walk 2 Width (in)         | N/A  |
|                                         | X Walk 1 Slope (%)   | 1.5   |                        | X Walk 2 Slope (%)          | N/A  |
|                                         | X Walk 1 X Slope (%) | 3.2   |                        | X Walk 2 X Slope (%)        | N/A  |
| N/A                                     | Ramp inside XWalk1?  | N/A   | N/A                    | Ramp inside XWalk2?         | N/A  |
|                                         | Road Slope (%)       | N/A   | N/A                    | Clear Space?                | N/A  |
|                                         | Road X Slope (%)     | N/A   | N/A                    | Clear Space to XWalk (in)   | N/A  |
| N/A                                     | Any Obstructions?    | N/A   | N/A                    | Storm Grate/Utility Hazard? | N/A  |
|                                         | Obstruction Type     |       |                        | Storm Grate/Utility Type    |      |
|                                         |                      | N/A   |                        |                             | N/A  |
|                                         |                      |       | Yes                    | Surface Condition? (G/P)    | Good |
|                                         |                      |       | N/A                    | Curb Slope (%)              | 15.7 |
|                                         |                      |       |                        |                             |      |