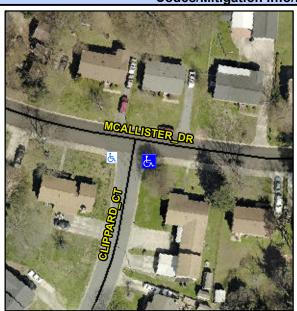

## **Access Compliance Report Public Rights-of-Way** (Curb Ramps)

Intersection ID: 6977 Main Street: MCALLISTER\_DR **Cross Street: CLIPPARD\_CT** Location: SE ADA ID: F54C8EFAB36B **Overall Compliance: No** Ramp Type: Perp Initial Pass/Fail: Fail **Severity Score:** 12.5