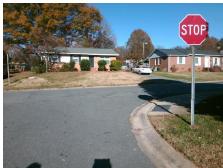

## **Access Compliance Report Public Rights-of-Way** (Curb Ramps)

Intersection ID: 6977 Main Street: MCALLISTER\_DR **Cross Street: CLIPPARD\_CT** Location: SE ADA ID: F54C8EFAB36B **Overall Compliance: No** Ramp Type: Perp Initial Pass/Fail: Fail **Severity Score:** 12.5

**Codes/Mitigation Info/Possible Solution** 

**CLIPPARD CT** Street 1 Name Stop Condition-Street 2 StopSign Street 2 Name N/A Stop Condition-Street 1 N/A

| ossible Solution              |      |
|-------------------------------|------|
| Possible Solutions:           | Comp |
| Remove & Replace Entire Ramp. | N/A  |
| ·                             | Yes  |
|                               | N/A  |
|                               | N/A  |
|                               | N/A  |
|                               | N/A  |
| Surveyor Notes:               | N/A  |
| N/A                           | N/A  |
|                               | N/A  |
|                               | N/A  |
|                               | N/A  |
| PROW/ADA:                     | N/A  |
| Not Found, R304.5.3           | N/A  |
| ,                             | N/A  |
|                               | N/A  |
|                               | N/A  |
|                               |      |