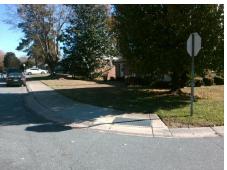

## **Access Compliance Report Public Rights-of-Way** (Curb Ramps)

Intersection ID: 6977 Main Street: MCALLISTER\_DR **Cross Street: CLIPPARD\_CT** Location: SE ADA ID: F54C8EFAB36B **Overall Compliance: No** Ramp Type: Perp Initial Pass/Fail: Fail **Severity Score:** 12.5

| Field Measurements/Component Compliance |                       |      |      |                             |      |  |  |
|-----------------------------------------|-----------------------|------|------|-----------------------------|------|--|--|
| Comp                                    | liance Description    | Data | Comp | liance Description          | Data |  |  |
| N/A                                     | Ramp Length (in)      | 28.0 | Yes  | Ramp Slope (%)              | 7.6  |  |  |
| Yes                                     | Ramp Width (in)       | 48.0 | No   | Ramp XSlope (%)             | 5.7  |  |  |
| N/A                                     | Flare Type LT         | N/A  | N/A  | Flare Type RT               | N/A  |  |  |
| N/A                                     | Flare Slope LT (%)    | N/A  | N/A  | Flare Slope RT (%)          | N/A  |  |  |
| N/A                                     | Flare Traversable LT? | N/A  | N/A  | Flare Traversable RT?       | N/A  |  |  |
| N/A                                     | Landing Length (in)   | N/A  | N/A  | DWS Provided?               | N/A  |  |  |
| N/A                                     | Landing Width (in)    | N/A  | N/A  | DWS Contrast?               | N/A  |  |  |
| N/A                                     | Landing Slope (%)     | N/A  | N/A  | DWS Length (in)             | N/A  |  |  |
| N/A                                     | Landing X Slope (%)   | N/A  | N/A  | DWS Full Width?             | N/A  |  |  |
| N/A                                     | Landing Curb? (Y/N)   | N/A  | N/A  | DWS Offset (in)             | N/A  |  |  |
| N/A                                     | Shared Landing?       | N/A  |      |                             |      |  |  |
| N/A                                     | Gutter Ponding?       | N/A  | N/A  | Gutter Slope (%)            | N/A  |  |  |
| N/A                                     | Gutter Lip Ht (in)    | N/A  | N/A  | Gutter X Slope (%)          | N/A  |  |  |
| N/A                                     | Painted X Walk1?      | No   | N/A  | Painted X Walk2?            | N/A  |  |  |
|                                         | X Walk 1 Direction    | To W |      | X Walk 2 Direction          | N/A  |  |  |
| N/A                                     | X Walk 1 Width (in)   | N/A  | N/A  | X Walk 2 Width (in)         | N/A  |  |  |
|                                         | X Walk 1 Slope (%)    | 3.2  |      | X Walk 2 Slope (%)          | N/A  |  |  |
|                                         | X Walk 1 X Slope (%)  | 4.1  |      | X Walk 2 X Slope (%)        | N/A  |  |  |
| N/A                                     | Ramp inside XWalk1?   | N/A  | N/A  | Ramp inside XWalk2?         | N/A  |  |  |
|                                         | Road Slope (%)        | N/A  | N/A  | Clear Space?                | N/A  |  |  |
|                                         | Road X Slope (%)      | N/A  | N/A  | Clear Space to XWalk (in)   | N/A  |  |  |
| N/A                                     | Any Obstructions?     | N/A  | N/A  | Storm Grate/Utility Hazard? | N/A  |  |  |
|                                         | Obstruction Type      |      |      | Storm Grate/Utility Type    |      |  |  |
|                                         |                       | N/A  |      |                             | N/A  |  |  |
|                                         |                       |      | Yes  | Surface Condition? (G/P)    | Good |  |  |
|                                         |                       |      |      |                             |      |  |  |