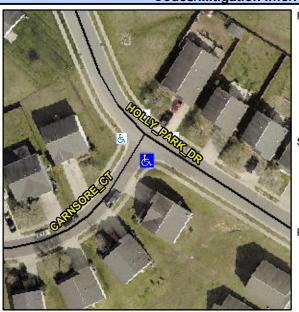

## Access Compliance Report Public Rights-of-Way (Curb Ramps)

Intersection ID: 42932 Main Street: CARNSORE\_CT Cross Street: HOLLY\_PARK\_DR Location: S

ADA ID: F556F19852F8 Ramp Type: PerpDiag Initial Pass/Fail: Fail Overall Compliance: No Severity Score: 46.25

**Codes/Mitigation Info/Possible Solution** 

Field Measurements/Component Compliance

Street 1 Name
Stop Condition-Street 2
Street 2 Name
Stop Condition-Street 1

HOLLY PARK DR None CARNSORE CT StopSign Possible Solutions: