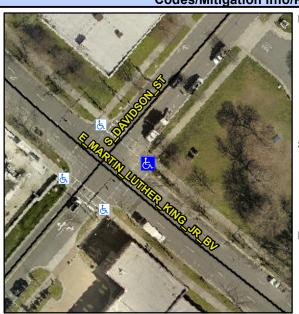

## **Access Compliance Report Public Rights-of-Way** (Curb Ramps)

Intersection ID: N/A Location:

ADA ID: F55CE8CA15B7 Ramp Type: PerpDiag Initial Pass/Fail: Fail **Overall Compliance: No** Severity Score: 33.75

## **Codes/Mitigation Info/Possible Solution**

**S CALDWELL ST** Street 1 Name Stop Condition-Street 2 Signal Street 2 Name **E MARTIN LUTHER KING JR BV** Stop Condition-Street 1 Signal

Possible Solutions: **Remove & Replace Curb Ramp With Two New Directional Ramps or** Equivalent. Surveyor Notes: N/A PROW/ADA: Not Found, R304.5.1, R304.2.2