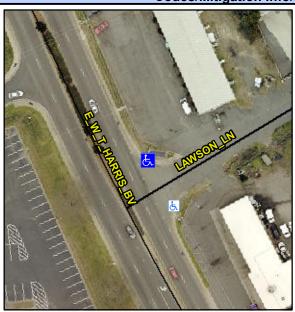

## Access Compliance Report Public Rights-of-Way (Curb Ramps)

Intersection ID: 12747 Main Street: E\_W\_T\_HARRIS\_BV Cross Street: LAWSON\_LN Location: NE

ADA ID: F55E6369B0B0 Ramp Type: PerpDiag Initial Pass/Fail: Fail Overall Compliance: No Severity Score: 13.75

Codes/Mitigation Info/Possible Solution

Field Measurements/Component Compliance

Street 1 Name
Stop Condition-Street 2
Street 2 Name
Stop Condition-Street 1

E W T HARRIS BV None LAWSON LN StopSign Possible Solutions: