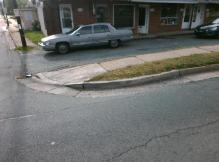

Intersection ID: 10945 Main Street: DOWNS AV **Cross Street: THE PLAZA** Location: SE Initial Pass/Fail: Fail **Overall Compliance: No ADA ID: F56121362CDF** Ramp Type: Directional1 Severity Score: 33.75

**Obstruction Type** 

**DOWNS AV** Street 1 Name Stop Condition-Street 1 StopSign N/A Street 2 Name Stop Condition-Street 2 N/A Possible Solutions: Compliance Description N/A Remove & Replace Entire Ramp. No No Yes N/A N/A Surveyor Notes: N/A N/A N/A N/A N/A N/A PROW/ADA: N/A R304.5.1, R304.2.2 N/A N/A N/A N/A