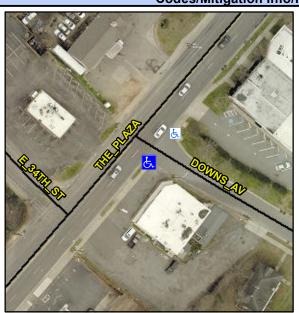

Intersection ID: 10945 Main Street: DOWNS AV **Cross Street: THE PLAZA** Location: SE Initial Pass/Fail: Fail **Overall Compliance: No ADA ID: F56121362CDF** Ramp Type: Directional1 Severity Score: 33.75

**Obstruction Type** 

**DOWNS AV** Street 1 Name Stop Condition-Street 1 StopSign N/A Street 2 Name Stop Condition-Street 2 N/A Possible Solutions: Compliance Description N/A Remove & Replace Entire Ramp. No No Yes N/A N/A Surveyor Notes: N/A N/A N/A N/A N/A N/A PROW/ADA: N/A R304.5.1, R304.2.2 N/A N/A N/A N/A