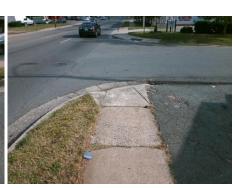

Intersection ID: 10945 Main Street: DOWNS AV **Cross Street: THE PLAZA** Location: SE Initial Pass/Fail: Fail **Overall Compliance: No ADA ID: F56121362CDF** Ramp Type: Directional1 Severity Score: 33.75

**Obstruction Type** 

**DOWNS AV** Street 1 Name Stop Condition-Street 1 StopSign N/A Street 2 Name Stop Condition-Street 2 N/A Possible Solutions: Compliance Description N/A Remove & Replace Entire Ramp. No No Yes N/A N/A Surveyor Notes: N/A N/A N/A N/A N/A N/A PROW/ADA: N/A R304.5.1, R304.2.2 N/A N/A N/A N/A