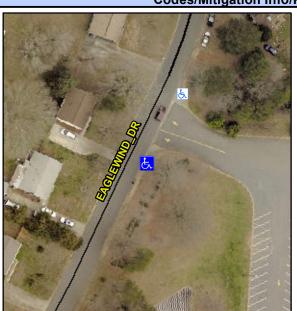

## **Access Compliance Report Public Rights-of-Way** (Curb Ramps)

Intersection ID: 10025647 Main Street: EAGLEWIND DR **Cross Street: N/A** Location: SW ADA ID: F5665ED09F97

Ramp Type: PerpDiag Initial Pass/Fail: Fail **Overall Compliance: No** Severity Score: 46.25

## **Codes/Mitigation Info/Possible Solution**

Street 1 Name Stop Condition-Street 2 Street 2 Name Stop Condition-Street 1

**ENTRANCE** StopSign **EAGLEWIND DR** None Possible Solutions: Remove & Replace Curb Ramp With **Two New Directional Ramps or** Equivalent. Surveyor Notes: N/A PROW/ADA: R304.5.1, R304.2.2, R304.5.3