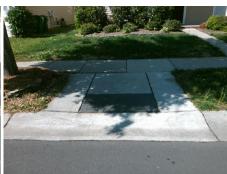

N/A

Total Cost: \$ 1850.00

| Field Measurements/Component Compliance |                       |       |      |                             |      |
|-----------------------------------------|-----------------------|-------|------|-----------------------------|------|
| Compliance Description                  |                       | Data  | Comp | liance Description          | Data |
| N/A                                     | Ramp Length (in)      | 70.5  | Yes  | Ramp Slope (%)              | 5.0  |
| No                                      | Ramp Width (in)       | 47.0  | Yes  | Ramp XSlope (%)             | 1.3  |
| N/A                                     | Flare Type LT         | N/A   | N/A  | Flare Type RT               | N/A  |
| N/A                                     | Flare Slope LT (%)    | N/A   | N/A  | Flare Slope RT (%)          | N/A  |
| N/A                                     | Flare Traversable LT? | N/A   | N/A  | Flare Traversable RT?       | N/A  |
| N/A                                     | Landing Length (in)   | N/A   | N/A  | DWS Provided?               | N/A  |
| N/A                                     | Landing Width (in)    | N/A   | N/A  | DWS Contrast?               | N/A  |
| N/A                                     | Landing Slope (%)     | N/A   | N/A  | DWS Length (in)             | N/A  |
| N/A                                     | Landing X Slope (%)   | N/A   | N/A  | DWS Full Width?             | N/A  |
| N/A                                     | Landing Curb? (Y/N)   | N/A   | N/A  | DWS Offset (in)             | N/A  |
| N/A                                     | Shared Landing?       | N/A   |      |                             |      |
| N/A                                     | Gutter Ponding?       | N/A   | N/A  | Gutter Slope (%)            | N/A  |
| N/A                                     | Gutter Lip Ht (in)    | N/A   | N/A  | Gutter X Slope (%)          | N/A  |
| N/A                                     | Painted X Walk1?      | No    | N/A  | Painted X Walk2?            | N/A  |
|                                         | X Walk 1 Direction    | To NE |      | X Walk 2 Direction          | N/A  |
| N/A                                     | X Walk 1 Width (in)   | N/A   | N/A  | X Walk 2 Width (in)         | N/A  |
|                                         | X Walk 1 Slope (%)    | 2.1   |      | X Walk 2 Slope (%)          | N/A  |
|                                         | X Walk 1 X Slope (%)  | 1.1   |      | X Walk 2 X Slope (%)        | N/A  |
| N/A                                     | Ramp inside XWalk1?   | N/A   | N/A  | Ramp inside XWalk2?         | N/A  |
|                                         | Road Slope (%)        | N/A   | N/A  | Clear Space?                | N/A  |
|                                         | Road X Slope (%)      | N/A   | N/A  | Clear Space to XWalk (in)   | N/A  |
| N/A                                     | Any Obstructions?     | N/A   | N/A  | Storm Grate/Utility Hazard? | N/A  |
|                                         | Obstruction Type      |       | l    | Storm Grate/Utility Type    |      |
|                                         |                       | N/A   |      |                             | N/A  |
|                                         |                       |       | Yes  | Surface Condition? (G/P)    | Good |
|                                         |                       |       |      |                             |      |