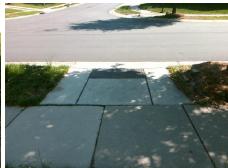

N/A

Total Cost: \$ 1850.00

| Field Measurements/Component Compliance |                       |       |      |                             |      |
|-----------------------------------------|-----------------------|-------|------|-----------------------------|------|
| Compliance Description                  |                       | Data  | Comp | liance Description          | Data |
| N/A                                     | Ramp Length (in)      | 70.5  | Yes  | Ramp Slope (%)              | 5.0  |
| No                                      | Ramp Width (in)       | 47.0  | Yes  | Ramp XSlope (%)             | 1.3  |
| N/A                                     | Flare Type LT         | N/A   | N/A  | Flare Type RT               | N/A  |
| N/A                                     | Flare Slope LT (%)    | N/A   | N/A  | Flare Slope RT (%)          | N/A  |
| N/A                                     | Flare Traversable LT? | N/A   | N/A  | Flare Traversable RT?       | N/A  |
| N/A                                     | Landing Length (in)   | N/A   | N/A  | DWS Provided?               | N/A  |
| N/A                                     | Landing Width (in)    | N/A   | N/A  | DWS Contrast?               | N/A  |
| N/A                                     | Landing Slope (%)     | N/A   | N/A  | DWS Length (in)             | N/A  |
| N/A                                     | Landing X Slope (%)   | N/A   | N/A  | DWS Full Width?             | N/A  |
| N/A                                     | Landing Curb? (Y/N)   | N/A   | N/A  | DWS Offset (in)             | N/A  |
| N/A                                     | Shared Landing?       | N/A   |      |                             |      |
| N/A                                     | Gutter Ponding?       | N/A   | N/A  | Gutter Slope (%)            | N/A  |
| N/A                                     | Gutter Lip Ht (in)    | N/A   | N/A  | Gutter X Slope (%)          | N/A  |
| N/A                                     | Painted X Walk1?      | No    | N/A  | Painted X Walk2?            | N/A  |
|                                         | X Walk 1 Direction    | To NE |      | X Walk 2 Direction          | N/A  |
| N/A                                     | X Walk 1 Width (in)   | N/A   | N/A  | X Walk 2 Width (in)         | N/A  |
|                                         | X Walk 1 Slope (%)    | 2.1   |      | X Walk 2 Slope (%)          | N/A  |
|                                         | X Walk 1 X Slope (%)  | 1.1   |      | X Walk 2 X Slope (%)        | N/A  |
| N/A                                     | Ramp inside XWalk1?   | N/A   | N/A  | Ramp inside XWalk2?         | N/A  |
|                                         | Road Slope (%)        | N/A   | N/A  | Clear Space?                | N/A  |
|                                         | Road X Slope (%)      | N/A   | N/A  | Clear Space to XWalk (in)   | N/A  |
| N/A                                     | Any Obstructions?     | N/A   | N/A  | Storm Grate/Utility Hazard? | N/A  |
|                                         | Obstruction Type      |       | l    | Storm Grate/Utility Type    |      |
|                                         |                       | N/A   |      |                             | N/A  |
|                                         |                       |       | Yes  | Surface Condition? (G/P)    | Good |
|                                         |                       |       |      |                             |      |