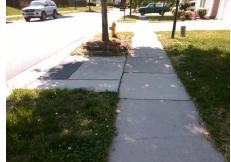

N/A

Total Cost: \$ 1850.00

| Field Measurements/Component Compliance |                       |       |      |                             |      |
|-----------------------------------------|-----------------------|-------|------|-----------------------------|------|
| Compliance Description                  |                       | Data  | Comp | liance Description          | Data |
| N/A                                     | Ramp Length (in)      | 70.5  | Yes  | Ramp Slope (%)              | 5.0  |
| No                                      | Ramp Width (in)       | 47.0  | Yes  | Ramp XSlope (%)             | 1.3  |
| N/A                                     | Flare Type LT         | N/A   | N/A  | Flare Type RT               | N/A  |
| N/A                                     | Flare Slope LT (%)    | N/A   | N/A  | Flare Slope RT (%)          | N/A  |
| N/A                                     | Flare Traversable LT? | N/A   | N/A  | Flare Traversable RT?       | N/A  |
| N/A                                     | Landing Length (in)   | N/A   | N/A  | DWS Provided?               | N/A  |
| N/A                                     | Landing Width (in)    | N/A   | N/A  | DWS Contrast?               | N/A  |
| N/A                                     | Landing Slope (%)     | N/A   | N/A  | DWS Length (in)             | N/A  |
| N/A                                     | Landing X Slope (%)   | N/A   | N/A  | DWS Full Width?             | N/A  |
| N/A                                     | Landing Curb? (Y/N)   | N/A   | N/A  | DWS Offset (in)             | N/A  |
| N/A                                     | Shared Landing?       | N/A   |      |                             |      |
| N/A                                     | Gutter Ponding?       | N/A   | N/A  | Gutter Slope (%)            | N/A  |
| N/A                                     | Gutter Lip Ht (in)    | N/A   | N/A  | Gutter X Slope (%)          | N/A  |
| N/A                                     | Painted X Walk1?      | No    | N/A  | Painted X Walk2?            | N/A  |
|                                         | X Walk 1 Direction    | To NE |      | X Walk 2 Direction          | N/A  |
| N/A                                     | X Walk 1 Width (in)   | N/A   | N/A  | X Walk 2 Width (in)         | N/A  |
|                                         | X Walk 1 Slope (%)    | 2.1   |      | X Walk 2 Slope (%)          | N/A  |
|                                         | X Walk 1 X Slope (%)  | 1.1   |      | X Walk 2 X Slope (%)        | N/A  |
| N/A                                     | Ramp inside XWalk1?   | N/A   | N/A  | Ramp inside XWalk2?         | N/A  |
|                                         | Road Slope (%)        | N/A   | N/A  | Clear Space?                | N/A  |
|                                         | Road X Slope (%)      | N/A   | N/A  | Clear Space to XWalk (in)   | N/A  |
| N/A                                     | Any Obstructions?     | N/A   | N/A  | Storm Grate/Utility Hazard? | N/A  |
|                                         | Obstruction Type      |       | l    | Storm Grate/Utility Type    |      |
|                                         |                       | N/A   |      |                             | N/A  |
|                                         |                       |       | Yes  | Surface Condition? (G/P)    | Good |
|                                         |                       |       |      |                             |      |