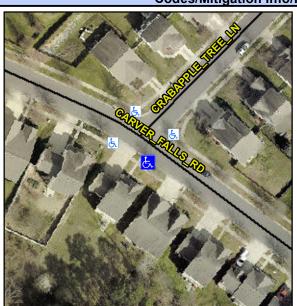

## Access Compliance Report Public Rights-of-Way (Curb Ramps)

Intersection ID: 45776 Main Street: CRABAPPLE\_TREE\_LN Cross Street: CARVER\_FALLS\_RD Location: S

ADA ID: F5676ED660C3 Ramp Type: Perp Initial Pass/Fail: Fail Overall Compliance: No Severity Score: 8.75

## Field Measurements/Component Compliance

Street 1 Name

CARVER FALLS RD

Stop Condition-Street 2

None

Street 2 Name

N/A

Stop Condition-Street 1

N/A

Total Cost: \$ 1850.00

| Field Measurements/Component Compliance |                       |       |      |                             |      |
|-----------------------------------------|-----------------------|-------|------|-----------------------------|------|
| Compliance Description                  |                       | Data  | Comp | liance Description          | Data |
| N/A                                     | Ramp Length (in)      | 70.5  | Yes  | Ramp Slope (%)              | 5.0  |
| No                                      | Ramp Width (in)       | 47.0  | Yes  | Ramp XSlope (%)             | 1.3  |
| N/A                                     | Flare Type LT         | N/A   | N/A  | Flare Type RT               | N/A  |
| N/A                                     | Flare Slope LT (%)    | N/A   | N/A  | Flare Slope RT (%)          | N/A  |
| N/A                                     | Flare Traversable LT? | N/A   | N/A  | Flare Traversable RT?       | N/A  |
| N/A                                     | Landing Length (in)   | N/A   | N/A  | DWS Provided?               | N/A  |
| N/A                                     | Landing Width (in)    | N/A   | N/A  | DWS Contrast?               | N/A  |
| N/A                                     | Landing Slope (%)     | N/A   | N/A  | DWS Length (in)             | N/A  |
| N/A                                     | Landing X Slope (%)   | N/A   | N/A  | DWS Full Width?             | N/A  |
| N/A                                     | Landing Curb? (Y/N)   | N/A   | N/A  | DWS Offset (in)             | N/A  |
| N/A                                     | Shared Landing?       | N/A   |      |                             |      |
| N/A                                     | Gutter Ponding?       | N/A   | N/A  | Gutter Slope (%)            | N/A  |
| N/A                                     | Gutter Lip Ht (in)    | N/A   | N/A  | Gutter X Slope (%)          | N/A  |
| N/A                                     | Painted X Walk1?      | No    | N/A  | Painted X Walk2?            | N/A  |
|                                         | X Walk 1 Direction    | To NE |      | X Walk 2 Direction          | N/A  |
| N/A                                     | X Walk 1 Width (in)   | N/A   | N/A  | X Walk 2 Width (in)         | N/A  |
|                                         | X Walk 1 Slope (%)    | 2.1   |      | X Walk 2 Slope (%)          | N/A  |
|                                         | X Walk 1 X Slope (%)  | 1.1   |      | X Walk 2 X Slope (%)        | N/A  |
| N/A                                     | Ramp inside XWalk1?   | N/A   | N/A  | Ramp inside XWalk2?         | N/A  |
|                                         | Road Slope (%)        | N/A   | N/A  | Clear Space?                | N/A  |
|                                         | Road X Slope (%)      | N/A   | N/A  | Clear Space to XWalk (in)   | N/A  |
| N/A                                     | Any Obstructions?     | N/A   | N/A  | Storm Grate/Utility Hazard? | N/A  |
|                                         | Obstruction Type      |       | l    | Storm Grate/Utility Type    |      |
|                                         |                       | N/A   |      |                             | N/A  |
|                                         |                       |       | Yes  | Surface Condition? (G/P)    | Good |
|                                         |                       |       |      |                             |      |