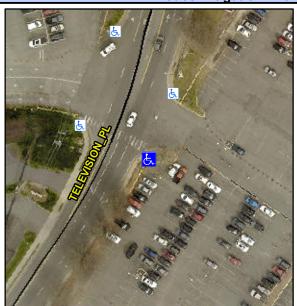

## **Access Compliance Report Public Rights-of-Way** (Curb Ramps)

Intersection ID: 10039485 Main Street: TELEVISION PL **Cross Street: N/A** Location: SE ADA ID: F569D879E404 Ramp Type: PerpDiag Initial Pass/Fail: Fail **Overall Compliance: No Severity Score:** 50

## Field Measurements/Component Compliance

**ENTRANCE** Street 1 Name Stop Condition-Street 2 Street 2 Name **TELEVISION PL** Stop Condition-Street 1

Possible Solutions: Remove & Replace Curb Ramp With Two New Directional Ramps or Equivalent. Surveyor Notes: N/A PROW/ADA: Not Found, R304.2.2, R304.5.3