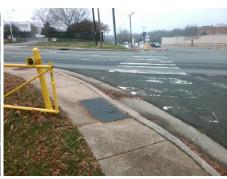

## Field Measurements/Component Compliance

**ENTRANCE** Street 1 Name Stop Condition-Street 2 Street 2 Name **TELEVISION PL** Stop Condition-Street 1

Possible Solutions: Remove & Replace Curb Ramp With Two New Directional Ramps or Equivalent. Surveyor Notes: N/A PROW/ADA: Not Found, R304.2.2, R304.5.3

3200.00

| Compliance Description |                       | Data  | Comp | liance Description          | Data  |
|------------------------|-----------------------|-------|------|-----------------------------|-------|
| N/A                    | Ramp Length (in)      | 48.0  | No   | Ramp Slope (%)              | 14.1  |
| Yes                    | Ramp Width (in)       | 48.0  | No   | Ramp XSlope (%)             | 11.2  |
| N/A                    | Flare Type LT         | N/A   | N/A  | Flare Type RT               | N/A   |
| N/A                    | Flare Slope LT (%)    | N/A   | N/A  | Flare Slope RT (%)          | N/A   |
| N/A                    | Flare Traversable LT? | N/A   | N/A  | Flare Traversable RT?       | N/A   |
| N/A                    | Landing Length (in)   | N/A   | N/A  | DWS Provided?               | N/A   |
| N/A                    | Landing Width (in)    | N/A   | N/A  | DWS Contrast?               | N/A   |
| N/A                    | Landing Slope (%)     | N/A   | N/A  | DWS Length (in)             | N/A   |
| N/A                    | Landing X Slope (%)   | N/A   | N/A  | DWS Full Width?             | N/A   |
| N/A                    | Landing Curb? (Y/N)   | N/A   | N/A  | DWS Offset (in)             | N/A   |
| N/A                    | Shared Landing?       | N/A   |      |                             |       |
| N/A                    | Gutter Ponding?       | N/A   | N/A  | Gutter Slope (%)            | N/A   |
| N/A                    | Gutter Lip Ht (in)    | N/A   | N/A  | Gutter X Slope (%)          | N/A   |
| N/A                    | Painted X Walk1?      | No    | N/A  | Painted X Walk2?            | Yes   |
|                        | X Walk 1 Direction    | To NE |      | X Walk 2 Direction          | To NW |
| N/A                    | X Walk 1 Width (in)   | N/A   | N/A  | X Walk 2 Width (in)         | 123.0 |
|                        | X Walk 1 Slope (%)    | 4.6   |      | X Walk 2 Slope (%)          | 4.2   |
|                        | X Walk 1 X Slope (%)  | 6.9   |      | X Walk 2 X Slope (%)        | 5.9   |
| N/A                    | Ramp inside XWalk1?   | N/A   | N/A  | Ramp inside XWalk2?         | Yes   |
|                        | Road Slope (%)        | 9.3   | N/A  | Clear Space?                | N/A   |
|                        | Road X Slope (%)      | 1.8   | N/A  | Clear Space to XWalk (in)   | N/A   |
| N/A                    | Any Obstructions?     | N/A   | N/A  | Storm Grate/Utility Hazard? | N/A   |
|                        | Obstruction Type      |       |      | Storm Grate/Utility Type    |       |
|                        |                       | N/A   |      |                             | N/A   |
|                        |                       |       | Yes  | Surface Condition? (G/P)    | Good  |
|                        |                       |       |      |                             |       |