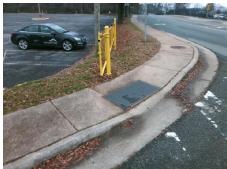

## Field Measurements/Component Compliance

**ENTRANCE** Street 1 Name Stop Condition-Street 2 Street 2 Name **TELEVISION PL** Stop Condition-Street 1

Possible Solutions: Remove & Replace Curb Ramp With Two New Directional Ramps or Equivalent. Surveyor Notes: N/A PROW/ADA: Not Found, R304.2.2, R304.5.3

3200.00

| Compliance Description |                       | Data  | Comp | liance Description          | Data  |
|------------------------|-----------------------|-------|------|-----------------------------|-------|
| N/A                    | Ramp Length (in)      | 48.0  | No   | Ramp Slope (%)              | 14.1  |
| Yes                    | Ramp Width (in)       | 48.0  | No   | Ramp XSlope (%)             | 11.2  |
| N/A                    | Flare Type LT         | N/A   | N/A  | Flare Type RT               | N/A   |
| N/A                    | Flare Slope LT (%)    | N/A   | N/A  | Flare Slope RT (%)          | N/A   |
| N/A                    | Flare Traversable LT? | N/A   | N/A  | Flare Traversable RT?       | N/A   |
| N/A                    | Landing Length (in)   | N/A   | N/A  | DWS Provided?               | N/A   |
| N/A                    | Landing Width (in)    | N/A   | N/A  | DWS Contrast?               | N/A   |
| N/A                    | Landing Slope (%)     | N/A   | N/A  | DWS Length (in)             | N/A   |
| N/A                    | Landing X Slope (%)   | N/A   | N/A  | DWS Full Width?             | N/A   |
| N/A                    | Landing Curb? (Y/N)   | N/A   | N/A  | DWS Offset (in)             | N/A   |
| N/A                    | Shared Landing?       | N/A   |      |                             |       |
| N/A                    | Gutter Ponding?       | N/A   | N/A  | Gutter Slope (%)            | N/A   |
| N/A                    | Gutter Lip Ht (in)    | N/A   | N/A  | Gutter X Slope (%)          | N/A   |
| N/A                    | Painted X Walk1?      | No    | N/A  | Painted X Walk2?            | Yes   |
|                        | X Walk 1 Direction    | To NE |      | X Walk 2 Direction          | To NW |
| N/A                    | X Walk 1 Width (in)   | N/A   | N/A  | X Walk 2 Width (in)         | 123.0 |
|                        | X Walk 1 Slope (%)    | 4.6   |      | X Walk 2 Slope (%)          | 4.2   |
|                        | X Walk 1 X Slope (%)  | 6.9   |      | X Walk 2 X Slope (%)        | 5.9   |
| N/A                    | Ramp inside XWalk1?   | N/A   | N/A  | Ramp inside XWalk2?         | Yes   |
|                        | Road Slope (%)        | 9.3   | N/A  | Clear Space?                | N/A   |
|                        | Road X Slope (%)      | 1.8   | N/A  | Clear Space to XWalk (in)   | N/A   |
| N/A                    | Any Obstructions?     | N/A   | N/A  | Storm Grate/Utility Hazard? | N/A   |
|                        | Obstruction Type      |       |      | Storm Grate/Utility Type    |       |
|                        |                       | N/A   |      |                             | N/A   |
|                        |                       |       | Yes  | Surface Condition? (G/P)    | Good  |
|                        |                       |       |      |                             |       |