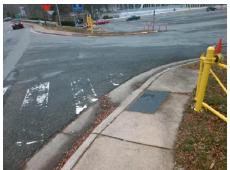

## Field Measurements/Component Compliance

**ENTRANCE** Street 1 Name Stop Condition-Street 2 Street 2 Name **TELEVISION PL** Stop Condition-Street 1

Possible Solutions: Remove & Replace Curb Ramp With Two New Directional Ramps or Equivalent. Surveyor Notes: N/A PROW/ADA: Not Found, R304.2.2, R304.5.3

3200.00

| Compliance Description |                       | Data  | Comp | liance Description          | Data  |
|------------------------|-----------------------|-------|------|-----------------------------|-------|
| N/A                    | Ramp Length (in)      | 48.0  | No   | Ramp Slope (%)              | 14.1  |
| Yes                    | Ramp Width (in)       | 48.0  | No   | Ramp XSlope (%)             | 11.2  |
| N/A                    | Flare Type LT         | N/A   | N/A  | Flare Type RT               | N/A   |
| N/A                    | Flare Slope LT (%)    | N/A   | N/A  | Flare Slope RT (%)          | N/A   |
| N/A                    | Flare Traversable LT? | N/A   | N/A  | Flare Traversable RT?       | N/A   |
| N/A                    | Landing Length (in)   | N/A   | N/A  | DWS Provided?               | N/A   |
| N/A                    | Landing Width (in)    | N/A   | N/A  | DWS Contrast?               | N/A   |
| N/A                    | Landing Slope (%)     | N/A   | N/A  | DWS Length (in)             | N/A   |
| N/A                    | Landing X Slope (%)   | N/A   | N/A  | DWS Full Width?             | N/A   |
| N/A                    | Landing Curb? (Y/N)   | N/A   | N/A  | DWS Offset (in)             | N/A   |
| N/A                    | Shared Landing?       | N/A   |      |                             |       |
| N/A                    | Gutter Ponding?       | N/A   | N/A  | Gutter Slope (%)            | N/A   |
| N/A                    | Gutter Lip Ht (in)    | N/A   | N/A  | Gutter X Slope (%)          | N/A   |
| N/A                    | Painted X Walk1?      | No    | N/A  | Painted X Walk2?            | Yes   |
|                        | X Walk 1 Direction    | To NE |      | X Walk 2 Direction          | To NW |
| N/A                    | X Walk 1 Width (in)   | N/A   | N/A  | X Walk 2 Width (in)         | 123.0 |
|                        | X Walk 1 Slope (%)    | 4.6   |      | X Walk 2 Slope (%)          | 4.2   |
|                        | X Walk 1 X Slope (%)  | 6.9   |      | X Walk 2 X Slope (%)        | 5.9   |
| N/A                    | Ramp inside XWalk1?   | N/A   | N/A  | Ramp inside XWalk2?         | Yes   |
|                        | Road Slope (%)        | 9.3   | N/A  | Clear Space?                | N/A   |
|                        | Road X Slope (%)      | 1.8   | N/A  | Clear Space to XWalk (in)   | N/A   |
| N/A                    | Any Obstructions?     | N/A   | N/A  | Storm Grate/Utility Hazard? | N/A   |
|                        | Obstruction Type      |       |      | Storm Grate/Utility Type    |       |
|                        |                       | N/A   |      |                             | N/A   |
|                        |                       |       | Yes  | Surface Condition? (G/P)    | Good  |
|                        |                       |       |      |                             |       |