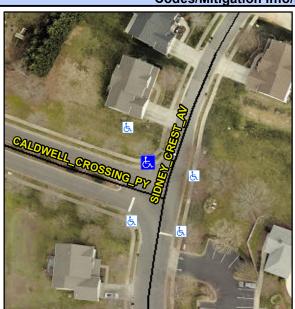

N/A

No

To E

N/A

4.1

1.7

Intersection ID: 42805 Main Street: CALDWELL CROSSING PY **Cross Street: SIDNEY CREST AV** Location: NW **Overall Compliance: No Severity Score:** 0 ADA ID: F569EDAAE914 Ramp Type: Combination2Diag Initial Pass/Fail: Fail

N/A

3.5

2.6

Street 1 Name Stop Condition-Street 1 Street 2 Name Stop Condition-Street 2

StopSign CALDWELL CROSSING PY None SIDNEY CREST AV Possible Solutions: Remove & Replace Curb Ramp With Two New Directional Ramps or Equivalent. Surveyor Notes: N/A PROW/ADA: R304.5.1, R304.5.1, R304.5.3