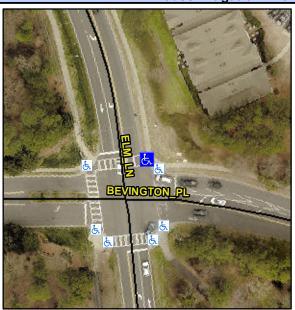

## **Access Compliance Report Public Rights-of-Way** (Curb Ramps)

Data

10.0

3.7

N/A

N/A

N/A

Intersection ID: 26384 Main Street: BEVINGTON\_PL **Cross Street: ELM LN** Location: NE **Overall Compliance: No ADA ID: F56A0FDBE1EE** Ramp Type: Perp Initial Pass/Fail: Fail Severity Score: 13.75

| Street 1 Name           | ELM LN |
|-------------------------|--------|
| Stop Condition-Street 2 | Signal |
| Street 2 Name           | N/A    |
| Stop Condition-Street 1 | N/A    |

| Possible Solutions:           | Comp | liance | Description      |
|-------------------------------|------|--------|------------------|
| Remove & Replace Entire Ramp. | N/A  | Ram    | p Length (in)    |
| ·                             | Yes  | Ram    | p Width (in)     |
|                               | N/A  | Flare  | Type LT          |
|                               | N/A  | Flare  | Slope LT (%)     |
|                               | N/A  | Flare  | Traversable LT   |
|                               | N/A  | Land   | ing Length (in)  |
| Surveyor Notes:               | N/A  | Land   | ing Width (in)   |
| N/A                           | N/A  | Land   | ing Slope (%)    |
|                               | N/A  | Land   | ing X Slope (%)  |
|                               | N/A  | Land   | ing Curb? (Y/N)  |
|                               | N/A  | Share  | ed Landing?      |
| PROW/ADA:                     | N/A  | Gutte  | er Ponding?      |
| Not Found, R304.2.2, R304.5.3 | N/A  | Gutte  | er Lip Ht (in)   |
| ,                             | N/A  | Paint  | ed X Walk1?      |
|                               |      | X Wa   | lk 1 Direction   |
|                               | N/A  | X Wa   | ılk 1 Width (in) |
|                               |      | X Wa   | ılk 1 Slope (%)  |
|                               |      | X Wa   | ılk 1 X Slope (% |
|                               | N/A  | Ram    | p inside XWalk1  |
|                               |      | Road   | Slope (%)        |
|                               |      |        |                  |