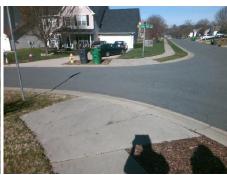

Surveyor Notes:
N/A

PROW/ADA:
R304.5.1, R304.5.3

Total Cost: \$ 3200.00

| Field Measurements/Component Compilance |                       |       |                        |                             |       |
|-----------------------------------------|-----------------------|-------|------------------------|-----------------------------|-------|
| Compliance Description                  |                       | Data  | Compliance Description |                             | Data  |
| N/A                                     | Ramp Length (in)      | 108.0 | Yes                    | Ramp Slope (%)              | 8.1   |
| No                                      | Ramp Width (in)       | 31.0  | No                     | Ramp XSlope (%)             | 7.7   |
| N/A                                     | Flare Type LT         | N/A   | N/A                    | Flare Type RT               | N/A   |
| N/A                                     | Flare Slope LT (%)    | N/A   | N/A                    | Flare Slope RT (%)          | N/A   |
| N/A                                     | Flare Traversable LT? | N/A   | N/A                    | Flare Traversable RT?       | N/A   |
| N/A                                     | Landing Length (in)   | N/A   | N/A                    | DWS Provided?               | N/A   |
| N/A                                     | Landing Width (in)    | N/A   | N/A                    | DWS Contrast?               | N/A   |
| N/A                                     | Landing Slope (%)     | N/A   | N/A                    | DWS Length (in)             | N/A   |
| N/A                                     | Landing X Slope (%)   | N/A   | N/A                    | DWS Full Width?             | N/A   |
| N/A                                     | Landing Curb? (Y/N)   | N/A   | N/A                    | DWS Offset (in)             | N/A   |
| N/A                                     | Shared Landing?       | N/A   |                        |                             |       |
| N/A                                     | Gutter Ponding?       | N/A   | N/A                    | Gutter Slope (%)            | N/A   |
| N/A                                     | Gutter Lip Ht (in)    | N/A   | N/A                    | Gutter X Slope (%)          | N/A   |
| N/A                                     | Painted X Walk1?      | No    | N/A                    | Painted X Walk2?            | No    |
|                                         | X Walk 1 Direction    | To NE |                        | X Walk 2 Direction          | To NW |
| N/A                                     | X Walk 1 Width (in)   | N/A   | N/A                    | X Walk 2 Width (in)         | N/A   |
|                                         | X Walk 1 Slope (%)    | 5.3   |                        | X Walk 2 Slope (%)          | 0.7   |
|                                         | X Walk 1 X Slope (%)  | 0.9   |                        | X Walk 2 X Slope (%)        | 5.9   |
| N/A                                     | Ramp inside XWalk1?   | N/A   | N/A                    | Ramp inside XWalk2?         | N/A   |
|                                         | Road Slope (%)        | 6.1   | N/A                    | Clear Space?                | N/A   |
|                                         | Road X Slope (%)      | 1.9   | N/A                    | Clear Space to XWalk (in)   | N/A   |
| N/A                                     | Any Obstructions?     | N/A   | N/A                    | Storm Grate/Utility Hazard? | N/A   |
|                                         | Obstruction Type      |       |                        | Storm Grate/Utility Type    |       |
|                                         |                       | N/A   |                        |                             | N/A   |
|                                         |                       |       | Yes                    | Surface Condition? (G/P)    | Good  |