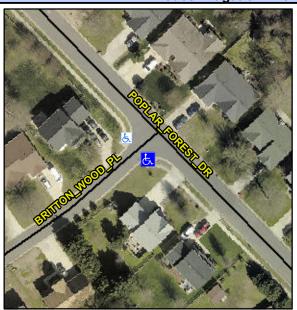

## Access Compliance Report Public Rights-of-Way (Curb Ramps)

Intersection ID: 21751Main Street:BRITTON\_WOOD\_PLCross Street:POPLAR\_FOREST\_DRLocation:SWADA ID: F573AD0C01C7Ramp Type:PerpDiagInitial Pass/Fail:FailOverall Compliance:NoSeverity Score:60

## Field Measurements/Component Compliance

Street 1 Name
Stop Condition-Street 2
Street 2 Name
Stop Condition-Street 1

POPLAR FOREST DR None BRITTON WOOD PL StopSign Possible Solutions:

Remove & Replace Curb Ramp With
Two New Directional Ramps or
Equivalent.