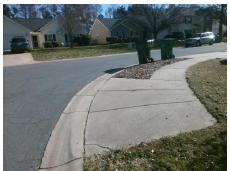

Surveyor Notes:
N/A

PROW/ADA:
R304.5.1, R304.5.3

Total Cost: \$ 3200.00

| Field Measurements/Component Compilance |                       |       |                        |                             |       |
|-----------------------------------------|-----------------------|-------|------------------------|-----------------------------|-------|
| Compliance Description                  |                       | Data  | Compliance Description |                             | Data  |
| N/A                                     | Ramp Length (in)      | 108.0 | Yes                    | Ramp Slope (%)              | 8.1   |
| No                                      | Ramp Width (in)       | 31.0  | No                     | Ramp XSlope (%)             | 7.7   |
| N/A                                     | Flare Type LT         | N/A   | N/A                    | Flare Type RT               | N/A   |
| N/A                                     | Flare Slope LT (%)    | N/A   | N/A                    | Flare Slope RT (%)          | N/A   |
| N/A                                     | Flare Traversable LT? | N/A   | N/A                    | Flare Traversable RT?       | N/A   |
| N/A                                     | Landing Length (in)   | N/A   | N/A                    | DWS Provided?               | N/A   |
| N/A                                     | Landing Width (in)    | N/A   | N/A                    | DWS Contrast?               | N/A   |
| N/A                                     | Landing Slope (%)     | N/A   | N/A                    | DWS Length (in)             | N/A   |
| N/A                                     | Landing X Slope (%)   | N/A   | N/A                    | DWS Full Width?             | N/A   |
| N/A                                     | Landing Curb? (Y/N)   | N/A   | N/A                    | DWS Offset (in)             | N/A   |
| N/A                                     | Shared Landing?       | N/A   |                        |                             |       |
| N/A                                     | Gutter Ponding?       | N/A   | N/A                    | Gutter Slope (%)            | N/A   |
| N/A                                     | Gutter Lip Ht (in)    | N/A   | N/A                    | Gutter X Slope (%)          | N/A   |
| N/A                                     | Painted X Walk1?      | No    | N/A                    | Painted X Walk2?            | No    |
|                                         | X Walk 1 Direction    | To NE |                        | X Walk 2 Direction          | To NW |
| N/A                                     | X Walk 1 Width (in)   | N/A   | N/A                    | X Walk 2 Width (in)         | N/A   |
|                                         | X Walk 1 Slope (%)    | 5.3   |                        | X Walk 2 Slope (%)          | 0.7   |
|                                         | X Walk 1 X Slope (%)  | 0.9   |                        | X Walk 2 X Slope (%)        | 5.9   |
| N/A                                     | Ramp inside XWalk1?   | N/A   | N/A                    | Ramp inside XWalk2?         | N/A   |
|                                         | Road Slope (%)        | 6.1   | N/A                    | Clear Space?                | N/A   |
|                                         | Road X Slope (%)      | 1.9   | N/A                    | Clear Space to XWalk (in)   | N/A   |
| N/A                                     | Any Obstructions?     | N/A   | N/A                    | Storm Grate/Utility Hazard? | N/A   |
|                                         | Obstruction Type      |       |                        | Storm Grate/Utility Type    |       |
|                                         |                       | N/A   |                        |                             | N/A   |
|                                         |                       |       | Yes                    | Surface Condition? (G/P)    | Good  |