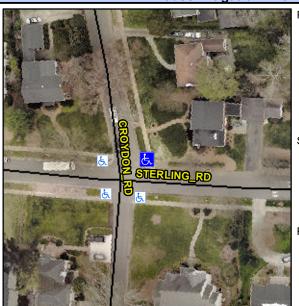

## **Access Compliance Report Public Rights-of-Way** (Curb Ramps)

Intersection ID: 17467 Main Street: CROYDON RD **Cross Street: STERLING RD** Location: NE ADA ID: F579E0BB6F54 Ramp Type: PerpDiag Initial Pass/Fail: Fail **Overall Compliance: No** Severity Score: 13.75