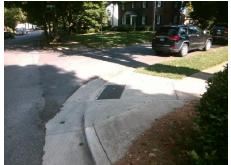

## **Access Compliance Report Public Rights-of-Way** (Curb Ramps)

Intersection ID: 17467 Main Street: CROYDON RD **Cross Street: STERLING RD** Location: NE ADA ID: F579E0BB6F54 Ramp Type: PerpDiag Initial Pass/Fail: Fail **Overall Compliance: No** Severity Score: 13.75

**Codes/Mitigation Info/Possible Solution** 

**CROYDON RD** Street 1 Name Stop Condition-Street 2 StopSign STERLING RD Street 2 Name Stop Condition-Street 1 None

Possible Solutions: Remove & Replace Curb Ramp With Two New Directional Ramps or Equivalent. Surveyor Notes: N/A PROW/ADA: Not Found, R304.2.2, R304.5.3

Total Cost: 3200.00

| Field Measurements/Component Compliance |                        |                       |       |      |                             |       |
|-----------------------------------------|------------------------|-----------------------|-------|------|-----------------------------|-------|
|                                         | Compliance Description |                       | Data  | Comp | oliance Description         | Data  |
|                                         | N/A                    | Ramp Length (in)      | 81.0  | No   | Ramp Slope (%)              | 9.9   |
|                                         | Yes                    | Ramp Width (in)       | 49.0  | No   | Ramp XSlope (%)             | 4.0   |
|                                         | N/A                    | Flare Type LT         | N/A   | N/A  | Flare Type RT               | N/A   |
|                                         | N/A                    | Flare Slope LT (%)    | N/A   | N/A  | Flare Slope RT (%)          | N/A   |
|                                         | N/A                    | Flare Traversable LT? | N/A   | N/A  | Flare Traversable RT?       | N/A   |
|                                         | N/A                    | Landing Length (in)   | N/A   | N/A  | DWS Provided?               | N/A   |
|                                         | N/A                    | Landing Width (in)    | N/A   | N/A  | DWS Contrast?               | N/A   |
|                                         | N/A                    | Landing Slope (%)     | N/A   | N/A  | DWS Length (in)             | N/A   |
|                                         | N/A                    | Landing X Slope (%)   | N/A   | N/A  | DWS Full Width?             | N/A   |
|                                         | N/A                    | Landing Curb? (Y/N)   | N/A   | N/A  | DWS Offset (in)             | N/A   |
|                                         | N/A                    | Shared Landing?       | N/A   |      |                             |       |
|                                         | N/A                    | Gutter Ponding?       | N/A   | N/A  | Gutter Slope (%)            | N/A   |
|                                         | N/A                    | Gutter Lip Ht (in)    | N/A   | N/A  | Gutter X Slope (%)          | N/A   |
|                                         | N/A                    | Painted X Walk1?      | No    | N/A  | Painted X Walk2?            | No    |
|                                         |                        | X Walk 1 Direction    | To NW |      | X Walk 2 Direction          | To SW |
|                                         | N/A                    | X Walk 1 Width (in)   | N/A   | N/A  | X Walk 2 Width (in)         | N/A   |
|                                         |                        | X Walk 1 Slope (%)    | 0.8   |      | X Walk 2 Slope (%)          | 4.3   |
|                                         |                        | X Walk 1 X Slope (%)  | 0.5   |      | X Walk 2 X Slope (%)        | 2.3   |
|                                         | N/A                    | Ramp inside XWalk1?   | N/A   | N/A  | Ramp inside XWalk2?         | N/A   |
|                                         |                        | Road Slope (%)        | 1.0   | N/A  | Clear Space?                | N/A   |
|                                         |                        | Road X Slope (%)      | 2.5   | N/A  | Clear Space to XWalk (in)   | N/A   |
|                                         | N/A                    | Any Obstructions?     | N/A   | N/A  | Storm Grate/Utility Hazard? | N/A   |
|                                         |                        | Obstruction Type      |       |      | Storm Grate/Utility Type    |       |
|                                         |                        |                       | N/A   |      |                             | N/A   |
|                                         |                        |                       |       | Yes  | Surface Condition? (G/P)    | Good  |
| e di                                    |                        |                       |       | -    |                             |       |