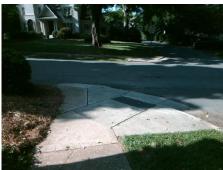

## **Access Compliance Report Public Rights-of-Way** (Curb Ramps)

Intersection ID: 17467 Main Street: CROYDON RD **Cross Street: STERLING RD** Location: NE ADA ID: F579E0BB6F54 Ramp Type: PerpDiag Initial Pass/Fail: Fail **Overall Compliance: No** Severity Score: 13.75

**Codes/Mitigation Info/Possible Solution** 

**CROYDON RD** Street 1 Name Stop Condition-Street 2 StopSign STERLING RD Street 2 Name Stop Condition-Street 1 None

Possible Solutions: Remove & Replace Curb Ramp With Two New Directional Ramps or Equivalent. Surveyor Notes: N/A PROW/ADA: Not Found, R304.2.2, R304.5.3

Total Cost: 3200.00

| Field Measurements/Component Compliance |                        |                       |       |      |                             |       |
|-----------------------------------------|------------------------|-----------------------|-------|------|-----------------------------|-------|
|                                         | Compliance Description |                       | Data  | Comp | oliance Description         | Data  |
|                                         | N/A                    | Ramp Length (in)      | 81.0  | No   | Ramp Slope (%)              | 9.9   |
|                                         | Yes                    | Ramp Width (in)       | 49.0  | No   | Ramp XSlope (%)             | 4.0   |
|                                         | N/A                    | Flare Type LT         | N/A   | N/A  | Flare Type RT               | N/A   |
|                                         | N/A                    | Flare Slope LT (%)    | N/A   | N/A  | Flare Slope RT (%)          | N/A   |
|                                         | N/A                    | Flare Traversable LT? | N/A   | N/A  | Flare Traversable RT?       | N/A   |
|                                         | N/A                    | Landing Length (in)   | N/A   | N/A  | DWS Provided?               | N/A   |
|                                         | N/A                    | Landing Width (in)    | N/A   | N/A  | DWS Contrast?               | N/A   |
|                                         | N/A                    | Landing Slope (%)     | N/A   | N/A  | DWS Length (in)             | N/A   |
|                                         | N/A                    | Landing X Slope (%)   | N/A   | N/A  | DWS Full Width?             | N/A   |
|                                         | N/A                    | Landing Curb? (Y/N)   | N/A   | N/A  | DWS Offset (in)             | N/A   |
|                                         | N/A                    | Shared Landing?       | N/A   |      |                             |       |
|                                         | N/A                    | Gutter Ponding?       | N/A   | N/A  | Gutter Slope (%)            | N/A   |
|                                         | N/A                    | Gutter Lip Ht (in)    | N/A   | N/A  | Gutter X Slope (%)          | N/A   |
|                                         | N/A                    | Painted X Walk1?      | No    | N/A  | Painted X Walk2?            | No    |
|                                         |                        | X Walk 1 Direction    | To NW |      | X Walk 2 Direction          | To SW |
|                                         | N/A                    | X Walk 1 Width (in)   | N/A   | N/A  | X Walk 2 Width (in)         | N/A   |
|                                         |                        | X Walk 1 Slope (%)    | 0.8   |      | X Walk 2 Slope (%)          | 4.3   |
|                                         |                        | X Walk 1 X Slope (%)  | 0.5   |      | X Walk 2 X Slope (%)        | 2.3   |
|                                         | N/A                    | Ramp inside XWalk1?   | N/A   | N/A  | Ramp inside XWalk2?         | N/A   |
|                                         |                        | Road Slope (%)        | 1.0   | N/A  | Clear Space?                | N/A   |
|                                         |                        | Road X Slope (%)      | 2.5   | N/A  | Clear Space to XWalk (in)   | N/A   |
|                                         | N/A                    | Any Obstructions?     | N/A   | N/A  | Storm Grate/Utility Hazard? | N/A   |
|                                         |                        | Obstruction Type      |       |      | Storm Grate/Utility Type    |       |
|                                         |                        |                       | N/A   |      |                             | N/A   |
|                                         |                        |                       |       | Yes  | Surface Condition? (G/P)    | Good  |
| e di                                    |                        |                       |       | -    |                             |       |