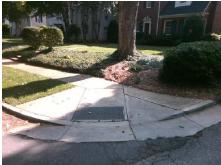

## **Access Compliance Report Public Rights-of-Way** (Curb Ramps)

Intersection ID: 17467 Main Street: CROYDON RD **Cross Street: STERLING RD** Location: NE ADA ID: F579E0BB6F54 Ramp Type: PerpDiag Initial Pass/Fail: Fail **Overall Compliance: No** Severity Score: 13.75

**Codes/Mitigation Info/Possible Solution** 

**CROYDON RD** Street 1 Name Stop Condition-Street 2 StopSign STERLING RD Street 2 Name Stop Condition-Street 1 None

Possible Solutions: Remove & Replace Curb Ramp With Two New Directional Ramps or Equivalent. Surveyor Notes: N/A PROW/ADA: Not Found, R304.2.2, R304.5.3

Total Cost: 3200.00

| Field Measurements/Component Compliance |                        |                       |       |      |                             |       |
|-----------------------------------------|------------------------|-----------------------|-------|------|-----------------------------|-------|
|                                         | Compliance Description |                       | Data  | Comp | oliance Description         | Data  |
|                                         | N/A                    | Ramp Length (in)      | 81.0  | No   | Ramp Slope (%)              | 9.9   |
|                                         | Yes                    | Ramp Width (in)       | 49.0  | No   | Ramp XSlope (%)             | 4.0   |
|                                         | N/A                    | Flare Type LT         | N/A   | N/A  | Flare Type RT               | N/A   |
|                                         | N/A                    | Flare Slope LT (%)    | N/A   | N/A  | Flare Slope RT (%)          | N/A   |
|                                         | N/A                    | Flare Traversable LT? | N/A   | N/A  | Flare Traversable RT?       | N/A   |
|                                         | N/A                    | Landing Length (in)   | N/A   | N/A  | DWS Provided?               | N/A   |
|                                         | N/A                    | Landing Width (in)    | N/A   | N/A  | DWS Contrast?               | N/A   |
|                                         | N/A                    | Landing Slope (%)     | N/A   | N/A  | DWS Length (in)             | N/A   |
|                                         | N/A                    | Landing X Slope (%)   | N/A   | N/A  | DWS Full Width?             | N/A   |
|                                         | N/A                    | Landing Curb? (Y/N)   | N/A   | N/A  | DWS Offset (in)             | N/A   |
|                                         | N/A                    | Shared Landing?       | N/A   |      |                             |       |
|                                         | N/A                    | Gutter Ponding?       | N/A   | N/A  | Gutter Slope (%)            | N/A   |
|                                         | N/A                    | Gutter Lip Ht (in)    | N/A   | N/A  | Gutter X Slope (%)          | N/A   |
|                                         | N/A                    | Painted X Walk1?      | No    | N/A  | Painted X Walk2?            | No    |
|                                         |                        | X Walk 1 Direction    | To NW |      | X Walk 2 Direction          | To SW |
|                                         | N/A                    | X Walk 1 Width (in)   | N/A   | N/A  | X Walk 2 Width (in)         | N/A   |
|                                         |                        | X Walk 1 Slope (%)    | 0.8   |      | X Walk 2 Slope (%)          | 4.3   |
|                                         |                        | X Walk 1 X Slope (%)  | 0.5   |      | X Walk 2 X Slope (%)        | 2.3   |
|                                         | N/A                    | Ramp inside XWalk1?   | N/A   | N/A  | Ramp inside XWalk2?         | N/A   |
|                                         |                        | Road Slope (%)        | 1.0   | N/A  | Clear Space?                | N/A   |
|                                         |                        | Road X Slope (%)      | 2.5   | N/A  | Clear Space to XWalk (in)   | N/A   |
|                                         | N/A                    | Any Obstructions?     | N/A   | N/A  | Storm Grate/Utility Hazard? | N/A   |
|                                         |                        | Obstruction Type      |       |      | Storm Grate/Utility Type    |       |
|                                         |                        |                       | N/A   |      |                             | N/A   |
|                                         |                        |                       |       | Yes  | Surface Condition? (G/P)    | Good  |
| e di                                    |                        |                       |       | -    |                             |       |