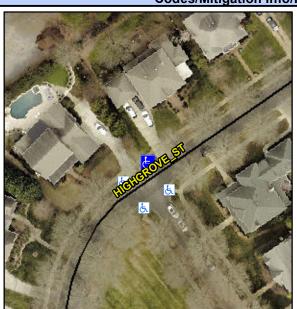

## **Access Compliance Report Public Rights-of-Way** (Curb Ramps)

Intersection ID: 10028420 Main Street: HIGHGROVE\_ST **Cross Street: N/A** Location: NE **Severity Score: ADA ID: F57ED1879CF5** Ramp Type: Perp Initial Pass/Fail: Fail **Overall Compliance: No** 50

**Codes/Mitigation Info/Possible Solution** 

**HIGHGROVE ST** Street 1 Name Stop Condition-Street 2 None Street 2 Name N/A Stop Condition-Street 1 N/A Possible Solutions: Remove & Replace Entire Ramp. Surveyor Notes: N/A PROW/ADA: Not Found, R304.2.2, R304.5.3