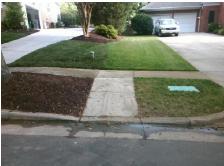

## **Access Compliance Report Public Rights-of-Way** (Curb Ramps)

Intersection ID: 10028420 Main Street: HIGHGROVE\_ST **Cross Street: N/A** Location: NE **Severity Score: ADA ID: F57ED1879CF5** Ramp Type: Perp Initial Pass/Fail: Fail **Overall Compliance: No** 50

**Codes/Mitigation Info/Possible Solution** 

**HIGHGROVE ST** Street 1 Name Stop Condition-Street 2 None Street 2 Name N/A Stop Condition-Street 1 N/A Possible Solutions: Remove & Replace Entire Ramp. Surveyor Notes: N/A PROW/ADA: Not Found, R304.2.2, R304.5.3

Total Cost: 1850.00

| Field Measurements/Component Compliance |                       |       |      |                         |                         |      |
|-----------------------------------------|-----------------------|-------|------|-------------------------|-------------------------|------|
| Compliance Description                  |                       | Data  | Comp | liance                  | Description             | Data |
| N/A                                     | Ramp Length (in)      | 95.0  | No   | Ram                     | Slope (%)               | 12.2 |
| Yes                                     | Ramp Width (in)       | 54.0  | No   | Ram                     | XSlope (%)              | 7.9  |
| N/A                                     | Flare Type LT         | N/A   | N/A  | N/A Flare Type RT       |                         | N/A  |
| N/A                                     | Flare Slope LT (%)    | N/A   | N/A  | Flare                   | Slope RT (%)            | N/A  |
| N/A                                     | Flare Traversable LT? | N/A   | N/A  | A Flare Traversable RT? |                         | N/A  |
| N/A                                     | Landing Length (in)   | N/A   | N/A  | DWS                     | Provided?               | N/A  |
| N/A                                     | Landing Width (in)    | N/A   | N/A  | DWS                     | Contrast?               | N/A  |
| N/A                                     | Landing Slope (%)     | N/A   | N/A  | DWS                     | Length (in)             | N/A  |
| N/A                                     | Landing X Slope (%)   | N/A   | N/A  | DWS                     | Full Width?             | N/A  |
| N/A                                     | Landing Curb? (Y/N)   | N/A   | N/A  | DWS                     | Offset (in)             | N/A  |
| N/A                                     | Shared Landing?       | N/A   |      |                         |                         |      |
| N/A                                     | Gutter Ponding?       | N/A   | N/A  | Gutte                   | er Slope (%)            | N/A  |
| N/A                                     | Gutter Lip Ht (in)    | N/A   | N/A  | Gutte                   | er X Slope (%)          | N/A  |
| N/A                                     | Painted X Walk1?      | No    | N/A  | Paint                   | ed X Walk2?             | N/A  |
|                                         | X Walk 1 Direction    | To SE |      | X Wa                    | lk 2 Direction          | N/A  |
| N/A                                     | X Walk 1 Width (in)   | N/A   | N/A  | X Wa                    | lk 2 Width (in)         | N/A  |
|                                         | X Walk 1 Slope (%)    | 3.4   |      | X Wa                    | lk 2 Slope (%)          | N/A  |
|                                         | X Walk 1 X Slope (%)  | 5.1   |      | X Wa                    | lk 2 X Slope (%)        | N/A  |
| N/A                                     | Ramp inside XWalk1?   | N/A   | N/A  | Ram                     | o inside XWalk2?        | N/A  |
|                                         | Road Slope (%)        | N/A   | N/A  | Clear                   | Space?                  | N/A  |
|                                         | Road X Slope (%)      | N/A   | N/A  | Clear                   | Space to XWalk (in)     | N/A  |
| N/A                                     | Any Obstructions?     | N/A   | N/A  | Storn                   | n Grate/Utility Hazard? | N/A  |
|                                         | Obstruction Type      |       |      | Storn                   | n Grate/Utility Type    |      |
|                                         |                       | N/A   |      |                         |                         | N/A  |
|                                         |                       |       | Yes  | Surfa                   | ce Condition? (G/P)     | Good |
|                                         |                       |       |      |                         |                         |      |