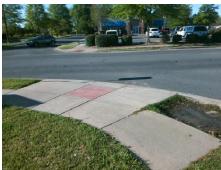

## Field Measurements/Component Compliance

**ENTRANCE** Street 1 Name Stop Condition-Street 2 StopSign HALL COMMONS CENTER DR Street 2 Name Stop Condition-Street 1 None

Possible Solutions: Remove & Replace Curb Ramp With **Two New Directional Ramps or** Equivalent. Surveyor Notes: N/A PROW/ADA: Not Found, R304.5.1, R304.2.2, R304.5.3

Total Cost: 3200.00

| Field Measurements/Component Compliance |                       |      |                        |                             |      |
|-----------------------------------------|-----------------------|------|------------------------|-----------------------------|------|
| Compliance Description                  |                       | Data | Compliance Description |                             | Data |
| N/A                                     | Ramp Length (in)      | 50.0 | No                     | Ramp Slope (%)              | 8.8  |
| No                                      | Ramp Width (in)       | 40.0 | No                     | Ramp XSlope (%)             | 3.9  |
| N/A                                     | Flare Type LT         | N/A  | N/A                    | Flare Type RT               | N/A  |
| N/A                                     | Flare Slope LT (%)    | N/A  | N/A                    | Flare Slope RT (%)          | N/A  |
| N/A                                     | Flare Traversable LT? | N/A  | N/A                    | Flare Traversable RT?       | N/A  |
| N/A                                     | Landing Length (in)   | N/A  | N/A                    | DWS Provided?               | N/A  |
| N/A                                     | Landing Width (in)    | N/A  | N/A                    | DWS Contrast?               | N/A  |
| N/A                                     | Landing Slope (%)     | N/A  | N/A                    | DWS Length (in)             | N/A  |
| N/A                                     | Landing X Slope (%)   | N/A  | N/A                    | DWS Full Width?             | N/A  |
| N/A                                     | Landing Curb? (Y/N)   | N/A  | N/A                    | DWS Offset (in)             | N/A  |
| N/A                                     | Shared Landing?       | N/A  |                        |                             |      |
| N/A                                     | Gutter Ponding?       | N/A  | N/A                    | Gutter Slope (%)            | N/A  |
| N/A                                     | Gutter Lip Ht (in)    | N/A  | N/A                    | Gutter X Slope (%)          | N/A  |
| N/A                                     | Painted X Walk1?      | No   | N/A                    | Painted X Walk2?            | No   |
|                                         | X Walk 1 Direction    | To W |                        | X Walk 2 Direction          | To S |
| N/A                                     | X Walk 1 Width (in)   | N/A  | N/A                    | X Walk 2 Width (in)         | N/A  |
|                                         | X Walk 1 Slope (%)    | 0.2  |                        | X Walk 2 Slope (%)          | 1.1  |
|                                         | X Walk 1 X Slope (%)  | 1.8  |                        | X Walk 2 X Slope (%)        | 1.0  |
| N/A                                     | Ramp inside XWalk1?   | N/A  | N/A                    | Ramp inside XWalk2?         | N/A  |
|                                         | Road Slope (%)        | 0.8  | N/A                    | Clear Space?                | N/A  |
|                                         | Road X Slope (%)      | 2.6  | N/A                    | Clear Space to XWalk (in)   | N/A  |
| N/A                                     | Any Obstructions?     | N/A  | N/A                    | Storm Grate/Utility Hazard? | N/A  |
|                                         | Obstruction Type      |      |                        | Storm Grate/Utility Type    |      |
|                                         |                       | N/A  |                        |                             | N/A  |
|                                         |                       |      | Yes                    | Surface Condition? (G/P)    | Good |
| M. 49                                   | Maria II al           |      |                        |                             |      |