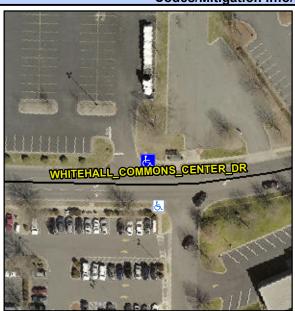

## **Access Compliance Report Public Rights-of-Way** (Curb Ramps)

Intersection ID: 10041619 Main Street: WHITEHALL COMMONS CENTERS IS treet: N/A Location: NE

ADA ID: F581A236AC44 Ramp Type: PerpDiag Initial Pass/Fail: Fail **Overall Compliance: No Severity Score:** 22.5

## Field Measurements/Component Compliance

**ENTRANCE** Street 1 Name Stop Condition-Street 2 StopSign HALL COMMONS CENTER DR Street 2 Name Stop Condition-Street 1 None

Possible Solutions: Remove & Replace Curb Ramp With **Two New Directional Ramps or** Equivalent. Surveyor Notes: N/A PROW/ADA: Not Found, R304.5.1, R304.2.2, R304.5.3