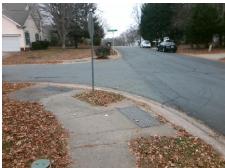

## Access Compliance Report Public Rights-of-Way (Curb Ramps)

Data

Intersection ID: 3999 Main Street: CULLINGFORD\_LN Cross Street: AMBLESIDE\_DR Location: NW

ADA ID: F58512667BAD Ramp Type: BlendTrans2 Initial Pass/Fail: Fail Overall Compliance: No Severity Score: 36.25

Possible Solutions:

Remove & Replace Curb Ramp With Two New Directional Ramps or Equivalent.

Surveyor Notes:

N/A

PROW/ADA:

R304.5.1

Compliance Description

| N/A | Ramp Length (in)      | 92.0 | Yes | BlendTrans Slope (%)        | 4.3  |
|-----|-----------------------|------|-----|-----------------------------|------|
| No  | Ramp Width (in)       | 30.0 | Yes | BlendTrans XSlope (%)       | 2.6  |
| N/A | Flare Type LT         | N/A  | N/A | Flare Type RT               | N/A  |
| N/A | Flare Slope LT (%)    | N/A  | N/A | Flare Slope RT (%)          | N/A  |
| N/A | Flare Traversable LT? | N/A  | N/A | Flare Traversable RT?       | N/A  |
| N/A | Landing Length (in)   | N/A  | N/A | DWS Provided?               | N/A  |
| N/A | Landing Width (in)    | N/A  | N/A | DWS Contrast?               | N/A  |
| N/A | Landing Slope (%)     | N/A  | N/A | DWS Length (in)             | N/A  |
| N/A | Landing X Slope (%)   | N/A  | N/A | DWS Full Width?             | N/A  |
| N/A | Landing Curb? (Y/N)   | N/A  | N/A | DWS Offset (in)             | N/A  |
| N/A | Shared Landing?       | N/A  |     |                             |      |
| N/A | Gutter Ponding?       | N/A  | N/A | Gutter Slope (%)            | N/A  |
| N/A | Gutter Lip Ht (in)    | N/A  | N/A | Gutter X Slope (%)          | N/A  |
| N/A | Painted X Walk1?      | No   | N/A | Painted X Walk2?            | N/A  |
|     | X Walk 1 Direction    | To S |     | X Walk 2 Direction          | N/A  |
|     | X Walk 1 Width (in)   | N/A  |     | X Walk 2 Width (in)         | N/A  |
|     | X Walk 1 Slope (%)    | 3.4  |     | X Walk 2 Slope (%)          | N/A  |
|     | X Walk 1 X Slope (%)  | 3.8  |     | X Walk 2 X Slope (%)        | N/A  |
| N/A | Ramp inside XWalk1?   | N/A  | N/A | Ramp inside XWalk2?         | N/A  |
|     | Road Slope (%)        | 3.8  |     | Clear Space?                | N/A  |
|     | Road X Slope (%)      | 3.4  | N/A | Clear Space to XWalk (in)   | N/A  |
| N/A | Any Obstructions?     | N/A  | N/A | Storm Grate/Utility Hazard? | N/A  |
|     | Obstruction Type      |      |     | Storm Grate/Utility Type    |      |
|     |                       | N/A  |     |                             | N/A  |
|     |                       |      | Yes | Surface Condition? (G/P)    | Good |
|     |                       |      | N/A | Curb Slope (%)              | 3.2  |