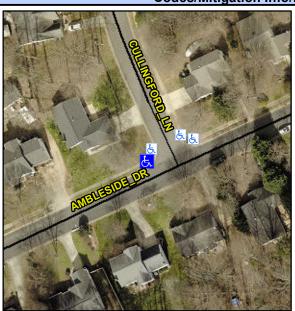

## Access Compliance Report Public Rights-of-Way (Curb Ramps)

Data

Intersection ID: 3999 Main Street: CULLINGFORD\_LN Cross Street: AMBLESIDE\_DR Location: NW

ADA ID: F58512667BAD Ramp Type: BlendTrans2 Initial Pass/Fail: Fail Overall Compliance: No Severity Score: 36.25