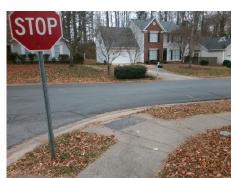

## Access Compliance Report Public Rights-of-Way (Curb Ramps)

Data

Intersection ID: 3999 Main Street: CULLINGFORD\_LN Cross Street: AMBLESIDE\_DR Location: NW

ADA ID: F58512667BAD Ramp Type: BlendTrans2 Initial Pass/Fail: Fail Overall Compliance: No Severity Score: 36.25

Possible Solutions:

Remove & Replace Curb Ramp With Two New Directional Ramps or Equivalent.

Surveyor Notes:

N/A

PROW/ADA:

R304.5.1

Compliance Description

| N/A | Ramp Length (in)      | 92.0 | Yes | BlendTrans Slope (%)        | 4.3  |
|-----|-----------------------|------|-----|-----------------------------|------|
| No  | Ramp Width (in)       | 30.0 | Yes | BlendTrans XSlope (%)       | 2.6  |
| N/A | Flare Type LT         | N/A  | N/A | Flare Type RT               | N/A  |
| N/A | Flare Slope LT (%)    | N/A  | N/A | Flare Slope RT (%)          | N/A  |
| N/A | Flare Traversable LT? | N/A  | N/A | Flare Traversable RT?       | N/A  |
| N/A | Landing Length (in)   | N/A  | N/A | DWS Provided?               | N/A  |
| N/A | Landing Width (in)    | N/A  | N/A | DWS Contrast?               | N/A  |
| N/A | Landing Slope (%)     | N/A  | N/A | DWS Length (in)             | N/A  |
| N/A | Landing X Slope (%)   | N/A  | N/A | DWS Full Width?             | N/A  |
| N/A | Landing Curb? (Y/N)   | N/A  | N/A | DWS Offset (in)             | N/A  |
| N/A | Shared Landing?       | N/A  |     |                             |      |
| N/A | Gutter Ponding?       | N/A  | N/A | Gutter Slope (%)            | N/A  |
| N/A | Gutter Lip Ht (in)    | N/A  | N/A | Gutter X Slope (%)          | N/A  |
| N/A | Painted X Walk1?      | No   | N/A | Painted X Walk2?            | N/A  |
|     | X Walk 1 Direction    | To S |     | X Walk 2 Direction          | N/A  |
|     | X Walk 1 Width (in)   | N/A  |     | X Walk 2 Width (in)         | N/A  |
|     | X Walk 1 Slope (%)    | 3.4  |     | X Walk 2 Slope (%)          | N/A  |
|     | X Walk 1 X Slope (%)  | 3.8  |     | X Walk 2 X Slope (%)        | N/A  |
| N/A | Ramp inside XWalk1?   | N/A  | N/A | Ramp inside XWalk2?         | N/A  |
|     | Road Slope (%)        | 3.8  |     | Clear Space?                | N/A  |
|     | Road X Slope (%)      | 3.4  | N/A | Clear Space to XWalk (in)   | N/A  |
| N/A | Any Obstructions?     | N/A  | N/A | Storm Grate/Utility Hazard? | N/A  |
|     | Obstruction Type      |      |     | Storm Grate/Utility Type    |      |
|     |                       | N/A  |     |                             | N/A  |
|     |                       |      | Yes | Surface Condition? (G/P)    | Good |
|     |                       |      | N/A | Curb Slope (%)              | 3.2  |