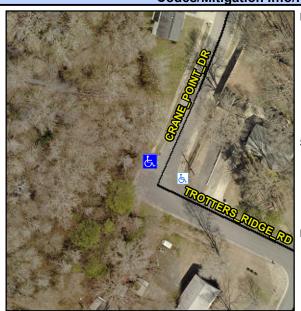

## Access Compliance Report Public Rights-of-Way (Curb Ramps)

Intersection ID: 31810 Main Street: CRANE\_POINT\_DR Cross Street: TROTTERS\_RIDGE\_RD Location: N

ADA ID: F5862C147A3E Ramp Type: BlendTrans2 Initial Pass/Fail: Fail Overall Compliance: No Severity Score: 10

## Field Measurements/Component Compliance

Street 1 Name
Stop Condition-Street 1
Street 2 Name
Stop Condition-Street 2

TROTTERS RIDGE RD
None
CRANE POINT DR
StopSign

Possible Solutions:

Remove & Replace Curb Ramp With Two New Directional Ramps or Equivalent.