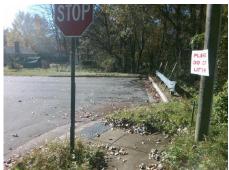

## Field Measurements/Component Compliance

Street 1 Name
Stop Condition-Street 1
Street 2 Name
Stop Condition-Street 2

TROTTERS RIDGE RD
None
CRANE POINT DR
StopSign

Possible Solutions:

Remove & Replace Curb Ramp With Two New Directional Ramps or Equivalent.

Surveyor Notes:

N/A

PROW/ADA:

Not Found, R304.5.1, R304.5.3

Total Cost: \$ 3200.00

| r leid Measurements/Component Compnance |                        |                       |       |                        |                             |       |
|-----------------------------------------|------------------------|-----------------------|-------|------------------------|-----------------------------|-------|
|                                         | Compliance Description |                       | Data  | Compliance Description |                             | Data  |
|                                         | N/A                    | Ramp Length (in)      | 95.0  | Yes                    | BlendTrans Slope (%)        | 2.5   |
|                                         | No                     | Ramp Width (in)       | 45.0  | No                     | BlendTrans XSlope (%)       | 2.7   |
|                                         | N/A                    | Flare Type LT         | N/A   | N/A                    | Flare Type RT               | N/A   |
|                                         | N/A                    | Flare Slope LT (%)    | N/A   | N/A                    | Flare Slope RT (%)          | N/A   |
|                                         | N/A                    | Flare Traversable LT? | N/A   | N/A                    | Flare Traversable RT?       | N/A   |
|                                         | N/A                    | Landing Length (in)   | N/A   | N/A                    | DWS Provided?               | N/A   |
|                                         | N/A                    | Landing Width (in)    | N/A   | N/A                    | DWS Contrast?               | N/A   |
|                                         | N/A                    | Landing Slope (%)     | N/A   | N/A                    | DWS Length (in)             | N/A   |
|                                         | N/A                    | Landing X Slope (%)   | N/A   | N/A                    | DWS Full Width?             | N/A   |
|                                         | N/A                    | Landing Curb? (Y/N)   | N/A   | N/A                    | DWS Offset (in)             | N/A   |
|                                         | N/A                    | Shared Landing?       | N/A   |                        |                             |       |
|                                         | N/A                    | Gutter Ponding?       | N/A   | N/A                    | Gutter Slope (%)            | N/A   |
|                                         | N/A                    | Gutter Lip Ht (in)    | N/A   | N/A                    | Gutter X Slope (%)          | N/A   |
|                                         | N/A                    | Painted X Walk1?      | No    | N/A                    | Painted X Walk2?            | No    |
|                                         |                        | X Walk 1 Direction    | To SW |                        | X Walk 2 Direction          | To SE |
|                                         |                        | X Walk 1 Width (in)   | N/A   |                        | X Walk 2 Width (in)         | N/A   |
|                                         |                        | X Walk 1 Slope (%)    | 1.4   |                        | X Walk 2 Slope (%)          | 3.0   |
|                                         |                        | X Walk 1 X Slope (%)  | 3.3   |                        | X Walk 2 X Slope (%)        | 0.0   |
|                                         | N/A                    | Ramp inside XWalk1?   | N/A   | N/A                    | Ramp inside XWalk2?         | N/A   |
|                                         |                        | Road Slope (%)        | 1.5   |                        | Clear Space?                | N/A   |
|                                         |                        | Road X Slope (%)      | 2.0   | N/A                    | Clear Space to XWalk (in)   | N/A   |
|                                         | N/A                    | Any Obstructions?     | N/A   | N/A                    | Storm Grate/Utility Hazard? | N/A   |
|                                         |                        | Obstruction Type      |       | l                      | Storm Grate/Utility Type    |       |
|                                         |                        |                       | N/A   |                        |                             | N/A   |
|                                         |                        |                       |       |                        |                             |       |