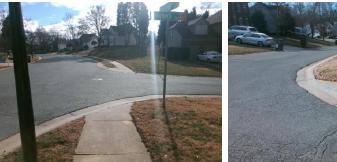

## Access Compliance Report Public Rights-of-Way (Curb Ramps)

14.4

No

Curb Slope (%)

| Intersection ID: 3346 Main St           | reet: BARRISTER_WY                                                             | Cross Stre   | et: STEINBEC                            | кст                |                             | Location:                   | N    |  |
|-----------------------------------------|--------------------------------------------------------------------------------|--------------|-----------------------------------------|--------------------|-----------------------------|-----------------------------|------|--|
|                                         |                                                                                |              |                                         |                    |                             |                             |      |  |
| ADA ID: F5863A9186FB Ramp T             | ype: BlendTrans2                                                               | Initial Pass | /Fail: Fail                             | Overall Complian   | nce: N                      | o Severity Score:           | 1.25 |  |
| Codes/Mitigation Info/Possible Solution |                                                                                |              | Field Measurements/Component Compliance |                    |                             |                             |      |  |
|                                         | Possible Solutions:                                                            |              | Compliance Description                  |                    | Data Compliance Description |                             | Data |  |
|                                         | Remove & Replace Curb Ramp With<br>Two New Directional Ramps or<br>Equivalent. | ith N/A      | Ramp Length                             | n (in) <b>78.0</b> | Yes                         | BlendTrans Slope (%)        | 3.2  |  |
|                                         |                                                                                | Yes          | Ramp Width                              | (in) <b>48.0</b>   | No                          | BlendTrans XSlope (%)       | 2.2  |  |
|                                         |                                                                                | N/A          | Flare Type L                            | T <b>N/A</b>       | N/A                         | Flare Type RT               | N/A  |  |
|                                         |                                                                                | N/A          | Flare Slope L                           | _T (%) N/A         | N/A                         | Flare Slope RT (%)          | N/A  |  |
|                                         | 5                                                                              | N/A          | Flare Travers                           | sable LT? N/A      | N/A                         | Flare Traversable RT?       | N/A  |  |
|                                         |                                                                                |              | Landing Leng                            | gth (in) N/A       | N/A                         | DWS Provided?               | N/A  |  |
|                                         | Surveyor Notes:                                                                | N/A          | Landing Widt                            | th (in) <b>N/A</b> | N/A                         | DWS Contrast?               | N/A  |  |
|                                         | N/A                                                                            | N/A          | Landing Slop                            | e (%) N/A          | N/A                         | DWS Length (in)             | N/A  |  |
|                                         | 1                                                                              | N/A          | Landing X Slo                           | ope (%) N/A        | N/A                         | DWS Full Width?             | N/A  |  |
|                                         |                                                                                | N/A          | Landing Curb                            | o? (Y/N) N/A       | N/A                         | DWS Offset (in)             | N/A  |  |
|                                         |                                                                                | N/A          | Shared Landi                            | ing? N/A           |                             |                             |      |  |
|                                         | PROW/ADA:                                                                      | N/A          | Gutter Pondi                            | ng? N/A            | N/A                         | Gutter Slope (%)            | N/A  |  |
| Not Found, R304.5.3                     |                                                                                | N/A          | Gutter Lip Ht                           | (in) <b>N/A</b>    | N/A                         | Gutter X Slope (%)          | N/A  |  |
|                                         |                                                                                | N/A          | Painted X Wa                            | alk1? No           | N/A                         | Painted X Walk2?            | N/A  |  |
|                                         |                                                                                |              | X Walk 1 Dire                           | ection To SE       |                             | X Walk 2 Direction          | N/A  |  |
|                                         | 2                                                                              |              | X Walk 1 Wid                            | tth (in) N/A       |                             | X Walk 2 Width (in)         | N/A  |  |
| Street 1 Name STEINBECK CT              |                                                                                |              | X Walk 1 Slop                           | pe (%) <b>3.8</b>  |                             | X Walk 2 Slope (%)          | N/A  |  |
| Stop Condition-Street 1 StopSign        |                                                                                |              | X Walk 1 X S                            | slope (%) 4.8      |                             | X Walk 2 X Slope (%)        | N/A  |  |
| Street 2 Name N/A                       |                                                                                | N/A          | Ramp inside                             | XWalk1? N/A        | N/A                         | Ramp inside XWalk2?         | N/A  |  |
| Stop Condition-Street 2 N/A             |                                                                                |              | Road Slope (                            | (%) 4.8            |                             | Clear Space?                | N/A  |  |
|                                         |                                                                                |              | Road X Slope                            | e (%) 3.8          | N/A                         | Clear Space to XWalk (in)   | N/A  |  |
|                                         |                                                                                | N/A          | Any Obstruct                            | ions? N/A          | N/A                         | Storm Grate/Utility Hazard? | N/A  |  |
|                                         | Total Cost: \$ 320                                                             | 00.00        | Obstruction T                           | Туре               |                             | Storm Grate/Utility Type    |      |  |
|                                         |                                                                                |              |                                         | N/A                |                             |                             | N/A  |  |
|                                         |                                                                                |              |                                         |                    | Yes                         | Surface Condition? (G/P)    | Good |  |