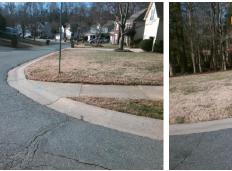

## Access Compliance Report Public Rights-of-Way (Curb Ramps)

14.4

No

Curb Slope (%)

| Intersection ID: 3346 Main St           | reet: BARRISTER_WY                                                             | Cross Stre   | et: STEINBEC                            | кст                |                             | Location:                   | N    |  |
|-----------------------------------------|--------------------------------------------------------------------------------|--------------|-----------------------------------------|--------------------|-----------------------------|-----------------------------|------|--|
|                                         |                                                                                |              |                                         |                    |                             |                             |      |  |
| ADA ID: F5863A9186FB Ramp T             | ype: BlendTrans2                                                               | Initial Pass | /Fail: Fail                             | Overall Complian   | nce: N                      | o Severity Score:           | 1.25 |  |
| Codes/Mitigation Info/Possible Solution |                                                                                |              | Field Measurements/Component Compliance |                    |                             |                             |      |  |
|                                         | Possible Solutions:                                                            |              | Compliance Description                  |                    | Data Compliance Description |                             | Data |  |
|                                         | Remove & Replace Curb Ramp With<br>Two New Directional Ramps or<br>Equivalent. | ith N/A      | Ramp Length                             | n (in) <b>78.0</b> | Yes                         | BlendTrans Slope (%)        | 3.2  |  |
|                                         |                                                                                | Yes          | Ramp Width                              | (in) <b>48.0</b>   | No                          | BlendTrans XSlope (%)       | 2.2  |  |
|                                         |                                                                                | N/A          | Flare Type L                            | T <b>N/A</b>       | N/A                         | Flare Type RT               | N/A  |  |
|                                         |                                                                                | N/A          | Flare Slope L                           | _T (%) N/A         | N/A                         | Flare Slope RT (%)          | N/A  |  |
|                                         | 5                                                                              | N/A          | Flare Travers                           | sable LT? N/A      | N/A                         | Flare Traversable RT?       | N/A  |  |
|                                         |                                                                                |              | Landing Leng                            | gth (in) N/A       | N/A                         | DWS Provided?               | N/A  |  |
|                                         | Surveyor Notes:                                                                | N/A          | Landing Widt                            | th (in) <b>N/A</b> | N/A                         | DWS Contrast?               | N/A  |  |
|                                         | N/A                                                                            | N/A          | Landing Slop                            | e (%) N/A          | N/A                         | DWS Length (in)             | N/A  |  |
|                                         | 1                                                                              | N/A          | Landing X Slo                           | ope (%) N/A        | N/A                         | DWS Full Width?             | N/A  |  |
|                                         |                                                                                | N/A          | Landing Curb                            | o? (Y/N) N/A       | N/A                         | DWS Offset (in)             | N/A  |  |
|                                         |                                                                                | N/A          | Shared Landi                            | ing? N/A           |                             |                             |      |  |
|                                         | PROW/ADA:                                                                      | N/A          | Gutter Pondi                            | ng? N/A            | N/A                         | Gutter Slope (%)            | N/A  |  |
| Not Found, R304.5.3                     |                                                                                | N/A          | Gutter Lip Ht                           | (in) <b>N/A</b>    | N/A                         | Gutter X Slope (%)          | N/A  |  |
|                                         |                                                                                | N/A          | Painted X Wa                            | alk1? No           | N/A                         | Painted X Walk2?            | N/A  |  |
|                                         |                                                                                |              | X Walk 1 Dire                           | ection To SE       |                             | X Walk 2 Direction          | N/A  |  |
|                                         | 2                                                                              |              | X Walk 1 Wid                            | tth (in) N/A       |                             | X Walk 2 Width (in)         | N/A  |  |
| Street 1 Name STEINBECK CT              |                                                                                |              | X Walk 1 Slop                           | pe (%) <b>3.8</b>  |                             | X Walk 2 Slope (%)          | N/A  |  |
| Stop Condition-Street 1 StopSign        |                                                                                |              | X Walk 1 X S                            | slope (%) 4.8      |                             | X Walk 2 X Slope (%)        | N/A  |  |
| Street 2 Name N/A                       |                                                                                | N/A          | Ramp inside                             | XWalk1? N/A        | N/A                         | Ramp inside XWalk2?         | N/A  |  |
| Stop Condition-Street 2 N/A             |                                                                                |              | Road Slope (                            | (%) 4.8            |                             | Clear Space?                | N/A  |  |
|                                         |                                                                                |              | Road X Slope                            | e (%) 3.8          | N/A                         | Clear Space to XWalk (in)   | N/A  |  |
|                                         |                                                                                | N/A          | Any Obstruct                            | ions? N/A          | N/A                         | Storm Grate/Utility Hazard? | N/A  |  |
|                                         | Total Cost: \$ 320                                                             | 00.00        | Obstruction T                           | Туре               |                             | Storm Grate/Utility Type    |      |  |
|                                         |                                                                                |              |                                         | N/A                |                             |                             | N/A  |  |
|                                         |                                                                                |              |                                         |                    | Yes                         | Surface Condition? (G/P)    | Good |  |